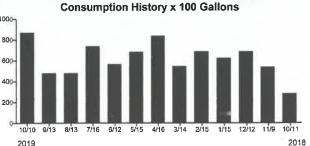

| Utilities                         |                     |           |                                  |
|-----------------------------------|---------------------|-----------|----------------------------------|
| Best Termite & Pest Control, Inc. | 100032              | \$ 115.00 | Pest Control - 09/06/19          |
| BOCC                              | 9466499495 101719   | 962.24    | Water Service - thru 10/10/19    |
| Spectrum                          | 078582401101019     | 64.98     | Internet Service - thru 11/08/19 |
| Tampa Electric                    | 211005443505 102119 | 3,709.32  | Electric Service - thru 10/15/19 |
| Tampa Electric                    | 211005443687 102119 | 4,528.16  | Electric Service - thru 10/15/19 |
| Tampa Electric                    | 211005443919 102119 | 2,158.78  | Electric Service - thru 10/15/19 |
| Tampa Electric                    | 221000718207 102119 | 221.20    | Electric Service - thru 10/15/19 |
| Tampa Electric                    | 221000723645 102119 | 300.65    | Electric Service - thru 10/15/19 |
| Tampa Electric                    | 221000778375 102119 | 129.55    | Electric Service - thru 10/17/19 |