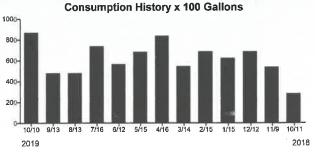

| Utilities                         |                     |           |                                  |
|-----------------------------------|---------------------|-----------|----------------------------------|
| Best Termite & Pest Control, Inc. | 100032              | \$ 115.00 | Pest Control - 09/06/19          |
| BOCC                              | 9466499495 101719   | 962.24    | Water Service - thru 10/10/19    |
| Spectrum                          | 078582401101019     | 64.98     | Internet Service - thru 11/08/19 |
| Tampa Electric                    | 211005443505 102119 | 3,709.32  | Electric Service - thru 10/15/19 |
| Tampa Electric                    | 211005443687 102119 | 4,528.16  | Electric Service - thru 10/15/19 |
| Tampa Electric                    | 211005443919 102119 | 2,158.78  | Electric Service - thru 10/15/19 |
| Tampa Electric                    | 221000718207 102119 | 221.20    | Electric Service - thru 10/15/19 |
| Tampa Electric                    | 221000723645 102119 | 300.65    | Electric Service - thru 10/15/19 |
| Tampa Electric                    | 221000778375 102119 | 129.55    | Electric Service - thru 10/17/19 |