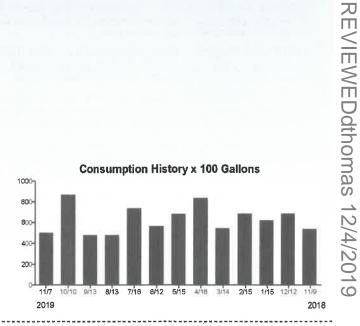

|
| \$146.21 | N                                                      |
| \$24.51  | Т                                                      |
| \$100.29 |                                                        |
| \$59.47  | Ľ                                                      |
| \$238.52 |                                                        |
| \$573.41 |                                                        |
|          | \$146.21<br>\$24.51<br>\$100.29<br>\$59.47<br>\$238.52 |

| Summary of Account Charges |            |
|----------------------------|------------|
| Previous Balance           | \$962.24   |
| Net Payments - Thank You   | (\$962.24) |
| Total Account Charges      | \$573.41   |
| AMOUNT DUE                 | \$573.41   |



Make checks payable to: BOCC

ACCOUNT NUMBER: 9466499495

ELECTRONIC PAYMENTS BY CHECK OR

Automated Payment Line: (813) 276 8526 Internet Payments: <u>HCFLGov.net/WaterBill</u> Additional Information: <u>HCFLGov.net/Water</u>



# THANK YOU!

## ╷╣╢┙╣╘┲╘╎┲╢┙┙╣╍╢┲╹╢╏┙╢┲┙╢╖╢╗╗╝╝╝╝╝╝╝

NOV 2 5 2019

CARLTON LAKES CDD 2005 PAN AM CIR STE 300 TAMPA FL 33607-6008 5,942

| DUE DATE    | 12/09/2019 |
|-------------|------------|
| AMOUNT DUE  | \$573.41   |
| AMOUNT PAID |            |

0094664994954 000009973411



| November 10, 2019 |                          |
|-------------------|--------------------------|
| Invoice Number:   | 078582401111019          |
| Account Number:   | 0050785824-01            |
| Security Code:    | 2597                     |
| Service At:       | 11404 CARLTON FI