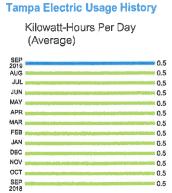

| Basic Service         | ce Charge        |                    |                     | \$18.14       |         |
| Energy Cha            | rge              | 17 k               | :Wh @ \$0.05916/kWh | \$1.01        |         |
| Fuel Charge           | )                | 17 k               | :Wh @ \$0.03227/kWh | \$0.55        |         |
| Florida Gros          | ss Receipt Tax   |                    |                     | \$0.51        |         |
| Electric Service Cost |                  |                    |                     |               | \$20.21 |
| Total Cu              | irrent Month's C | harges             |                     |               | \$20.21 |
|                       |                  |                    |                     | 5 <del></del> |         |



**Billing Period** 

33 Days



CARLTON LAKES CDD

RIVERVIEW, FL 33579

14218 ARBOR PINES DR

# **ACCOUNT INVOICE**

tampaelectric.com



Statement Date: 09/20/2019 Account: 221003344704

Current month's charges: Total amount due:

CREDIT -

-\$146.75

\$25.46

DO NOT PAY

#### **Your Account Summary** -\$172.21 Previous Amount Due \$0.00 Payment(s) Received Since Last Statement -\$172.21 Credit balance after payments and credits **Current Month's Charges** \$25.46 **Total Amount Due** -\$146.75



Amount not paid by due date may be assessed a late payment charge and an additional deposit.



# Stay in the know while you're on the go!

Our free Power Updates service makes it easy to get restoration updates by text, email or phone. Learn more at tampaelectric.com/powerupdates.

To ensure