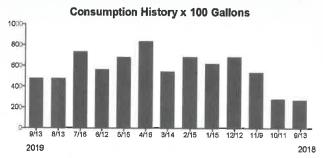

ER   | DATE       | READ     | DATE       | READ    | (IN GALLONS) | TYPE      | DESCRIPTION |
| 61016915 | 08/13/2019 | 8776     | 09/13/2019 | 9252    | 47600        | ESTIMATED | WATER       |

| Service Address Charges       |          |
|-------------------------------|----------|
| Customer Bill Charge          | \$4.21   |
| Purchase Water Pass-Thru      | \$139.47 |
| Water Base Charge             | \$23.39  |
| Water Usage Charge            | \$88.23  |
| Sewer Base Charge             | \$56.78  |
| Sewer Usage Charge            | \$217.06 |
| Total Service Address Charges | \$529.14 |
|                               |          |

**Summary of Account Charges** Previous Balance \$529.14 Net Payments - Thank You (\$529.14)**Total Account Charges** \$529.14 **AMOUNT DUE** \$529.14



Hillsborough County Florida

Make checks payable to: BOCC

**ACCOUNT NUMBER: 9466499495** 

### ELECTRONIC PAYMENTS BY CHECK OR

Automated Payment Line: (813) 276 8526 Internet Payments: HCFLGov.net/WaterBill Additional Information: HCFLGov.net/Water



### THANK YOU!

CARLTON LAKES CDD 2005 PAN AM CIR STE 300 TAMPA FL 33607-6008

6.571

SEP 3 0 2019

| 0/00 | 0 0 | 440 |    |
|------|-----|-----|----|
| bev  | [9  | GC  | 15 |

| DUE DATE    | 10/14/2019 |
|-------------|------------|
| AMOUNT DUE  | \$529.14   |
| AMOUNT PAID |            |

<del>4</del> 0094664994954



September 11, 2019

Invoice Number: 078582401091119 Account Number: 0050785824-01

Security Code: 2597

Total Due by 09/26/19

Service At: 11404 CARLTON FIELD DR

RIVERVIEW, FL 33579-7785

\$64.98

Services from 09/09/