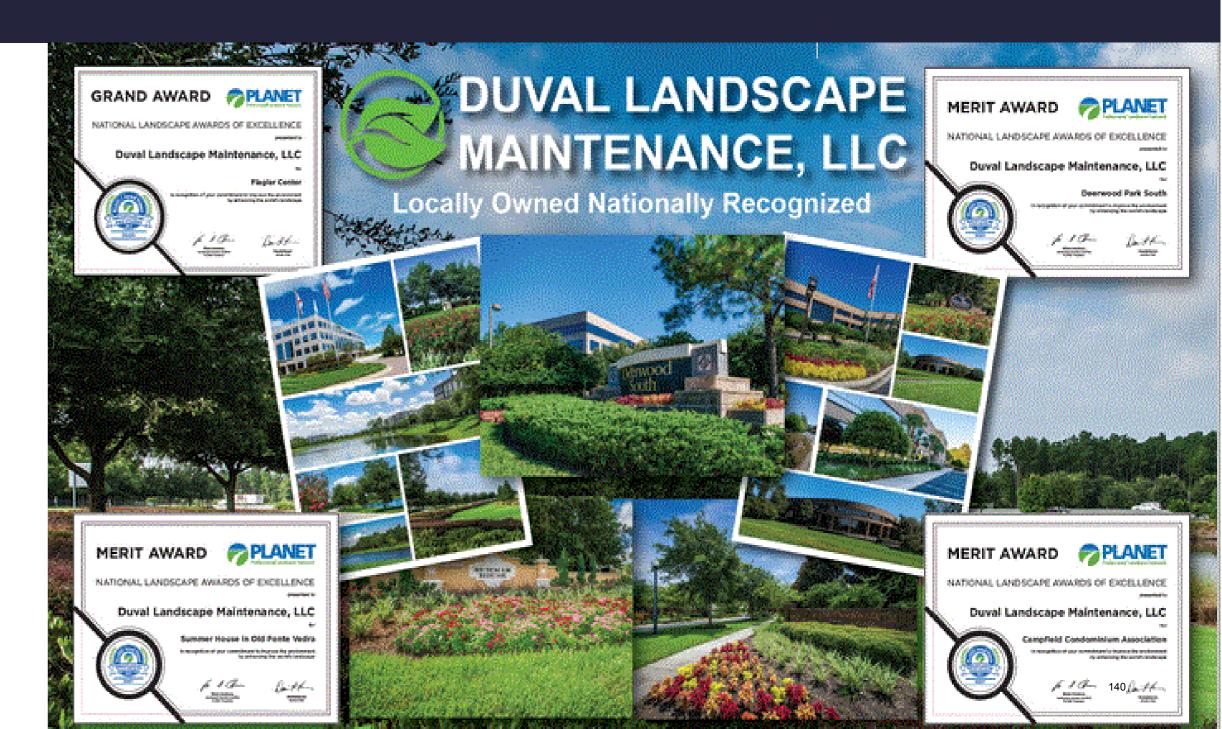

### Duval Landscape Maintenance Awards

### **National Landscape Awards of Excellence**

- Grand Award-Flagler Center
- Grand Award-Flagler Center
- Merit Award-Campfield Condominium Association

- Merit Award-Campfield Condominium Assoiciation
- Merit Award-Summer House in Old Ponte Vedra
- Merit Awards-Deerwood Park South