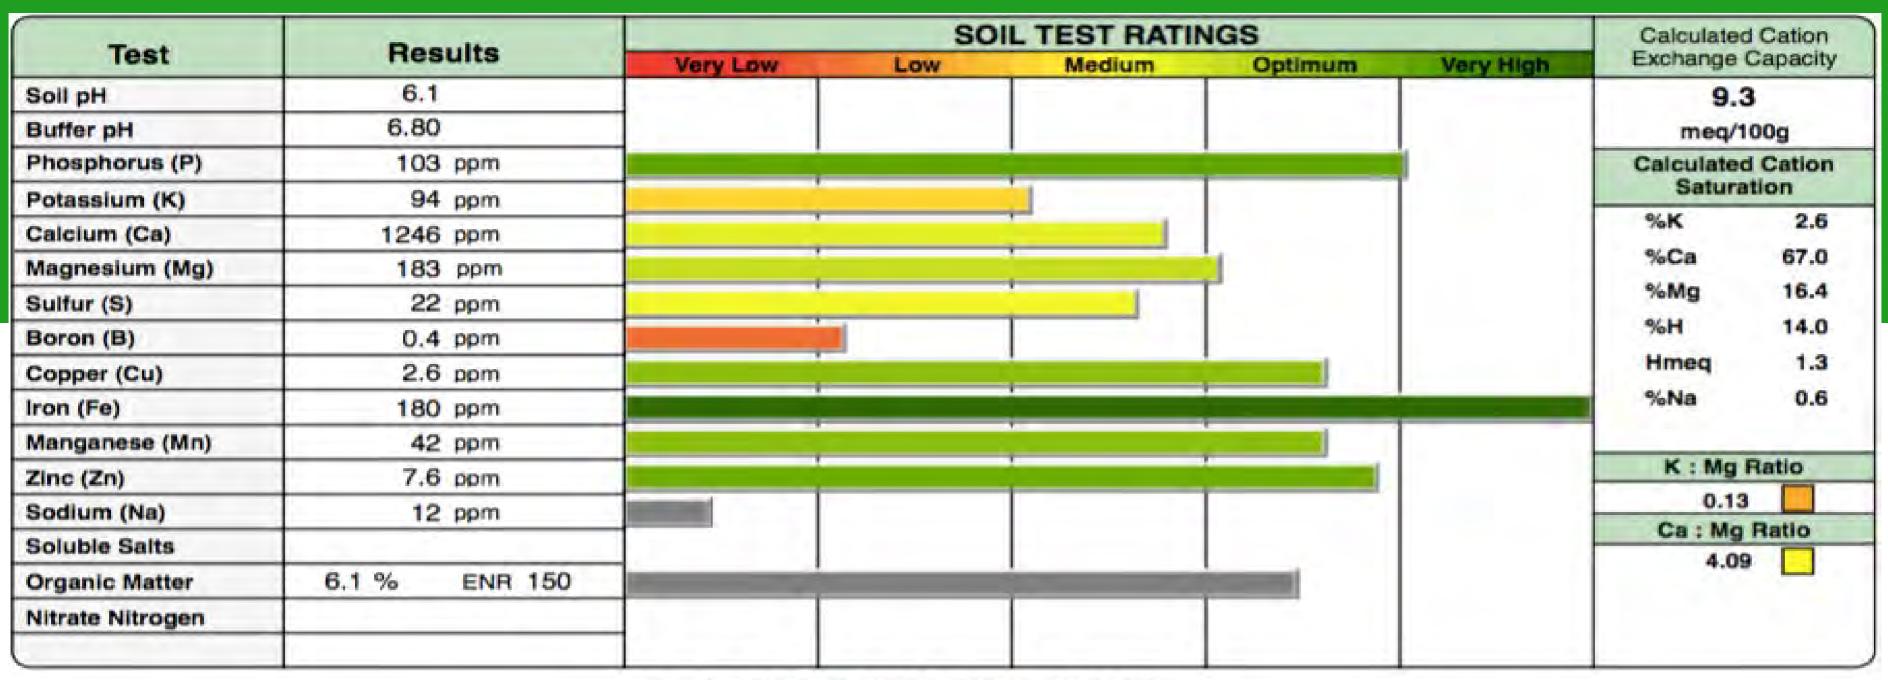

### Soil Testing and Analysis

Upon contract signing we will take multiple soil samples from turf, shrub beds and tree areas to determine the current soil conditions, available nutrient and PH levels. This information will be used to create a custom tailored program designed to address your properties needs.

### SOIL FERTILITY GUIDELINES

Crop: Lawn LB/1000 SF

| (lbs) | LIME | (tons) | N   | P2 O 5 | K 20 | Mg | S    | В    | Cu    | Mn    | Zn | Fe |
|-------|------|--------|-----|--------|------|----|------|------|-------|-------|----|----|
| 50    |      |        | 4.0 | 0      | 2.0  | 0  | 0.28 | 0.02 | 0     | 0.10  | 0  | 0  |
| rop:  |      |        |     |        |      |    |      |      | Rec U | nits: |    |    |
|       |      |        |     |        |      |    |      |      |       |       |    |    |