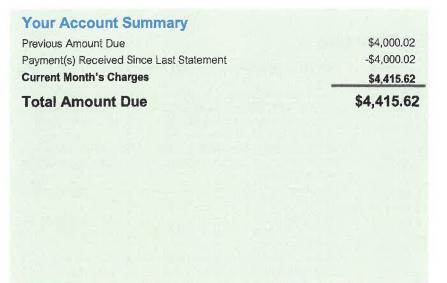

charges due 10/11/2019

09/20/2019



### **Details of Charges – Service from 08/15/2019 to 09/16/2019**

Service for: CARLTON LKS, PH 1A, RIVERVIEW, FL 33579-0000 Rate Schedule: Lighting Service

Lighting Service Items LS-1 (Bright Choices) for 33 days

1780 kWh @ \$0.02904/kWh \$51.69 Lighting Energy Charge 75 Fixtures \$1555.87 Fixture & Maintenance Charge Lighting Pole / Wire 75 Poles \$1614.75 1780 kWh @ \$0.03194/kWh \$56.85 Lighting Fuel Charge Florida Gross Receipt Tax \$2.78

\$3,281.94 **Lighting Charges** 

**Total Current Month's Charges** 

\$3,281.94



tampaelectric.com

Statement Date: 09/20/2019 Account: 211005443687

Current month's charges: \$4,415.62 Total amount due: \$4,415.62 Payment Due By: 10/11/2019



CARLTON LAKES CDD CARLTON LKS, PH 1 RIVERVIEW, FL 33579-0000



Report a streetlight It's easy to request a streetlight or area light repair at tampaelectric.com/reportlight.



Amount not paid by due date may be assessed a late payment charge and an additional deposit.



## Stay in the know while you're on the go!

Our free Power Updates service makes it easy to get restoration updates by text, email or phone. Learn more at tampaelectric.com/powerupdates.

To ensure prompt credit, please return stub portion of this bill with your payment. Make checks payable to TECO.





See reverse side for more information

Account: 211005443687

Current month's charges: \$4,415.62 \$4,415.62 Total amount due: Payment Due By: 10/11/2019

**Amount Enclosed** 

690889317579

CARLTON LAKES CDD 2005 PAN AM CIRCLE SUITE 300 **TAMPA, FL 33607** 

MAIL PAYMENT TO: TECO