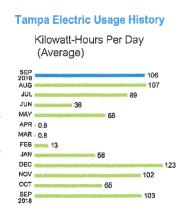

| 3,48                | 3 kWh    |
| Basic Service                                    | 0               | 2 402 14               | Vh @ \$0.05916/kWh  | \$18.14<br>\$206.05 |          |
| Energy Cha<br>Fuel Charge                        | )               | .,                     | Vh @ \$0.03227/kWh  | \$112.40            |          |
| Florida Gross Receipt Tax  Electric Service Cost |                 |                        | _                   | \$8.63<br>          | \$345.22 |
| Total Cu                                         | rrent Month's C | harges                 |                     |                     | \$345.22 |
|                                                  |                 |                        |                     | - <del></del>       |          |



**Billing Period** 

33 Days



tampaelectric.com



Statement Date: 09/20/2019 Account: 221003311729

Current month's charges: \$20.21 Total amount due: \$3.15 Payment Due By: 10/11/2019



CARLTON LAKES CDD 14298 ARBOR PINES DR RIVERVIEW, FL 33579

| Payment(s) Received Since Last Statement  | \$0.00   |
|-------------------------------------------|----------|
| Credit balance after payments and credits | -\$17.06 |
| Current Month's Charges                   | \$20.21  |
| Total Amount Due                          | \$3.15   |



Amount not paid by due date may be assessed a late payment charge and an additional deposit.



# Stay in the know while you're on the go!

Our free Power Updates service makes it easy to get restoration updates by text, email or phone. Learn more at tampaele