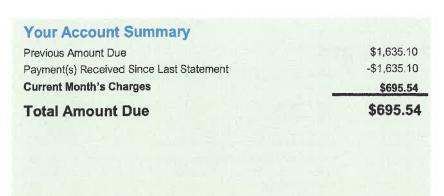

### **Carlton Lakes Community Development District Summary of Operations and Maintenance Invoices**

|                                              | Invoice/Account     |              | Vendor       |                                                 |
|----------------------------------------------|---------------------|--------------|--------------|-------------------------------------------------|
| Vendor                                       | Number              | Amount       | Total        | Comments/Description                            |
| Monthly Contract                             |                     |              |              |                                                 |
| Cornerstone                                  | 10 98546            | \$ 3,018.00  |              | Lawn Maintenance - July                         |
| Cornerstone                                  | 10 98547            | 11,144.67    | \$ 14,162.67 | Weekly Maintenance - July                       |
| First Choice Aquatic Weed<br>Management, LLC | 38737               | 665.00       |              | Waterway Service - July                         |
| Meritus Districts                            | 9204                | 3,588.93     |              | Management Services - August                    |
| Zebra Cleaning Team, Inc.                    | 3266                | 1,200.00     |              | Pool Cleaning - August                          |
| Monthly Contract Sub-Total                   |                     | \$ 19,616.60 |              |                                                 |
|                                              |                     |              |              |                                                 |
| Variable Contract                            |                     |              |              |                                                 |
| Straley Robin Vericker                       | 17312               | \$ 1,025.25  |              | Professional Services - General - thru 07/15/19 |
| Variable Contract Sub-Total                  |                     | \$ 1,025.25  |              |                                                 |
|                                              |                     |              |              |                                                 |
| Utilities                                    |                     |              |              |                                                 |
| BOCC                                         | 9466499495 081619   | \$ 529.14    |              | Water Service - thru 08/13/19                   |
| Spectrum                                     | 078582401081019     | 64.98        |              | Internet Service - thru 09/08/19                |
| Tampa Electric                               | 211005443505 082019 | 3,281.94     |              | Electric Service - thru 08/14/19                |
| Tampa Electric                               | 211005443687 082019 | 4,000.02     |              | Electric Service - thru 08/14/19                |
| Tampa Electric                               | 211005443919 082019 | 2,158.78     |              | Electric Service - thru 08/14/19                |
| Tampa Electric                               | 221000718207 082019 | 221.20       |              | Electric Service - thru 08/14/19                |
| Tampa Electric                               | 221000723645 082019 | 300.65       |              | Electric Service - thru 08/14/19                |
| Tampa Electric                               | 221000778375 082019 | 123.92       |              | Electric Service - thru 08/15/19                |
| Tampa Electric                               | 221000778391 082019 | 298.52       |              | Electric Service - thru 08/15/19                |
| Tampa Electric                               | 221003311729 082019 | -17.06       |              | Electric Service - thru 08/15/19                |
| Tampa Electric                               | 221003344704 082019 | -172.21      |              | Electric Service - thru 08/15/19                |
| Tampa Electric                               | 221003357052 082019 | 22.07        |              | Electric Service - thru 08/15/19                |
| Tampa Electric                               | 221004695112 082019 | 1,635.10     |              | Electric Service - thru 08/14/19                |