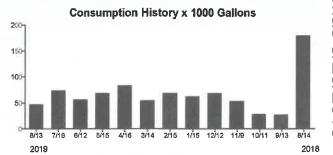

### **Carlton Lakes Community Development District Summary of Operations and Maintenance Invoices**

|                                              | Invoice/Account     |              | Vendor       |                                                 |
|----------------------------------------------|---------------------|--------------|--------------|-------------------------------------------------|
| Vendor                                       | Number              | Amount       | Total        | Comments/Description                            |
| Monthly Contract                             |                     |              |              |                                                 |
| Cornerstone                                  | 10 98546            | \$ 3,018.00  |              | Lawn Maintenance - July                         |
| Cornerstone                                  | 10 98547            | 11,144.67    | \$ 14,162.67 | Weekly Maintenance - July                       |
| First Choice Aquatic Weed<br>Management, LLC | 38737               | 665.00       |              | Waterway Service - July                         |
| Meritus Districts                            | 9204                | 3,588.93     |              | Management Services - August                    |
| Zebra Cleaning Team, Inc.                    | 3266                | 1,200.00     |              | Pool Cleaning - August                          |
| Monthly Contract Sub-Total                   |                     | \$ 19,616.60 |              |                                                 |
|                                              |                     |              |              |                                                 |
| Variable Contract                            |                     |              |              |                                                 |
| Straley Robin Vericker                       | 17312               | \$ 1,025.25  |              | Professional Services - General - thru 07/15/19 |
| Variable Contract Sub-Total                  |                     | \$ 1,025.25  |              |                                                 |
|                                              |                     |              |              |                                                 |
| Utilities                                    |                     |              |              |                                                 |
| BOCC                                         | 9466499495 081619   | \$ 529.14    |              | Water Service - thru 08/13/19                   |
| Spectrum                                     | 078582401081019     | 64.98        |              | Internet Service - thru 09/08/19                |
| Tampa Electric                               | 211005443505 082019 | 3,281.94     |              | Electric Service - thru 08/14/19                |
| Tampa Electric                               | 211005443687 082019 | 4,000.02     |              | Electric Service - thru 08/14/19                |
| Tampa Electric                               | 211005443919 082019 | 2,158.78     |              | Electric Service - thru 08/14/19                |
| Tampa Electric                               | 221000718207 082019 | 221.20       |              | Electric Service - thru 08/14/19                |
| Tampa Electric                               | 221000723645 082019 | 300.65       |              | Electric Service - thru 08/14/19                |
| Tampa Electric                               | 221000778375 082019 | 123.92       |              | Electric Service - thru 08/15/19                |
| Tampa Electric                               | 221000778391 082019 | 298.52       |              | Electric Service - thru 08/15/19                |
| Tampa Electric                               | 221003311729 082019 | -17.06       |              | Electric Service - thru 08/15/19                |
| Tampa Electric                               | 221003344704 082019 | -172.21      |              | Electric Service - thru 08/15/19                |
| Tampa Electric                               | 221003357052 082019 | 22.07        |              | Electric Service - thru 08/15/19                |
| Tampa Electric                               | 221004695112 082019 | 1,635.10     |              | Electric Service - thru 08/14/19                |