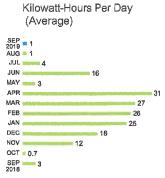

|                     |   | \$18.14    |     |
| Energy Char                   | ge            |                    | 44 kWh | @ \$0.05916/kWb     | 1 | \$2.60     |     |
| Fuel Charge                   |               |                    | 44 kWh | @ \$0.03227/kWh     | ì | \$1.42     |     |
| Florida Gross                 | s Receipt Tax |                    |        |                     |   | \$0.57     |     |
| Electric Ser                  | vice Cost     |                    |        |                     |   | \$22       | .73 |
| Total Current Month's Charges |               |                    |        |                     |   | \$22.      | 73  |
|                               |               |                    |        |                     |   | -          | _   |



**Tampa Electric Usage History** 

**Billing Period** 

33 Days



tampaelectric.com



Statement Date: 09/20/2019 Account: 221004695112

Current month's charges: \$695.54 \$695.54 Total amount due: Payment Due By: 10/11/2019



CARLTON LAKES CDD 11404 CARLTON FIELDS DR RIVERVIEW, FL 33579-4094





Amount not paid by due date may be assessed a late payment charge and an additional deposit.



# Stay in the know while you're on the go!

Our free Power Updates service makes it easy to get restoration updates by text, email or phone. Learn more at tampaelectric.com/powerupdates.

To ensure prompt credit, please return stub portion of this bill with your payment. Make checks payable to TECO.



WAYS TO PAY YOUR BILL phone online

See reverse side for more information

Account: 221004695112