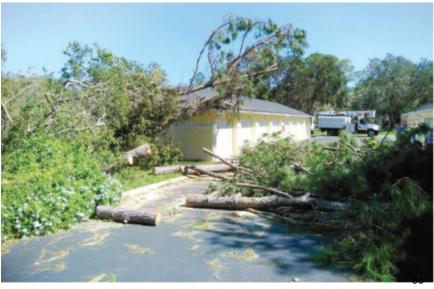

## **Emergency Storm Response**

We will help you be ready for whatever hurricane season throws your way! With help from our local teams we can provide recommendations on structural pruning to developing a post storm clean up action plan tailored to your property. Thanks to our large footprint within Florida we're able to bring in outside help if necessary to get you cleaned up quickly in the event of large storms.

- Vehicle access is cleared, allowing emergency personnel access.
- Debris that may pose immediate risk is cleared.
- Plant material that may have a chance of surviving is replanted.
- Hazardous damaged limbs that remain in trees are trimmed or removed.
- Tree limbs, root balls, or large wood debris remaining on the ground is chipped and removed.
- Final restoration of any remaining damages or losses resulting from the storm is performed