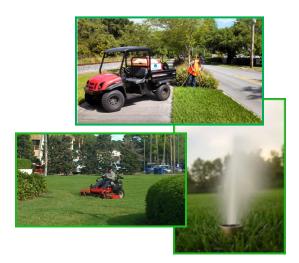

#### **Proposed Project Manpower Summary**

The following is an estimated (1) year total manpower summary for grounds maintenance operations for Carlton Lakes CDD.

Based on our property surveys, our average manpower estimates, as stated and broken down within this summary, shall be sufficient to satisfy all requirements as set forth after the property has a thorough clean up. This staffing estimate is based on a (1) year total man-hour "average", which includes all working site supervision. In addition to the proposed base services crew personnel, our proposal price includes additional support services man-hours for our chemical program, arborcare services, mulch installation, irrigation maintenance program and annual flower installation as applicable to this agreement and as needed. The related growing or non-growing seasons, and subsequent services and frequencies to be provided, will dictate the exact number of personnel needed at any given time. We anticipate the following staffing requirements:

#### **Mowing Services:**

Approximately (6) crew personnel per service visit, (1 day.) per week and (42) weeks per year or per specifications. Typical Season below, weather pending. Per specifications provided. Weekly during growing season. Bi-weekly in the offseason.

#### **Detail Services:**

Approximately (6) crew personnel per service visit, (2 days) per month (12) visits per year per specifications. Typical Season below, weather pending. Per specifications provided.