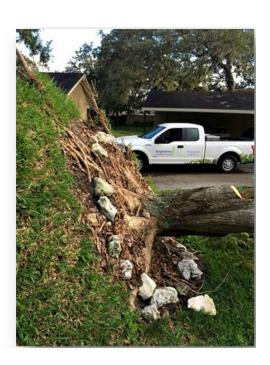

## **Emergency Storm Response**

We will help you be ready for whatever hurricane season throws your way! With help from our local teams we can provide recommendations on structural pruning to developing a post storm clean up action plan tailored to your property. Thanks to our large footprint within Florida we're able to bring in outside help if necessary to get you cleaned up quickly in the event of large storms.

- Vehicle access is cleared, allowing emergency personnel access.
- Debris that may pose immediate risk is cleared.
- Plant material that may have a chance of surviving is replanted.
- Hazardous damaged limbs that remain in trees are trimmed or removed.
- Tree limbs, root balls, or large wood debris remaining on the ground is chipped and removed.
- Final restoration of any remaining damages or losses resulting from the storm is performed