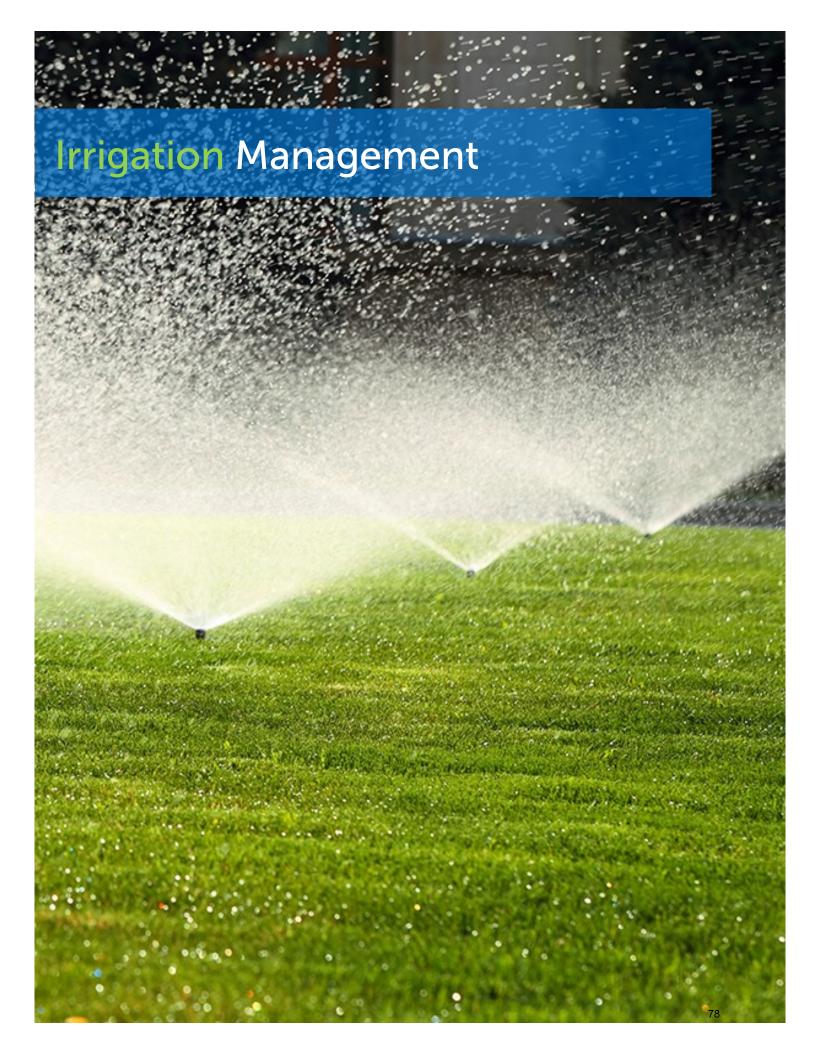

building, security, vehicle and pedestrian clearance issues.

Fall (September-October) Pruning of all Palms to remove brown

fronds and seed stalks (Optional if needed)

Water Management is much more than just sprinkler repairs. After confirming that all heads are working properly, we will need to understand which zones water which plants, and whether they are growing in full sun or shade. It is also important to monitor the soil conditions and daily weather conditions.

Please note that this is an initial estimate and we will need to perform a complete and through audit in order to provide accurate pricing.

Every Irrigation clock will be checked thoroughly once per month by the full time Irrigation Technician.

A report will be provided to the management team. Any irrigation heads or damaged will be repaired immediately. Any other problems will be reported immediately to Director of Operations.

- Monthly irrigation checks assure that every zone is fully operational, and coverage is adequate to keep a healthy and lush landscape.
- Water management is the key to a successful landscape management program.
- The best preventative
  maintenance program is one that
  consistently checks the system,
  keeps it up and running properly, and
  repairs issues in timely manner.