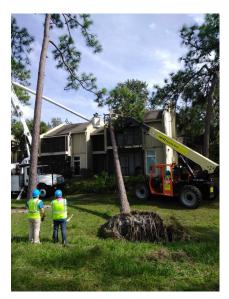

## **Emergency Storm Response**

We will help you be ready for whatever hurricane season throws your way! With help from our local teams we can provide recommendations on structural pruning to developing a post storm clean up action plan tailored to your property. Thanks to our large footprint within Florida we're able to bring in outside help if necessary to get you cleaned up quickly in the event of large storms.

- Vehicle access is cleared, allowing emergency personnel access.
- Debris that may pose immediate risk is cleared.
- Plant material that may have a chance of surviving is replanted.
- Hazardous damaged limbs that remain in trees are trimmed or removed.
- Tree limbs, root balls, or large wood debris remaining on the ground is chipped and removed.
- Final restoration of any remaining damages or losses resulting from the storm is performed