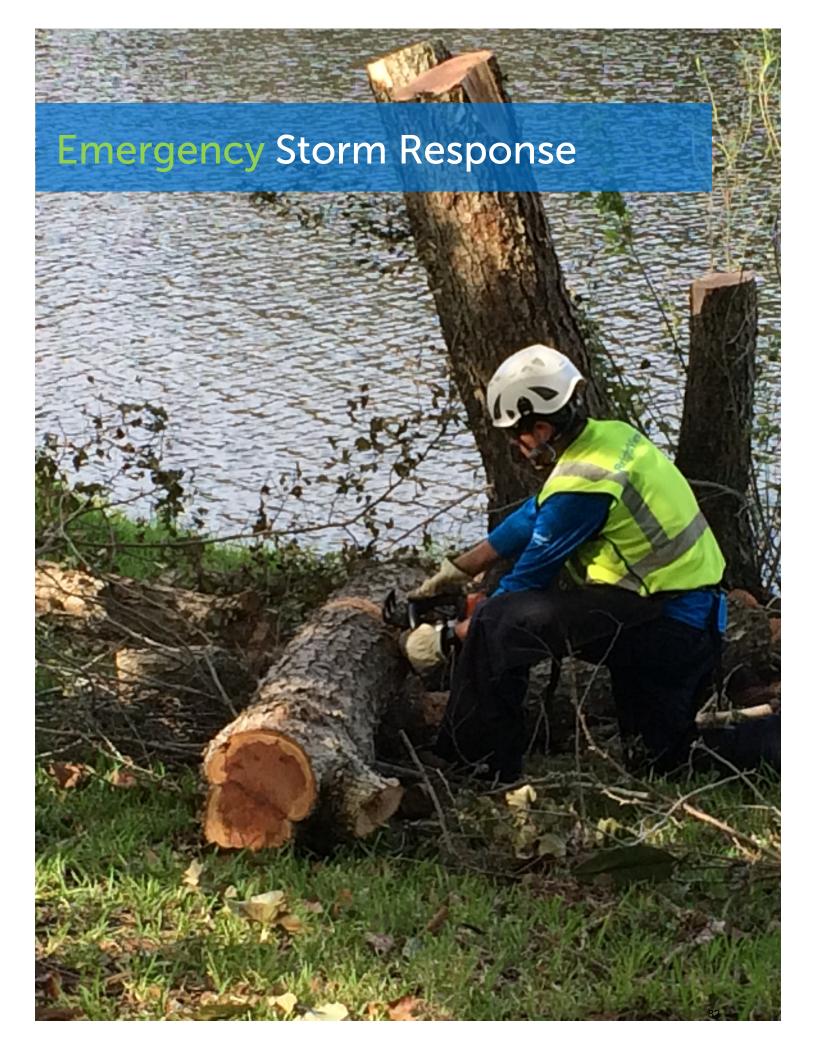

## **Emergency Storm Response**

We will help you be ready for whatever hurricane season throws your way! With help from our local teams we can provide recommendations on structural pruning to developing a post storm clean up action plan tailored to your property. Thanks to our large footprint within Florida we're able to bring in outside help if necessary to get you cleaned up quickly in the event of large storms.

- Vehicle access is cleared, allowing emergency personnel access.
- Debris that may pose immediate risk is cleared.
- Plant material that may have a chance of surviving is replanted.
- Hazardous damaged limbs that remain in trees are trimmed or removed.
- Tree limbs, root balls, or large wood debris remaining on the ground is chipped and removed.
- Final restoration of any remaining damages or losses resulting from the storm is performed