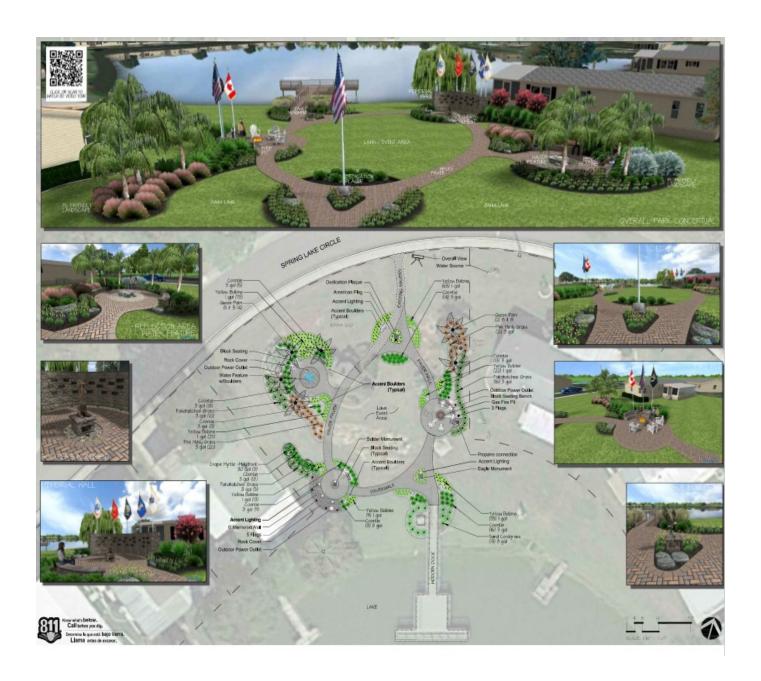

## BrightView Design Capabilities

Our enhancement specialists have worked with, and have envisioned options for improving the curb appeal of Carlton Lakes for areas noted for improvement. The changes shown below are examples of simple solutions that make a big

# BrightView Design: Before & After

## Before

Dull overgrow entry island

Entrance without much color

## After

Using our Imagining software to show the possibilities

Possible Curb Appeal Proposal