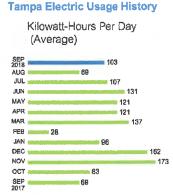

|
|                                                                             |                      |                    |                                        |   |                                                               | Tampa Electric              |
| Basic Service<br>Energy Cha<br>Fuel Charge<br>Florida Gross<br>Electric Ser | rge<br>s Receipt Tax | -,                 | Wh @\$0.06311/kWl<br>Wh @\$0.03132/kWl |   | \$19.94<br>\$221.45<br>\$109.90<br>\$9.01<br><b>\$360.3</b> 0 | MAY                         |
| Total Cu                                                                    | rrent Month's C      | harges             |                                        |   | <b>\$360.30</b>                                               | APR<br>MAR<br>PEB 28<br>JAN |



**Billing Period** 

34 Days

### **Important Messages**

Important information about your rates

Effective September 2018, your bill will reflect slightly higher rates approved by the Florida Public Service Commission as part of an adjustment marking the completion of the first phase of Tampa Electric's four-phase plan to build 600 megawatts of solar generation. Over their lifetimes, the solar generation projects will provide savings to customers in the form of lower fuel costs. Learn more at tampaelectric.com/rates.



tampaelectric.com

fyP8 tin

Statement Date: 09/21/2018 Account: 221002379396

Current month's charges: \$60.84
Total amount due: \$60.84
Payment Due By: 10/12/2018



CARLTON LAKES CDD C/O ROBERT RIOS 11090 CARLTON FIELDS DR RIVERVIEW, FL 33579

| Previous Amount Due