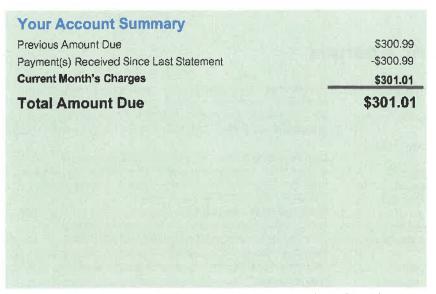

#### **ACCOUNT INVOICE**

tampaelectric.com

Statement Date: 08/20/2018 Account: 221000723645

Current month's charges: Total amount due:

\$300.99

\$300.99

REVIEWEDdthomas 8/27/2018

Payment Due By: