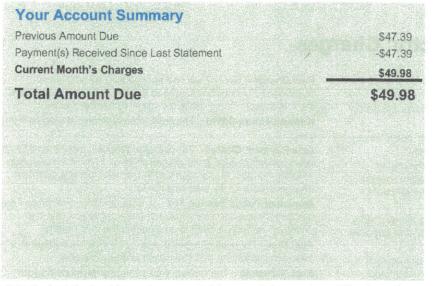

# Your Account Summary Previous Amount Due \$221.45 Payment(s) Received Since Last Statement \$221.45 Current Month's Charges \$221.45 Total Amount Due \$221.45

Amount not paid by due date may be assessed a late payment charge and an additional deposit.