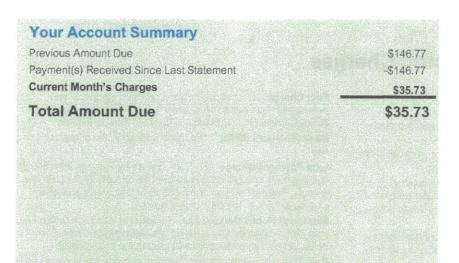

tampaelectric.com

f 9 98 in

Statement Date: 08/20/2018 Account: 211005443372

Current month's charges: Total amount due: Payment Due By:

\$60.57 \$60.57 09/10/2018

7/2018

CARLTON LAKES CDD C/O ROBERT RIOS 14003 1/7 CLEMENT PRIDE BL RIVERVIEW, FL 33579-0000

| Your Account Summary                     |          |
|------------------------------------------|----------|
| Previous Amount Due                      | \$60.78  |
| Payment(s) Received Since Last Statement | -\$60.78 |
| Current Month's Charges                  | \$60.57  |
| Total Amount Due                         | \$60.57  |
|                                          |          |
|                                          |          |
|                                          |          |
|                                          |          |
|                                          |          |
|                                          |          |
|                                          |          |