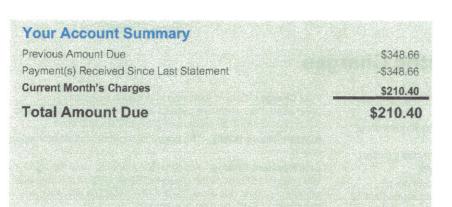

tampaelectric.com

fy P8 min

Statement Date: 08/20/2018 Account: 211005443505

Current month's charges:

\$1.948.82 \$1,948.82

Total amount due: Payment Due By:

09/10/2018

#### Your Account Summary

Previous Amount Due Payment(s) Received Since Last Statement **Current Month's Charges** 

**Total Amount Due** 

CARLTON LAKES CDD CARLTON LKS. PH 1A

RIVERVIEW, FL 33579-0000

\$1,948.82 -\$1,948.82

\$1,948.82

\$1.948.82