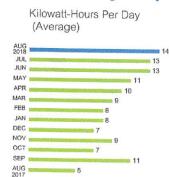

#### Details of Charges - Service from 07/17/2018 to 08/14/2018

Service for: 14003 1/7 CLEMENT PRIDE BL, RIVERVIEW, FL 33579-0000

Rate Schedule: General Service - Non Demand

Meter Location: PUMP/LIFT STATION

| Meter<br>Number | Read Date        | Current<br>Reading | Previous<br>Reading | =  | Total Used |
|-----------------|------------------|--------------------|---------------------|----|------------|
| C27376          | 08/14/2018       | 6,190              | 5,770               |    | 420 kWh    |
|                 |                  |                    |                     |    |            |
| Basic Service   | e Charge         |                    |                     |    | \$19.94    |
| Energy Char     | rge              | 420                | kWh @ \$0.06184/k\  | Vh | \$25.97    |
| Fuel Charge     |                  | 420                | kWh @ \$0.03132/k\  | ٧h | \$13.15    |
| Florida Gros    | s Receipt Tax    |                    |                     |    | \$1.51     |
| Electric Ser    | vice Cost        |                    |                     |    | \$60.57    |
| Total Cu        | rrent Month's Cl | harges             |                     |    | \$60.57    |