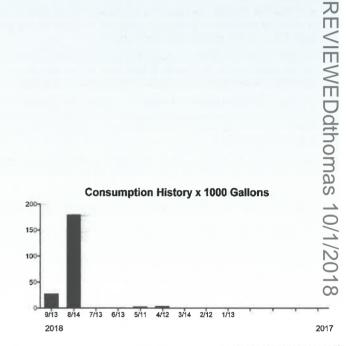

S-Page 1 of 1

| METER    | PREVIOUS   | PREVIOUS | PRESENT    | PRESENT | CONSUMPTION  | READ   | METER       |
|----------|------------|----------|------------|---------|--------------|--------|-------------|
| NUMBER   | DATE       | READ     | DATE       | READ    | (IN GALLONS) | TYPE   | DESCRIPTION |
| 61016915 | 07/13/2018 | 76       | 08/14/2018 | 1873    | 179700       | ACTUAL | WATER       |