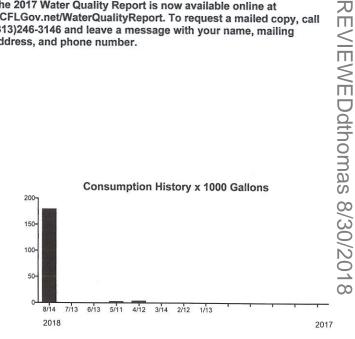

S-Page 1 of 1

| METER    | PREVIOUS   | PREVIOUS | PRESENT    | PRESENT | CONSUMPTION  | READ   | METER       |
|----------|------------|----------|------------|---------|--------------|--------|-------------|
| NUMBER   | DATE       | READ     | DATE       | READ    | (IN GALLONS) | TYPE   | DESCRIPTION |
| 61016915 | 07/13/2018 | 76       | 08/14/2018 | 1873    | 179700       | ACTUAL | WATER       |

#### Important Message

The 2017 Water Quality Report is now available online at HCFLGov.net/WaterQualityReport. To request a mailed copy, call (813)246-3146 and leave a message with your name, mailing address, and phone number.