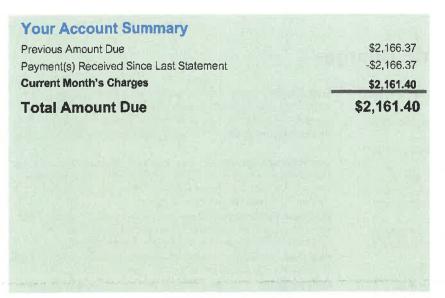

#### **ACCOUNT INVOICE**

tampaelectric.com

fy Pg. Min

Statement Date: 08/20/2018 Account: 211005443919

Current month's charges: \$2,166.37

Total amount due: Payment Due By:

\$2,166.37 09/10/2018

REVIEWEDdthomas 8/27/2018

| Previous Amount Due                      | \$2,170.27  |
|------------------------------------------|-------------|
| Payment(s) Received Since Last Statement | -\$2,170.27 |
| Current Month's Charges                  | \$2,166.37  |
| Total Amount Due                         | \$2,166.37  |
|                                          |             |
|                                          |             |
|                                          |             |
|                                          |             |
|                                          |             |
|                                          |             |