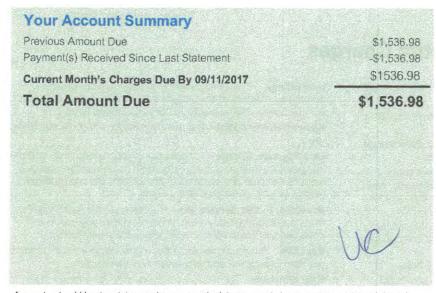

**Lighting Charges** \$2,083.99

**Total Current Month's Charges** 

\$2,083.99

tampaelectric.com

fypg in

Statement Date: 08/21/2017 Account: 211005443687

Current month's charges: \$1,536.98
Total amount due: \$1,536.98
Current month's charges due: 09/11/2017

CARLTON LAKES CDD CARLTON LKS, PH 1 RIVERVIEW, FL 33579-0000

Amount not paid by due date may be assessed a late payment charge and an additional deposit.

To ensure prompt credit, please return stub portion of this bill with your payment. Make checks payable to TECO.

See reverse side for more information

Account: 211005443687

Current month's charges: \$1,536.98

Total amount due: \$1,536.98

Current month's charges due: 09/11/2017

Amount Enclosed \$

687185287906

MAIL PAYMENT TO: TECO P.O. BOX 31318 TAMPA, FL 33631-3318

CARLTON LAKES CDD 2005 PAN AM CIR, STE 120 TAMPA, FL 33607-2529