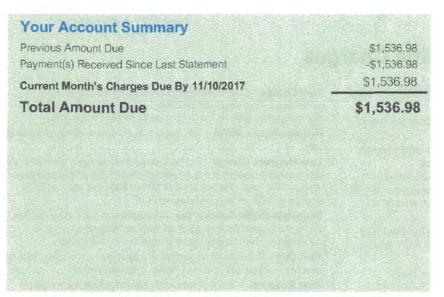

Lighting Charges \$1,536.98

**Total Current Month's Charges** 

\$1,536.98

#### Important Messages

tampaelectric.com

Statement Date: 09/21/2017 Account: 211005443687

Current month's charges: \$1,536.98
Total amount due: \$1,536.98
Current month's charges due: 10/12/2017

CARLTON LAKES CDD CARLTON LKS, PH 1 RIVERVIEW, FL 33579-0000

**Lighting Charges** \$1,536.98

**Total Current Month's Charges** 

\$1,536.98

tampaelectric.com

fy Pg. in

Statement Date: 08/21/2017 Account: 211005443919

> Current month's charges: \$2,320.80 Total amount due: \$2,320.80 Current month's charges due: 09/11/2017