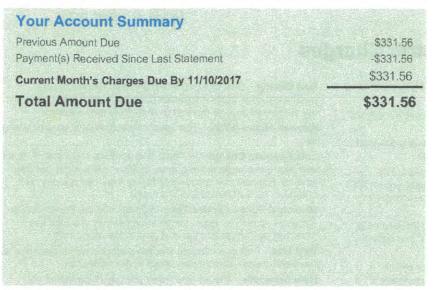

# Your Account Summary Previous Amount Due Payment(s) Received Since Last Statement Current Month's Charges Due By 10/12/2017 Total Amount Due \$2,320.80 \$2320.80 \$2320.80