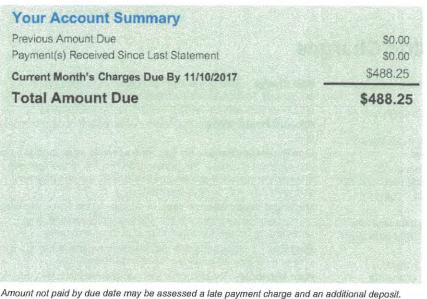

# Your Account Summary Previous Amount Due Payment(s) Received Since Last Statement Current Month's Charges Due By 10/12/2017 Total Amount Due \$2,320.80 \$2320.80 \$2320.80