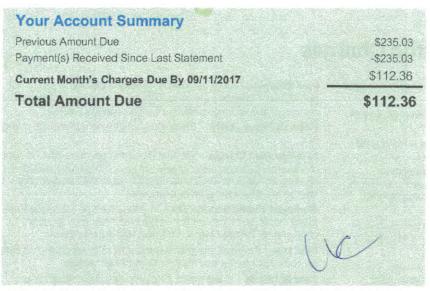

# Your Account Summary Previous Amount Due Payment(s) Received Since Last Statement Current Month's Charges Due By 10/12/2017 Total Amount Due \$2,320.80 \$2320.80 \$2320.80