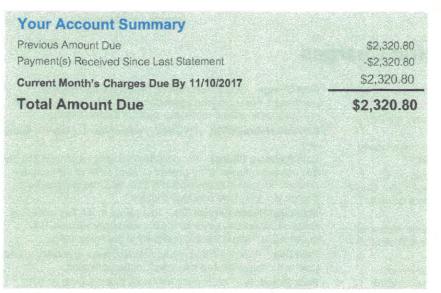

# Your Account Summary Previous Amount Due Payment(s) Received Since Last Statement Current Month's Charges Due By 10/12/2017 Total Amount Due \$2,320.80 \$2320.80 \$2320.80