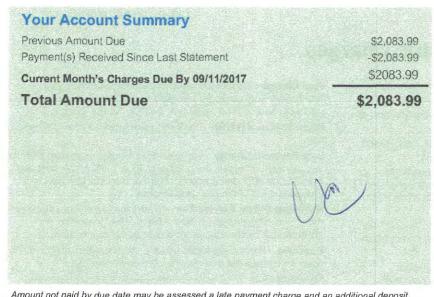

#### **Important Messages**

tampaelectric.com

fypg. in

Statement Date: 08/21/2017 Account: 211005443505

Current month's charges: \$2,083.99 Total amount due: \$2,083.99 Current month's charges due: 09/11/2017

CARLTON LAKES CDD CARLTON LKS, PH 1A RIVERVIEW, FL 33579-0000

Amount not paid by due date may be assessed a late payment charge and an additional deposit.

 Current month's charges due
 09/11/2017