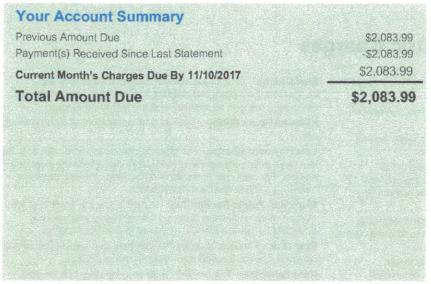

#### **Important Messages**

tampaelectric.com

fypg. in

Statement Date: 08/21/2017 Account: 211005443505

Current month's charges: \$2,083.99 Total amount due: \$2,083.99 Current month's charges due: 09/11/2017

 Current month's charges due
 09/11/2017

#### **Important Messages**

tampaelectric.com

Statement Date: 09/21/2017 Account: 211005443505

Current month's charges: \$2,083.99
Total amount due: \$2,083.99
Current month's charges due: 10/12/2017

CARLTON LAKES CDD CARLTON LKS, PH 1A RIVERVIEW, FL 33579-0000