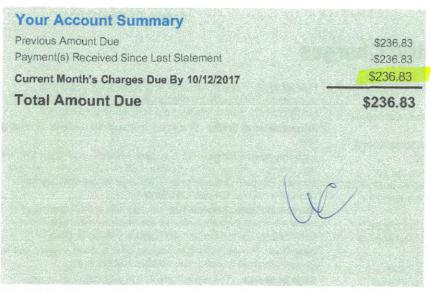

# Your Account Summary Previous Amount Due Payment(s) Received Since Last Statement Current Month's Charges Due By 10/12/2017 Total Amount Due \$2,320.80 \$2320.80 \$2320.80