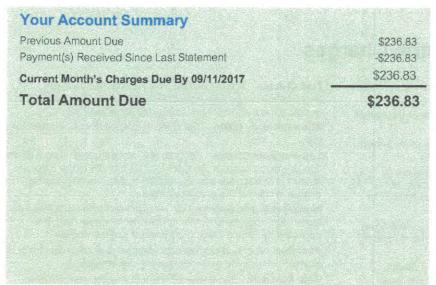

Lighting Charges \$236.83

**Total Current Month's Charges** 

\$236.83

#### Important Messages

tampaelectric.com

Statement Date: 09/21/2017 Account: 221000718207

Current month's charges: \$236.83
Total amount due: \$236.83
Current month's charges due: 10/12/2017

CARLTON LAKES CDD CARLTON LKS, PH 1D2 RIVERVIEW, FL 33579-0000

State Tax \$15.57

**Lighting Charges** \$236.83

**Total Current Month's Charges** 

\$236.83

tampaelectric.com

Statement Date: 08/21/2017 Account: 221000723645

Current month's charges: \$331.56 Total amount due: \$331.56 Current month's charges due: 09/11/2017