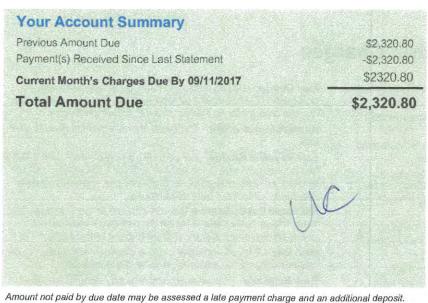

Lighting Charges \$2,320.80

**Total Current Month's Charges** 

\$2,320.80

#### Important Messages

CARLTON LAKES CDD CARLTON LKS, PH 1B

RIVERVIEW, FL 33579-0000

tampaelectric.com

Statement Date: 09/21/2017 Account: 211005443919

Current month's charges: \$2,320.80
Total amount due: \$2,320.80
Current month's charges due: 10/12/2017