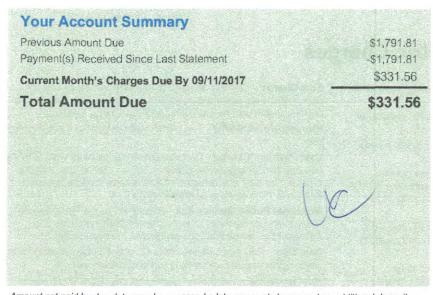

To ensure prompt credit, please return stub portion of this bill with your payment. Make checks payable to TECO.

See reverse side for more information

Account: 221000723645

Current month's charges: \$331.56 Total amount due: \$331.56 Current month's charges due: 09/11/2017 **Amount Enclosed** 