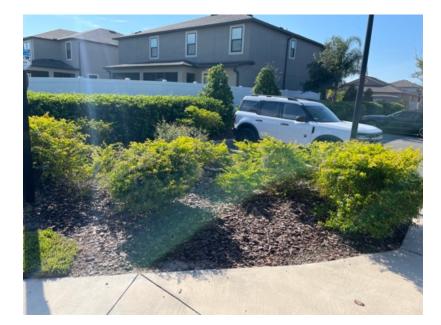

### **CARLTON LAKES CDD**

Field Inspection - September 2023

Friday, September 15, 2023

**Prepared For Carlton Lakes Board Of Supervisors** 

39 Items Identified

Item 1
Assigned To Pine Lake Nursery
Jasmine, Crotons, Ti Plants, Ribbon
palm, all look good. Holly will be
trimmed.

Item 2
Assigned To Pine Lake Nursery
Lilies are being pulled out and
Arboricola are being proposed in
their place. Fall mix annuals will be
going in soon.

Item 3
Assigned To Pine Lake Nursery
Something is eating the leaves of
the Hawthorne. Ladybug pest co is
looking into it.

Item 4
Assigned To Pine Lake Nursery
Turf has spurge and zoysia continual
weed treatment being done.
Fertilization in October.

Item 5
Assigned To Pine Lake Nursery
One palm missed, will be pruned
next week.

Item 6
Assigned To Pine Lake Nursery
Arboricola look good around the pool.

Item 7
Assigned To Pine Lake Nursery
A few Jasmine have died, the dead
will be pulled out. Irrigation check
will be done today.

Item 8
Assigned To Pine Lake Nursery
Hibiscus has been staked.

Item 9
Assigned To Pine Lake Nursery
New jasmine looking good.

Item 10
Assigned To Pine Lake Nursery
Ant hills will be treated. Irrigation
will look to add spray nozzles here
to get adequate water.