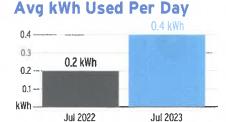

and

| Meter<br>Number | Read Date  | Current<br>Reading | Previous<br>Reading | Ŧ | Total Used | Multiplier | Billing Period |
|-----------------|------------|--------------------|---------------------|---|------------|------------|----------------|
| 1000503543      | 07/17/2023 | 1,116              | 1,102               |   | 14 kWh     | 1          | 32 Days        |

# **Charge Details**

#### **Electric Charges** \$24.00 Daily Basic Service Charge 32 days @ \$0.75000 **Energy Charge** 14 kWh @ \$0.07990/kWh \$1.12 Fuel Charge 14 kWh @ \$0.05239/kWh \$0.73 \$0.06 Storm Protection Charge 14 kWh @ \$0.00400/kWh 14 kWh @ \$0.00427/kWh \$0.06 Clean Energy Transition Mechanism 14 kWh @ \$0.01061/kWh \$0.15 Storm Surcharge \$0.67 Florida Gross Receipt Tax \$26.79 **Electric Service Cost**



Current Month's Electric Charges

\$26.79



Sub-Account #: 221003344704 Statement Date: 08/01/2023

Service Address: 14218 ARBOR PINES DR, RIVERVIEW, FL 33579

## **Meter Read**

Service Period: 06/16/2023 - 07/17/2023

Rate Schedule: General Service - Non Demand

| Meter<br>Number | Read Date  | Current<br>Reading | Previous<br>Reading | • | Total Used | Multiplier | Billing Period |
|-----------------|------------|--------------------|---------------------|---|------------|------------|----------------|
| 1000503523      | 07/17/2023 | 5,076              | 4,889               |   | 187 kWh    | 1          | 32 Days        |

# **Charge Details**

#### **Electric Charges** Daily Basic Service Charge 32 days @ \$0.75000 \$24.00 Energy Charge 187 kWh @ \$0.07990/kWh \$14.94 Fuel Charge 1