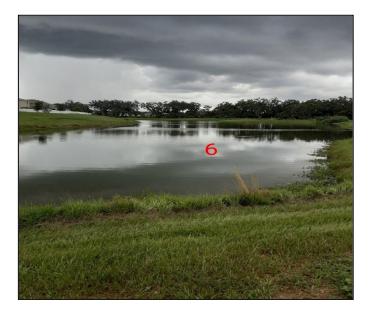

Item 21Assigned To Pine Lake Nursery7 new Podocarpus needed.

Item 22
Assigned To Aquatics
Blue green algae needs to be treated in pond 3 and is creating a strong stench.

Item 23
Assigned To Pine Lake Nursery
New annuals - fall mix - going in
next couple of weeks.