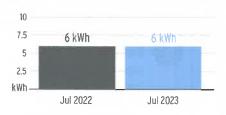

ead Date  | Current<br>Reading | Previous<br>Reading | • | Total Used | Multiplier | Billing Period |
|-----------------|------------|--------------------|---------------------|---|------------|------------|----------------|
| 1000503523      | 07/17/2023 | 5,076              | 4,889               |   | 187 kWh    | 1          | 32 Days        |

# **Charge Details**

#### **Electric Charges** Daily Basic Service Charge 32 days @ \$0.75000 \$24.00 Energy Charge 187 kWh @ \$0.07990/kWh \$14.94 Fuel Charge 187 kWh @ \$0.05239/kWh \$9.80 Storm Protection Charge 187 kWh @ \$0.00400/kWh \$0.75 Clean Energy Transition Mechanism 187 kWh @ \$0.00427/kWh \$0.80 Storm Surcharge 187 kWh @ \$0.01061/kWh \$1.98 Florida Gross Receipt Tax \$1.34 **Electric Service Cost** \$53.61

# Avg kWh Used Per Day



Current Month's Electric Charges

\$53.61



Sub-Account #: 221003357052 Statement Date: 08/01/2023

Service Address: 14217 ARBOR PINES DR, RIVERVIEW, FL 33579

# Meter Read

Meter Location: WELL

Service Period: 06/16/2023 - 07/17/2023 Rate Schedule: General Service - Non Demand

| Meter<br>Number | Read Date  | Current<br>Reading | Previous<br>Reading | = | Total Used | Multiplier | Billing Period | 2 |
|-----------------|------------|--------------------|---------------------|---|------------|------------|----------------|---|
| 1000791886      | 07/17/2023 | 10,851             | 9,707               |   | 1,144 kWh  | 1          | 32 Days        |   |

# **Charge Details**

| (7) | Electric Charges                  |                           |          |
|-----|----------------------