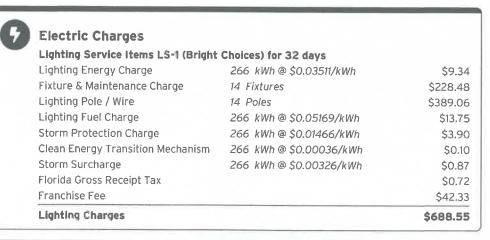

chedule: Lighting Service



#### **Electric Charges** Lighting Service Items LS-1 (Bright Choices) for 32 days \$11.06 315 kWh @ \$0.03511/kWh Lighting Energy Charge \$274.41 Fixture & Maintenance Charge 9 Fixtures 9 Poles \$250.11 Lighting Pole / Wire 315 kWh @ \$0.05169/kWh \$16.28 Lighting Fuel Charge \$4.62 315 kWh @ \$0.01466/kWh Storm Protection Charge Clean Energy Transition Mechanism 315 kWh @ \$0.00036/kWh \$0.11 \$1.03 315 kWh @ \$0.00326/kWh Storm Surcharge \$0.85 Florida Gross Receipt Tax \$558.47 **Lighting Charges**

Current Month's Electric Charges

\$558.47



Sub-Account #: 221007674692 Statement Date: 08/01/2023

Service Address: CARLTON LKS, PH 1E1, RIVERVIEW, FL 33579-0000

Service Period: 06/16/2023 - 07/17/2023

Rate Schedule: Lighting Service

# **Charge Details**



| Current Month's Electric Charges | \$688.55    |
|----------------------------------|-------------|
| Total Current Month's Charges    | \$18,251.30 |

# <u>CHECK REQUEST FORM</u> <u>Carlton Lakes</u>

| Date:         | 8/30/2023                        |           |
|---------------|----------------------------------|-----------|
| Invoice#:     | 07252023-1                       |           |
| Vendor#:      | V00056                           |           |
| Vendor Name:  | Carlton Lakes                    |           |
| Pay From:     | Truist Acct# 3638                |           |
| Description:  | Series 2015 - FY 23 Tax Dist. ID |           |
| Code to:      | 200.103200.1000                  |           |
| Amount:       | \$7.28                           |           |
| Request