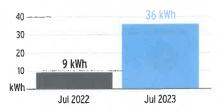

|                           |          |
|-----|-----------------------------------|---------------------------|----------|
|     | Daily Basic Service Charge        | 32 days @ \$0.75000       | \$24.00  |
|     | Energy Charge                     | 1,144 kWh @ \$0.07990/kWh | \$91.41  |
|     | Fuel Charge                       | 1,144 kWh @ \$0.05239/kWh | \$59.93  |
|     | Storm Protection Charge           | 1,144 kWh @ \$0.00400/kWh | \$4.58   |
|     | Clean Energy Transition Mechanism | 1,144 kWh @ \$0.00427/kWh | \$4.88   |
|     | Storm Surcharge                   | 1,144 kWh @ \$0.01061/kWh | \$12.14  |
|     | Florida Gross Receipt Tax         |                           | \$5.05   |
|     | Electric Service Cost             |                           | \$201.99 |





Current Month's Electric Charges

\$201.99



Sub-Account #: 221004695112 Statement Date: 08/01/2023

Service Address: 11404 CARLTON FIELDS DR, RIVERVIEW, FL 33579-4094

# Meter Read

Service Period: 06/16/2023 - 07/17/2023

Rate Schedule: General Service Demand - Standard

| Meter<br>Number | Read Date  | Current<br>Reading | - Previous<br>Reading | := | Total Used | Multiplier | Billing Period |
|-----------------|------------|--------------------|-----------------------|----|------------|------------|----------------|
| 1000790429      | 07/17/2023 | 11,211             | 10,624                |    | 11,740 kWh | 20.0000    | 32 Days        |
| 1000790429      | 07/17/2023 | 1.16               | 0                     |    | 23.28 kW   | 20.0000    | 32 Days        |

# **Charge Details