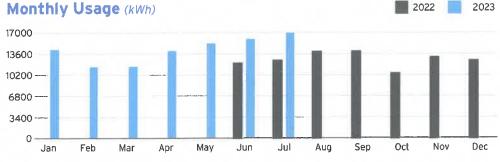

Account Summary

**Current Month's Charges** 

Previous Amount Due

#### **CARLTON LAKES CDD**

2005 PAN AM CIR, S JE 120 TAMPA, FL 33607-2529

AUG 1 0 2023

\$18,220.74

-\$18,220,74

\$18,251.30

\$18,251.30

\$0.00

Statement Date: August 04, 2023

**Amount Due:** \$18,251.30

> Due Date: August 18, 2023 Account #: 321000026203

# **Your Locations With** The Highest Usage



11404 CARLTON FIELDS DR, RIVERVIEW, FL 33579-4094

11,740 **KWH** 



13991 CLEMENT PRIDE BL, A, RIVERVIEW, FL 33579

2,650 **KWH** 



your account online.



Scan here to view



If you see a downed power line, move a safe distance away and call 911.

Visit TampaElectric.com/Safety for more safety tips.

Learn about your newly redesigned bill and get deeper insights about your usage by visiting TECOaccount.com



DO NOT PAY. Your account will be drafted on August 18, 2023

Amount not paid by due date may be assessed a late payment charge and an additional deposit.

AN EMERA COMPANY

To ensure prompt credit, please return stub portion of this bill with your payment.

Account #: 321000026203 Due Date: August 18, 2023

Amount Due:

\$18,251.30

Payment Amount: \$

700375002750

Your account will be drafted on August 18, 2023

Mail payment to: **TECO** P.O. BOX 31318 TAMPA, FL 33631-3318



# Pay your bill online at TampaElectric.com

See reverse side of your paystub for more ways to pay.

Go Paperless, Go Green! Visit TampaElectric.com/Paperless to enroll now.

**CARLTON LAKES CDD 2005 PAN AM CIR, STE 120** TAMPA, FL 33607-2529

# Summary of Charges by Service Address

Account Number: 321000026203