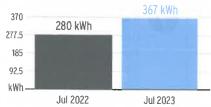

ecovery       | 11,740 kWh @ \$0.00084/kWh | \$9.86   |
| Energy Conservation Charge        | 23 kW @ \$0.88000/kW       | \$20.24  |
| Storm Protection Charge           | 23 kW @ \$0.62000/kW       | \$14.26  |
| Capacity Charge                   | 23 kW @ -\$0.06000/kW      | -\$1.38  |
| Fuel Charge                       | 11,740 kWh @ \$0.05239/kWh | \$615.06 |
| Energy Charge                     | 11,740 kWh @ \$0.00736/kWh | \$86.4   |
| Billing Demand Charge             | 23 kW @ \$14.13000/kW      | \$324.99 |
| Daily Basic Service Charge        | 32 days @ \$1.08000        | \$34.56  |
| Electric Charges                  |                            |          |

# Current Month's Electric Charges

\$1,187.38

Billing information continues on next page ->

# Avg kWh Used Per Day



# Billing Demand (kW)



# **Load Factor**



Decreasing the proportion of your electricity utilized at peak will improve your load factor.



Sub-Account #: 221004936375 Statement Date: 08/01/2023

Service Address: 11404 CARLTON FIELDS DR, RIVERVIEW, FL 33579-4094

Service Period: 06/16/2023 - 07/17/2023

**Charge Details** 

Rate Schedule: Lighting Service



#### **Electric Charges** Lighting Service Items LS-1 (Bright Choices) for 32 days \$11.06 315 kWh @ \$0.03511/kWh Lighting Energy Charge \$274.41 Fixture & Maintenance Charge 9 Fixtures 9 Poles \$250.11 Lighting Pole / Wire 315 kWh @ \$0.05169/kWh \$16.28 Lighting Fuel Charge \$4.62 315 kWh @ \$0.01466/kWh Storm Protection Charge Clean Energy Transition Mechanism 315 kWh @ \$0.00036/kWh \$0.11 \$1.03 315 kWh @ \$0.00326/kWh Storm