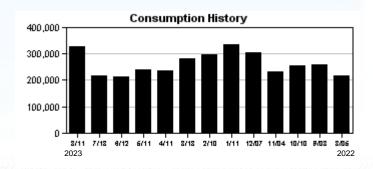

Address: 11404 CARLTON FIELDS DR

S-Page 1 of 1



| Service  | Address | Charges  |
|----------|---------|----------|
| OCI VICE | Addicas | Onai gcs |

| Customer Service Charge  | \$5.28     |
|--------------------------|------------|
| Purchase Water Pass-Thru | \$986.33   |
| Water Base Charge        | \$179.30   |
| Water Usage Charge       | \$823.85   |
| Sewer Base Charge        | \$429.66   |
| Sewer Usage Charge       | \$1,864.89 |

## **Summary of Account Charges**

| AMOUNT DUE               | \$4,289.31  |
|--------------------------|-------------|
| Total Account Charges    | \$4,289.31  |
| Net Payments - Thank You | \$-2,921.64 |
| Previous Balance         | \$2,921.64  |
|                          |             |

Important Message

This account has ACH payment method





Make checks payable to: BOCC

**ACCOUNT NUMBER: 9466499495** 



# **ELECTRONIC PAYMENTS BY CHECK OR**

Automated Payment Line: (813) 276 8526 Internet Payments: HCFLGov.net/WaterBill Additional Information: HCFLGov.net/Water



# THANK YOU!

ՈւնդիվըլՈլիկըմոիդիունիննիՈլըՈկիդիկիմին

CARLTON LAKES CDD 2005 PAN AM CIR STE 300 TAMPA FL 33607-6008

2.324 8

| DUE DATE    | 09/05/2023 |
|-------------|------------|
| AMOUNT DUE  | \$4,289.31 |
| AMOUNT PAID |            |



Payment(s) Received Since Last Statement

Credit Balance After Payments and Credits

Amount Due by August 18, 2023

Account Summary

**Current Month's Charges** 

Previous Amount Due

#### **CARLTON LAKES CDD**

2005 PAN AM CIR, S JE 120 TAMPA, FL 33607-2529

AUG 1 0 2023

\$18,220.74

-\$18,220,74

\$18,251.30

\$18,251