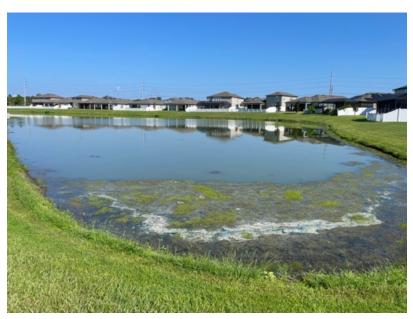

Item 16
Assigned To Aquatics
Pond 2 looks good.

Item 17
Assigned To Pine Lake Nursery
Goldmounds look good.

Item 18
Assigned To Pine Lake Nursery
Weed treatment and irrigation check
will be performed on the turf.

Item 21Assigned To Pine Lake Nursery7 new Podocarpus needed.

Item 22
Assigned To Aquatics
Blue green algae needs to be treated in pond 3 and is creating a strong stench.

Item 23
Assigned To Pine Lake Nursery
New annuals - fall mix - going in
next couple of weeks.

Item 29
Assigned To Pine Lake Nursery
Conservation area is properly cut back.

Item 30
Assigned To Pine Lake Nursery
Conservation area cut back.

Item 31
Assigned To Aquatics
Trash and Filamentous algae in pond
4.

Item 38
Assigned To Pine Lake Nursery
Other monument looks good.

Item 39
Assigned To Aquatics
Pond 1 looks good.