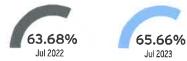

$9.86   |
| Energy Conservation Charge        | 23 kW @ \$0.88000/kW       | \$20.24  |
| Storm Protection Charge           | 23 kW @ \$0.62000/kW       | \$14.26  |
| Capacity Charge                   | 23 kW @ -\$0.06000/kW      | -\$1.38  |
| Fuel Charge                       | 11,740 kWh @ \$0.05239/kWh | \$615.06 |
| Energy Charge                     | 11,740 kWh @ \$0.00736/kWh | \$86.4   |
| Billing Demand Charge             | 23 kW @ \$14.13000/kW      | \$324.99 |
| Daily Basic Service Charge        | 32 days @ \$1.08000        | \$34.56  |
| Electric Charges                  |                            |          |

# Current Month's Electric Charges

\$1,187.38

Billing information continues on next page ->

# Avg kWh Used Per Day



# Billing Demand (kW)



# **Load Factor**



Decreasing the proportion of your electricity utilized at peak will improve your load factor.



Sub-Account #: 221004936375 Statement Date: 08/01/2023

Service Address: 11404 CARLTON FIELDS DR, RIVERVIEW, FL 33579-4094

Service Period: 06/16/2023 - 07/17/2023

**Charge Details** 

Rate Schedule: Lighting Service



#### **Electric Charges** Lighting Service Items LS-1 (Bright Choices) for 32 days \$11.06 315 kWh @ \$0.03511/kWh Lighting Energy Charge \$274.41 Fixture & Maintenance Charge 9 Fixtures 9 Poles \$250.11 Lighting Pole / Wire 315 kWh @ \$0.05169/kWh \$16.28 Lighting Fuel Charge \$4.62 315 kWh @ \$0.01466/kWh Storm Protection Charge Clean Energy Transition Mechanism 315 kWh @ \$0.00036/kWh \$0.11 \$1.03 315 kWh @ \$0.00326/kWh Storm Surcharge \$0.85 Florida Gross Receipt Tax \$