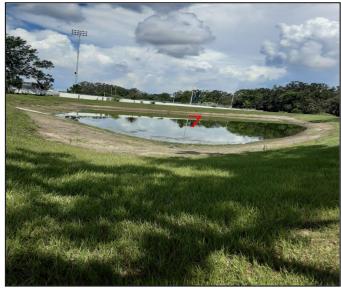

Item 16
Assigned To Aquatics
Pond 2 looks good.

Item 17
Assigned To Pine Lake Nursery
Goldmounds look good.

Item 18
Assigned To Pine Lake Nursery
Weed treatment and irrigation check
will be performed on the turf.

Item 21Assigned To Pine Lake Nursery7 new Podocarpus needed.

Item 22
Assigned To Aquatics
Blue green algae needs to be treated in pond 3 and is creating a strong stench.

Item 23
Assigned To Pine Lake Nursery
New annuals - fall mix - going in
next couple of weeks.

Item 29
Assigned To Pine Lake Nursery
Conservation area is properly cut back.

Item 30
Assigned To Pine Lake Nursery
Conservation area cut back.

Item 31
Assigned To Aquatics
Trash and Filamentous algae in pond
4.

Item 38
Assigned To Pine Lake Nursery
Other monument looks good.

Item 39
Assigned To Aquatics
Pond 1 looks good.