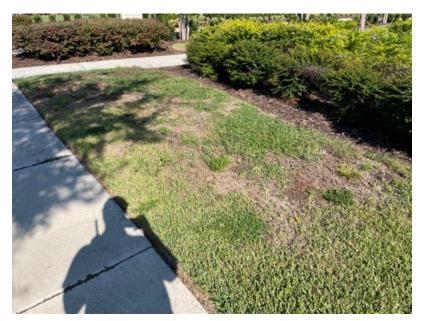

Item 4
Assigned To Pine Lake Nursery
Turf has spurge and zoysia continual
weed treatment being done.
Fertilization in October.

Item 5
Assigned To Pine Lake Nursery
One palm missed, will be pruned
next week.

Item 16
Assigned To Aquatics
Pond 2 looks good.

Item 17
Assigned To Pine Lake Nursery
Goldmounds look good.

Item 18
Assigned To Pine Lake Nursery
Weed treatment and irrigation check
will be performed on the turf.

Assigned To Pine Lake Nursery
Arbor Pines field is still mostly
weeds. Weed treatment will be
started ASAP.

Item 33
Assigned To Pine Lake Nursery
Patchy spots of Goldmounds will be
sprayed with Fungicide and then
fertilizer next month.