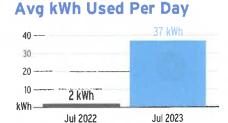

ber | Read Date  | Current<br>Reading | Previous<br>Reading | = | Total Used | Multiplier | Billing Period |
|-----------------|------------|--------------------|---------------------|---|------------|------------|----------------|
| 1000851107      | 07/17/2023 | 22,717             | 21,541              |   | 1,176 kWh  | 1          | 32 Days        |

# **Charge Details**

#### **Electric Charges** 32 days @ \$0.75000 \$24.00 Daily Basic Service Charge \$93.96 1,176 kWh @ \$0.07990/kWh **Energy Charge** 1,176 kWh @ \$0.05239/kWh \$61.61 Fuel Charge 1,176 kWh @ \$0.00400/kWh \$4.70 Storm Protection Charge 1,176 kWh @ \$0.00427/kWh \$5.02 Clean Energy Transition Mechanism \$12.48 1,176 kWh @ \$0.01061/kWh Storm Surcharge \$5.17 Florida Gross Receipt Tax \$206.94 **Electric Service Cost**



Current Month's Electric Charges

\$206.94



Service Address: 13991 CLEMENT PRIDE BL, A, RIVERVIEW, FL 33579

# Meter Read

Meter Location: WELL

**Service Period:** 06/16/2023 - 07/17/2023

# Rate Schedule: General Service - Non Demand

| Meter<br>Number | Read Date  | Current<br>Reading | Previo<br>Readi |   | Total Used | Multiplier | Billing Period |
|-----------------|------------|--------------------|-----------------|---|------------|------------|----------------|
| 1000488713      | 07/17/2023 | 9,034              | 6,38            | 4 | 2,650 kWh  | 1          | 32 Days        |

# **Charge Details**

#### **Electric Charges** Daily Basic Service Charge 32 days @ \$0.75000 \$24.00 Energy Charge 2,650 kWh @ \$0.07990/kWh \$211.74 Fuel Charge 2,650 kWh @ \$0.05239/kWh \$138.83 St