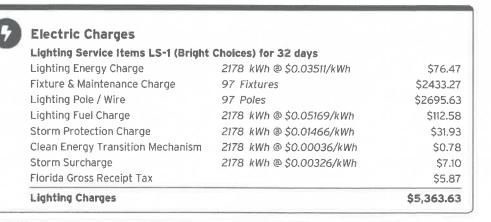

ARLTON FIELDS DR, RIVERVIEW, FL 33579-4094

Sub-Account Number: 221004695112

**Billing Period Read Date Total Used** Multiplier **Amount** Meter Current **Previous** 20.0000 32 Days \$1.187.38 1000790429 07/17/2023 11,211 10,624 11,740 kWh 17.6% 20.0000 32 Days 1000790429 07/17/2023 116 0 23.28 kW

Service Address: 11404 CARLTON FIELDS DR, RIVERVIEW, FL 33579-4094 Sub-Account Number: 221004936375

Amount: \$558.47

Service Address: CARLTON LKS, PH 1E1, RIVERVIEW, FL 33579-0000 Sub-Account Number: 221007674692

Amount: \$688.55

**Total Current Month's Charges** 

\$18,251.30



Sub-Account #: 211005443505 Statement Date: 08/01/2023

Service Address: CARLTON LKS, PH 1A, RIVERVIEW, FL 33579-0000

Service Period: 06/16/2023 · 07/17/2023 Rate Schedule: Lighting Service

# **Charge Details**



Current Month's Electric Charges

\$5,363.63



Service Address: CARLTON LKS, PH 1, RIVERVIEW, FL 33579-0000

Service Period: 06/16/2023 - 07/17/2023

Rate Schedule: Lighting Service

# **Charge Details**



Current Month's Electric Charges

\$5,958.79



Service Address: CARLTON LKS, PH 1B, RIVERVIEW, FL 33579-0000

Service Period: 06/16/2023 - 07/17/2023 Rate Schedule: Lighting Service

# **Charge Details**



Current Month's Electric Charges

\$2,870.25



Sub-Account #: 221000718207 Statement Date: 08/01/2023

Service Address: CARLTON LKS, PH 1D2, RIVERVIEW, FL 33579-0000

Service Period: 06/16/2023 - 07/17/2023

Charge Details

Rate Schedule: Lighting Service



#### **Electric Charges** Lighting Service Items LS-1 (Bright Choices) for 32 days Lighting Energy Charge 120 kWh @ \$0.03