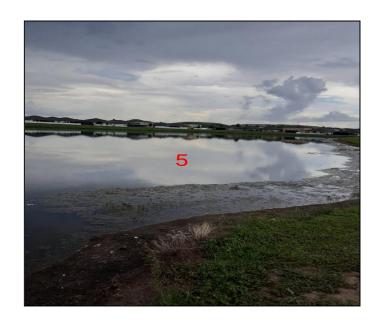

Item 29
Assigned To Pine Lake Nursery
Conservation area is properly cut back.

Item 30
Assigned To Pine Lake Nursery
Conservation area cut back.

Item 31
Assigned To Aquatics
Trash and Filamentous algae in pond
4.