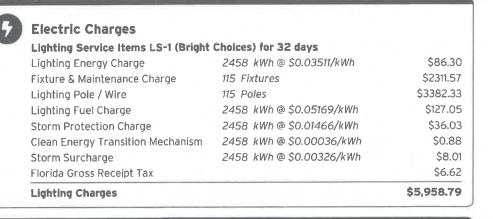

17/2023 11,211 10,624 11,740 kWh 17.6% 20.0000 32 Days 1000790429 07/17/2023 116 0 23.28 kW

Service Address: 11404 CARLTON FIELDS DR, RIVERVIEW, FL 33579-4094 Sub-Account Number: 221004936375

Amount: \$558.47

Service Address: CARLTON LKS, PH 1E1, RIVERVIEW, FL 33579-0000 Sub-Account Number: 221007674692

Amount: \$688.55

**Total Current Month's Charges** 

\$18,251.30



Sub-Account #: 211005443505 Statement Date: 08/01/2023

Service Address: CARLTON LKS, PH 1A, RIVERVIEW, FL 33579-0000

Service Period: 06/16/2023 · 07/17/2023 Rate Schedule: Lighting Service

# **Charge Details**



Current Month's Electric Charges

\$5,363.63



Service Address: CARLTON LKS, PH 1, RIVERVIEW, FL 33579-0000

Service Period: 06/16/2023 - 07/17/2023

Rate Schedule: Lighting Service

# **Charge Details**



Current Month's Electric Charges

\$5,958.79



Service Address: CARLTON LKS, PH 1B, RIVERVIEW, FL 33579-0000

Service Period: 06/16/2023 - 07/17/2023 Rate Schedule: Lighting Service

# **Charge Details**



Current Month's Electric Charges

\$2,870.25



Sub-Account #: 221000718207 Statement Date: 08/01/2023

Service Address: CARLTON LKS, PH 1D2, RIVERVIEW, FL 33579-0000

Service Period: 06/16/2023 - 07/17/2023

Charge Details

Rate Schedule: Lighting Service



#### **Electric Charges** Lighting Service Items LS-1 (Bright Choices) for 32 days Lighting Energy Charge 120 kWh @ \$0.03511/kWh Fixture & Maintenance Charge 5 Fixtures 5 Poles Lighting Pole / Wire Lighting Fuel Charge 120 kWh @ \$0.05169/kWh Storm Protection Charge 120 kWh @ \$0.01466/kWh Clean Energy Transition Mechanism 120