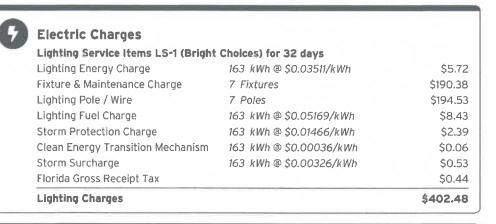

Lighting Service



#### **Electric Charges** Lighting Service Items LS-1 (Bright Choices) for 32 days Lighting Energy Charge 120 kWh @ \$0.03511/kWh Fixture & Maintenance Charge 5 Fixtures 5 Poles Lighting Pole / Wire Lighting Fuel Charge 120 kWh @ \$0.05169/kWh Storm Protection Charge 120 kWh @ \$0.01466/kWh Clean Energy Transition Mechanism 120 kWh @ \$0.00036/kWh 120 kWh @ \$0.00326/kWh Storm Surcharge Florida Gross Receipt Tax

Current Month's Electric Charges

**Lighting Charges** 

\$296.92

\$4.21

\$145.05

\$138.95

\$6.20

\$1.76

\$0.04

\$0.39

\$0.32

\$296.92



Sub-Account #: 221000723645 Statement Date: 08/01/2023

## Service Address: CARLTON LKS, PH 1D1, RIVERVIEW, FL 33579-0000

Service Period: 06/16/2023 - 07/17/2023

Rate Schedule: Lighting Service

# Charge Details



Current Month's Electric Charges

\$402.48



Sub-Account #: 221000778375 Statement Date: 08/01/2023

Service Address: 14286 CLEMENT PRIDE BLVD, B, RIVERVIEW, FL 33579

# **Meter Read**

Service Period: 06/16/2023 - 07/17/2023

Rate Schedule: General Service - Non Demand

| Meter<br>Number | Read Date  | Current<br>Reading | Previous<br>Reading | = | Total Used | Multiplier | Billing Period |
|-----------------|------------|--------------------|---------------------|---|------------|------------|----------------|
| 1000851107      | 07/17/2023 | 22,717             | 21,541              |   | 1,176 kWh  | 1          | 32 Days        |

# **Charge Details**

#### **Electric Charges** 32 days @ \$0.75000 \$24.00 Daily Basic Service Charge \$93.96 1,176 kWh @ \$0.07990/kWh **Energy Charge**