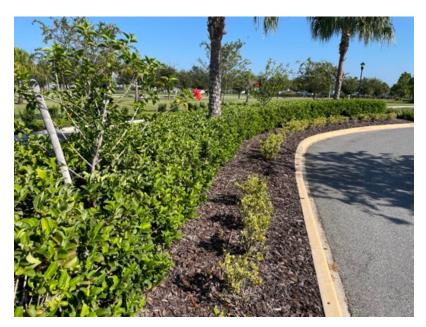

Item 11
Assigned To Pine Lake Nursery
One Podocarpus needed along the playground.

Item 12
Assigned To Pine Lake Nursery
Msm and octane are herbicides to be used on the turf to control weed growth.

Item 13
Assigned To Pine Lake Nursery
Playground weeds will be sprayed.

Item 34
Assigned To Pine Lake Nursery
Irrigation check needed for the turf
at the arbor pines monument.
Landscaping looks good.

Item 35
Assigned To Pine Lake Nursery
10 new crotons and agapanthus for the raised bed.