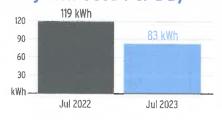

te  | Current<br>Reading | Previo<br>Readi |   | Total Used | Multiplier | Billing Period |
|-----------------|------------|--------------------|-----------------|---|------------|------------|----------------|
| 1000488713      | 07/17/2023 | 9,034              | 6,38            | 4 | 2,650 kWh  | 1          | 32 Days        |

# **Charge Details**

#### **Electric Charges** Daily Basic Service Charge 32 days @ \$0.75000 \$24.00 Energy Charge 2,650 kWh @ \$0.07990/kWh \$211.74 Fuel Charge 2,650 kWh @ \$0.05239/kWh \$138.83 Storm Protection Charge 2,650 kWh @ \$0.00400/kWh \$10.60 Clean Energy Transition Mechanism 2,650 kWh @ \$0.00427/kWh \$11.32 Storm Surcharge 2,650 kWh @ \$0.01061/kWh \$28.12 Florida Gross Receipt Tax \$10.89 **Electric Service Cost** \$435.50

# Avg kWh Used Per Day



Current Month's Electric Charges

\$435.50



Sub-Account #: 221003311729 Statement Date: 08/01/2023

Service Address: 14298 ARBOR PINES DR, RIVERVIEW, FL 33579

# **Meter Read**

Meter Location: GATE

Service Period: 06/16/2023 - 07/17/2023

Rate Schedule: General Service - Non Demand

| Meter<br>Number | Read Date  | Current<br>Reading | Previous<br>Reading | Ŧ | Total Used | Multiplier | Billing Period |
|-----------------|------------|--------------------|---------------------|---|------------|------------|----------------|
| 1000503543      | 07/17/2023 | 1,116              | 1,102               |   | 14 kWh     | 1          | 32 Days        |

# **Charge Details**

#### **Electric Charges** \$24.00 Daily Basic Service Charge 32 days @ \$0.75000 **Energy Charge** 14 kWh @ \$0.07990/