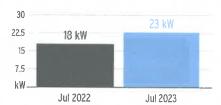

h @ \$0.00084/kWh | \$9.86   |
| Energy Conservation Charge        | 23 kW @ \$0.88000/kW       | \$20.24  |
| Storm Protection Charge           | 23 kW @ \$0.62000/kW       | \$14.26  |
| Capacity Charge                   | 23 kW @ -\$0.06000/kW      | -\$1.38  |
| Fuel Charge                       | 11,740 kWh @ \$0.05239/kWh | \$615.06 |
| Energy Charge                     | 11,740 kWh @ \$0.00736/kWh | \$86.4   |
| Billing Demand Charge             | 23 kW @ \$14.13000/kW      | \$324.99 |
| Daily Basic Service Charge        | 32 days @ \$1.08000        | \$34.56  |
| Electric Charges                  |                            |          |

# Current Month's Electric Charges

\$1,187.38

Billing information continues on next page ->

# Avg kWh Used Per Day



# Billing Demand (kW)



# **Load Factor**



Decreasing the proportion of your electricity utilized at peak will improve your load factor.



Sub-Account #: 221004936375 Statement Date: 08/01/2023

Service Address: 11404 CARLTON FIELDS DR, RIVERVIEW, FL 33579-4094

Service Period: 06/16/2023 - 07/17/2023

**Charge Details** 

Rate Schedule: Lighting Service



#### **Electric Charges** Lighting Service Items LS-1 (Bright Choices) for 32 days \$11.06 315 kWh @ \$0.03511/kWh Lighting Energy Charge \$274.41 Fixture & Maintenance Charge 9 Fixtures 9 Poles \$250.11 Lighting Pole / Wire 315 kWh @ \$0.05169/kWh \$16.28 Lighting Fuel Charge \$4.62 315 kWh @ \$0.01466/kWh Storm Protection Charge Clean Energy Transition Mechanism 315 kWh @ \$0.00036/kWh \$0.11 \$1.03 315 kWh @ \$0.00326/kWh Storm Surcharge \$0.85 Florida