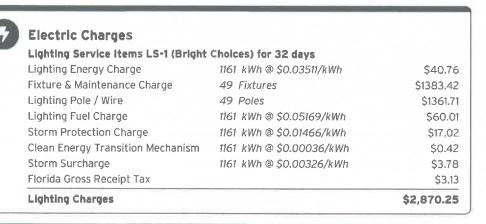

47

Service Address: CARLTON LKS, PH 1E1, RIVERVIEW, FL 33579-0000 Sub-Account Number: 221007674692

Amount: \$688.55

**Total Current Month's Charges** 

\$18,251.30



Sub-Account #: 211005443505 Statement Date: 08/01/2023

Service Address: CARLTON LKS, PH 1A, RIVERVIEW, FL 33579-0000

Service Period: 06/16/2023 · 07/17/2023 Rate Schedule: Lighting Service

# **Charge Details**



Current Month's Electric Charges

\$5,363.63



Service Address: CARLTON LKS, PH 1, RIVERVIEW, FL 33579-0000

Service Period: 06/16/2023 - 07/17/2023

Rate Schedule: Lighting Service

# **Charge Details**



Current Month's Electric Charges

\$5,958.79



Service Address: CARLTON LKS, PH 1B, RIVERVIEW, FL 33579-0000

Service Period: 06/16/2023 - 07/17/2023 Rate Schedule: Lighting Service

# **Charge Details**



Current Month's Electric Charges

\$2,870.25



Sub-Account #: 221000718207 Statement Date: 08/01/2023

Service Address: CARLTON LKS, PH 1D2, RIVERVIEW, FL 33579-0000

Service Period: 06/16/2023 - 07/17/2023

Charge Details

Rate Schedule: Lighting Service



#### **Electric Charges** Lighting Service Items LS-1 (Bright Choices) for 32 days Lighting Energy Charge 120 kWh @ \$0.03511/kWh Fixture & Maintenance Charge 5 Fixtures 5 Poles Lighting Pole / Wire Lighting Fuel Charge 120 kWh @ \$0.05169/kWh Storm Protection Charge 120 kWh @ \$0.01466/kWh Clean Energy Transition Mechanism 120 kWh @ \$0.00036/kWh 120 kWh @ \$0.00326/kWh Storm Surcharge Florida Gross Receipt Tax

Current Month's Electric Charges

**Lighting Charges** 

\$296.92

\$4.21

\$145.05

\$138.95

\$6.20

\$1.76

\$0.04

\$