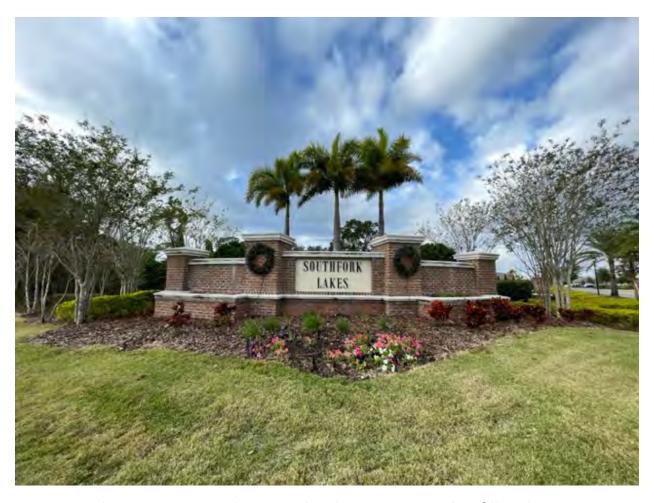

### Carlton Lakes 12.21.22 Field Report

Pine Lake has replaced the Crotons around the palms at the amenity center, they will also be adding a few more in the next week to fill it in.

The Jasmine looks very much the same, with a few shoots of new growth forming. The dead plants will be removed. The Podocarpus is looking good and is properly trimmed.