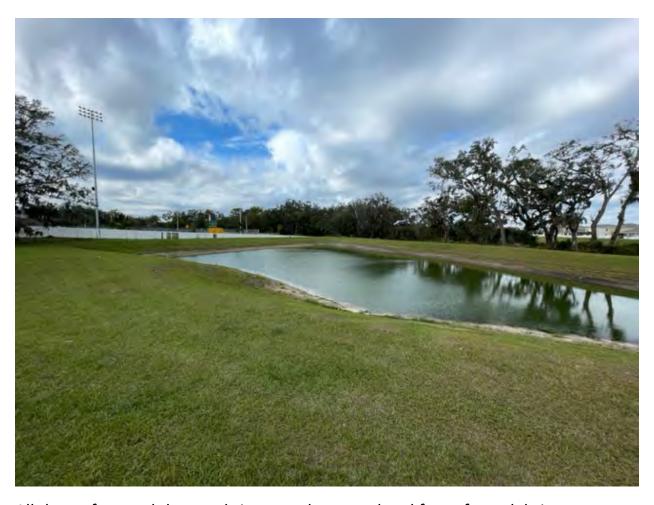

All the turf around the ponds is properly mowed and free of any debris.

The fence line along the school has been string trimmed and will now be sprayed to kill off the remaining weeds. The missing pickets on the fence are supposedly the school's responsibility.