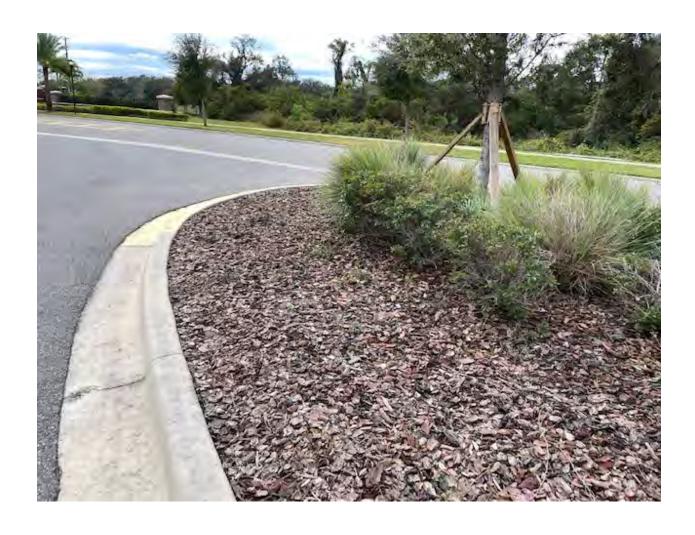

Pennywort weeds are popping up in the mulch. They will be treated at pine lakes next visit.

The banks of the pond are properly mowed, and the retaining wall was free of weeds and properly edged.

A quote has been requested to fill in two missing Podocarpus.

A quote has been requested to fill in about 15ft worth of Flax Lilies.

New Bahia grass is needed around the new slab for the benches around the pond. There are 4 locations where we would need about ~14 pieces of sod each. A quote has been requested.