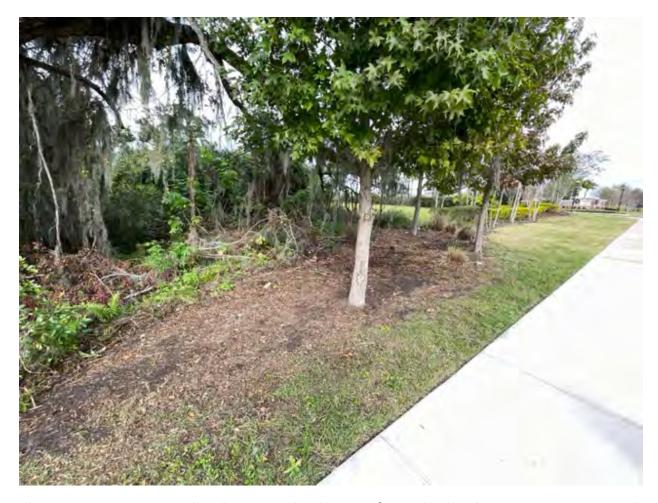

All the debris under the Oak tree will be cleaned up and removed.

The conservation area has been cut back to the railing as requested.

This section of conservation area behind the houses on Arbor Pines Dr has been cut back as requested.