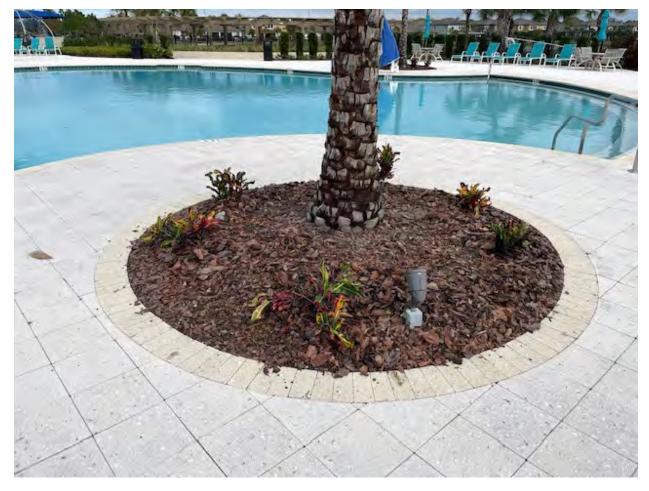

### Carlton Lakes 12.21.22 Field Report

Pine Lake has replaced the Crotons around the palms at the amenity center, they will also be adding a few more in the next week to fill it in.

The Jasmine looks very much the same, with a few shoots of new growth forming. The dead plants will be removed. The Podocarpus is looking good and is properly trimmed.