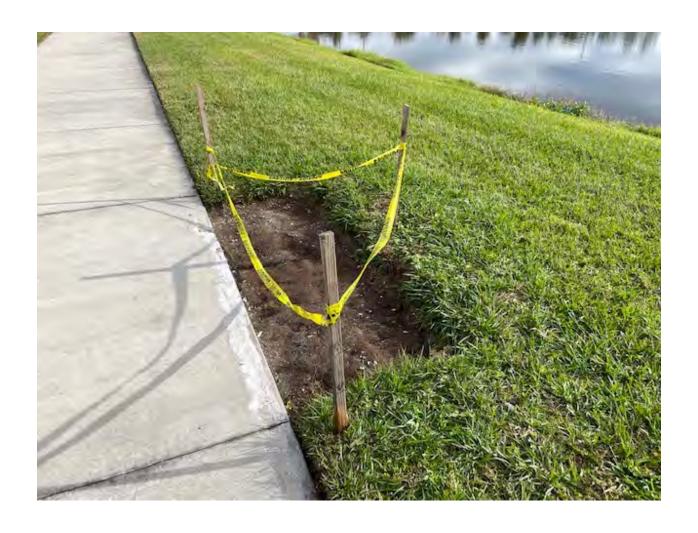

There seems to be a drainage/grading issue at the northeast monument, the turf is consistently over-saturated with water which isn't causing any damage to the plants, but the mowers often create ruts like the one shown.