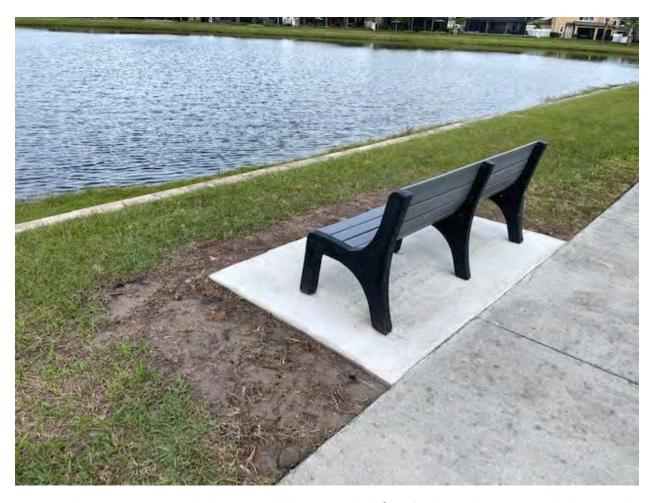

A quote has been requested to fill in about 15ft worth of Flax Lilies.

New Bahia grass is needed around the new slab for the benches around the pond. There are 4 locations where we would need about ~14 pieces of sod each. A quote has been requested.

The Viburnum hedge is trimmed at the proper level.

This pile of dirt, likely from the concrete contractors doing work on the benches, will be raked out by Pine Lake.

Golden Dewdrops are still skimpy near the parking lot, not much new growth has formed.