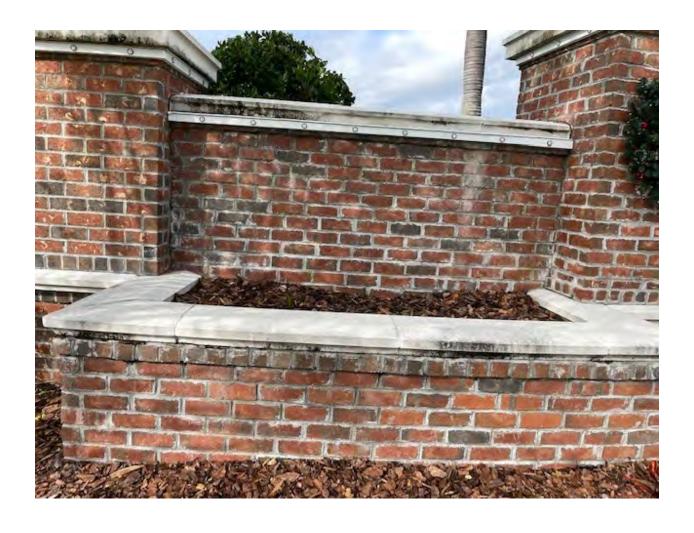

Pennywort weeds are popping up in the mulch. They will be treated at pine lakes next visit.

The banks of the pond are properly mowed, and the retaining wall was free of weeds and properly edged.

A quote has been requested to fill in two missing Podocarpus.