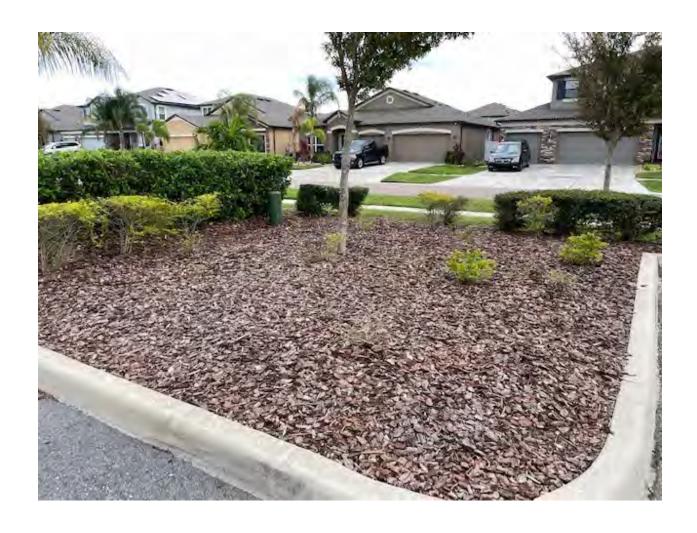

### Carlton Lakes 12.21.22 Field Report

Pine Lake has replaced the Crotons around the palms at the amenity center, they will also be adding a few more in the next week to fill it in.

The Jasmine looks very much the same, with a few shoots of new growth forming. The dead plants will be removed. The Podocarpus is looking good and is properly trimmed.

The Flax Lilies are browning on the edges and tips. I recommended they be fertilized; Pine Lake will have a fertilization manager/consultant come out to diagnose.

Same issue on these Flax Lilies. The Podocarpus is being allowed to grow and fill in more before being trimmed.

Turf quality around the amenity center is 8/10. The weeds are pretty much all dead and it may take some time for the spots to fill in since we are coming into the colder months.

The Jasmine here is skimpy and hasn't been spreading, a quote has been requested to fill in the area.

Pennywort weeds are popping up in the mulch. They will be treated at pine lakes next visit.

The banks of the pond are properly mowed, and the retaining wall was free of weeds and properly edged.

A quote has been requested to fill in two missing Podocarpus.

A quote has been requested to fill in about 15ft worth of Flax Lilies.

New Bahia grass is needed around the new slab for the benches around the pond. There are 4 locations where we would need about ~14 pieces of sod each. A quote has been requested.

The Viburnum hedge is trimmed at the proper level.

This pile of dirt, likely from the concrete contractors doing work on the benches, will be raked out by Pine Lake.

Golden Dewdrops are still skimpy near the parking lot, not much new growth has formed.