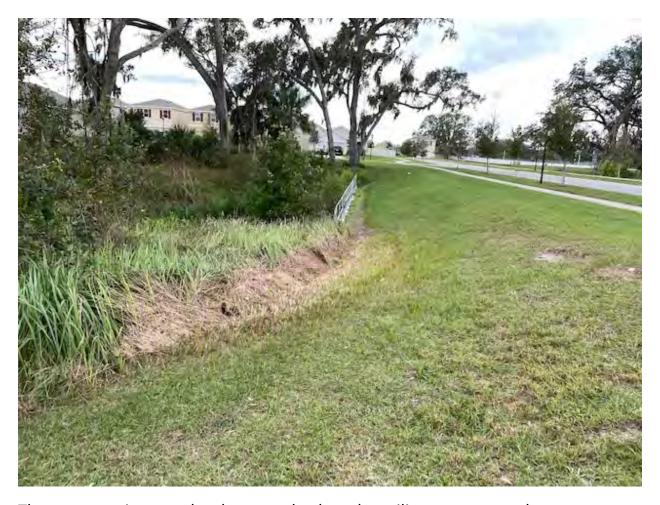

There seems to be a drainage/grading issue at the northeast monument, the turf is consistently over-saturated with water which isn't causing any damage to the plants, but the mowers often create ruts like the one shown.