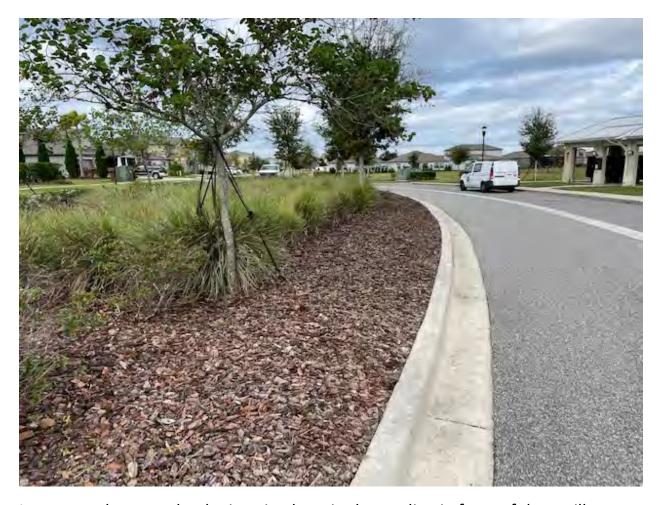

### Carlton Lakes 12.21.22 Field Report

Pine Lake has replaced the Crotons around the palms at the amenity center, they will also be adding a few more in the next week to fill it in.

The Jasmine looks very much the same, with a few shoots of new growth forming. The dead plants will be removed. The Podocarpus is looking good and is properly trimmed.

Turf quality around the amenity center is 8/10. The weeds are pretty much all dead and it may take some time for the spots to fill in since we are coming into the colder months.

The Jasmine here is skimpy and hasn't been spreading, a quote has been requested to fill in the area.

Pennywort weeds are popping up in the mulch. They will be treated at pine lakes next visit.

The banks of the pond are properly mowed, and the retaining wall was free of weeds and properly edged.

A quote has been requested to fill in two missing Podocarpus.