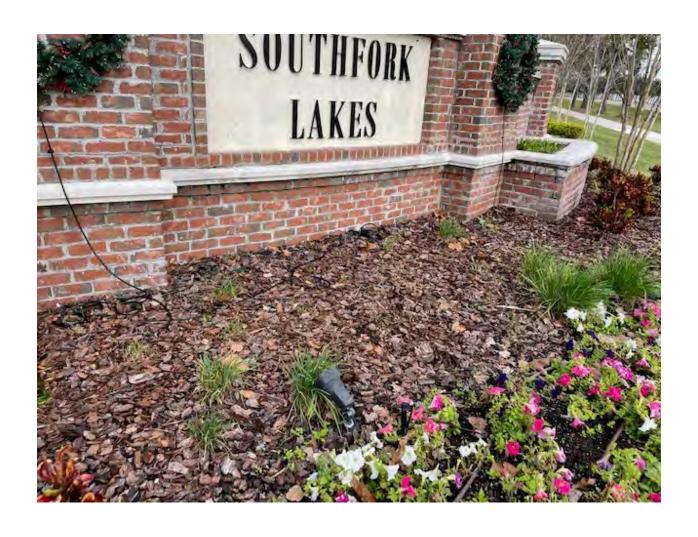

### Carlton Lakes 12.21.22 Field Report

Pine Lake has replaced the Crotons around the palms at the amenity center, they will also be adding a few more in the next week to fill it in.

The Jasmine looks very much the same, with a few shoots of new growth forming. The dead plants will be removed. The Podocarpus is looking good and is properly trimmed.

The Viburnum hedge is trimmed at the proper level.

This pile of dirt, likely from the concrete contractors doing work on the benches, will be raked out by Pine Lake.

Golden Dewdrops are still skimpy near the parking lot, not much new growth has formed.