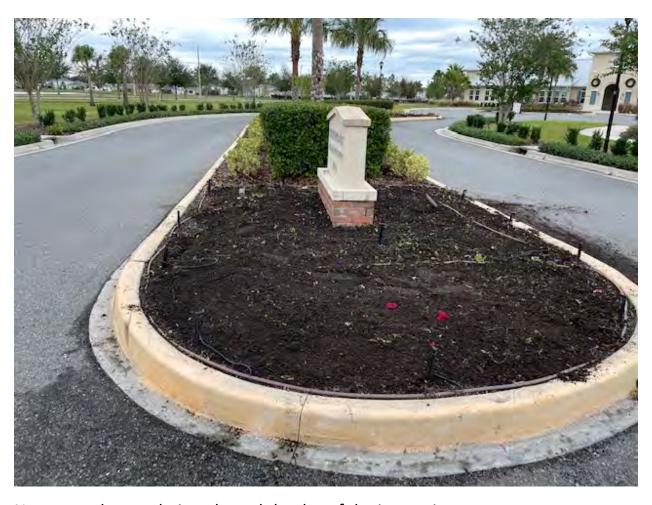

There seems to be a drainage/grading issue at the northeast monument, the turf is consistently over-saturated with water which isn't causing any damage to the plants, but the mowers often create ruts like the one shown.