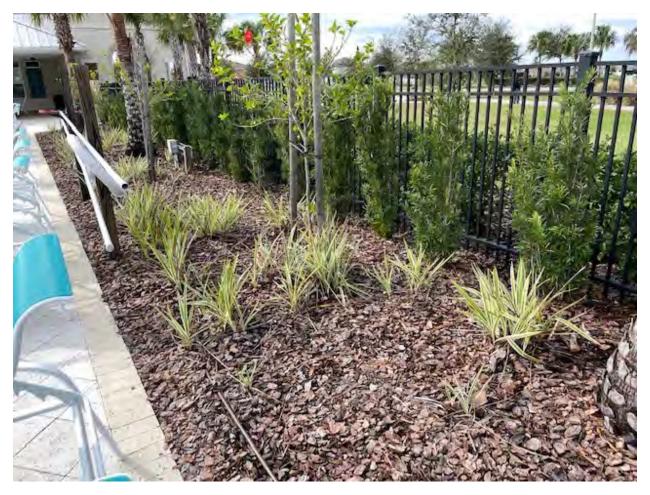

The Flax Lilies are browning on the edges and tips. I recommended they be fertilized; Pine Lake will have a fertilization manager/consultant come out to diagnose.

Same issue on these Flax Lilies. The Podocarpus is being allowed to grow and fill in more before being trimmed.

Turf quality around the amenity center is 8/10. The weeds are pretty much all dead and it may take some time for the spots to fill in since we are coming into the colder months.

The Jasmine here is skimpy and hasn't been spreading, a quote has been requested to fill in the area.