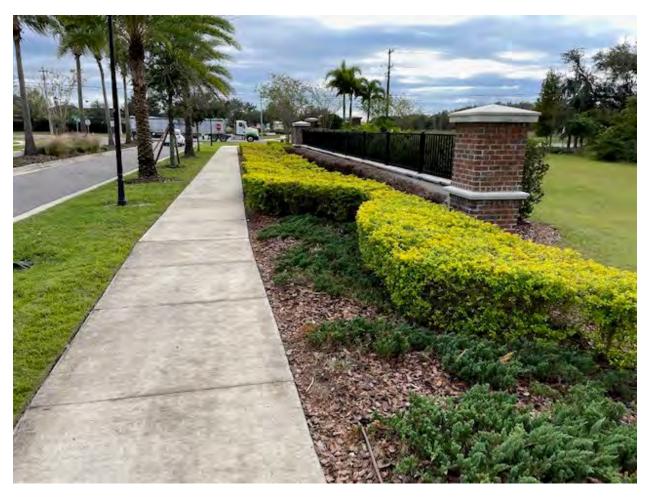

The hole adjacent to the Viburnum hedge has been filled in as requested.

The Viburnum is edged and trimmed nicely.

Turf and tree quality is high along Clement Pride Blvd.

Pine lake will remove any mulch that has paint on it from the road spill and cut off any plant material that has been painted.

New annuals are going in up front. No other issues spotted.

Juniper and Copperleaf look good in the median.

All ponds are properly maintained.

This is the other section of turf that will be quoted, where the bench used to be.