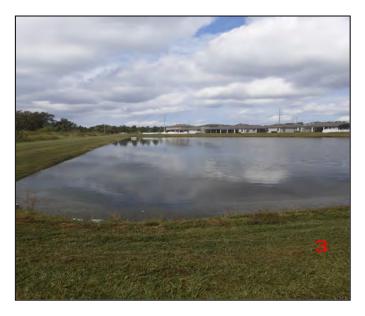

All the turf around the ponds is properly mowed and free of any debris.

The fence line along the school has been string trimmed and will now be sprayed to kill off the remaining weeds. The missing pickets on the fence are supposedly the school's responsibility.

New annuals are going in up front. No other issues spotted.

Juniper and Copperleaf look good in the median.

All ponds are properly maintained.

This is the other section of turf that will be quoted, where the bench used to be.