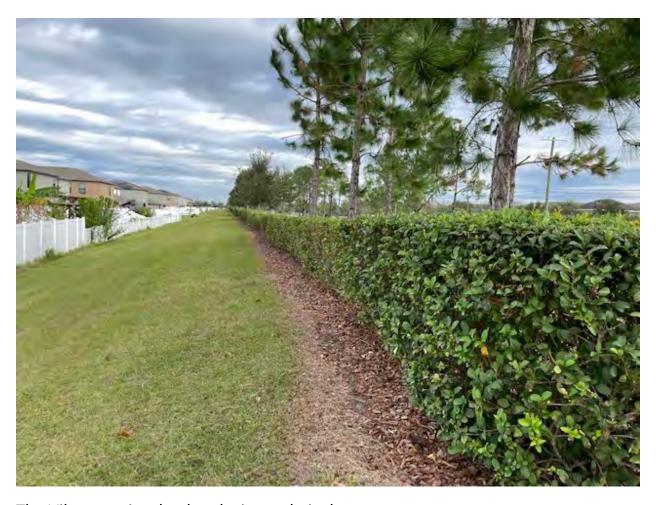

All the turf around the ponds is properly mowed and free of any debris.

The fence line along the school has been string trimmed and will now be sprayed to kill off the remaining weeds. The missing pickets on the fence are supposedly the school's responsibility.

All the debris under the Oak tree will be cleaned up and removed.

The conservation area has been cut back to the railing as requested.

This section of conservation area behind the houses on Arbor Pines Dr has been cut back as requested.