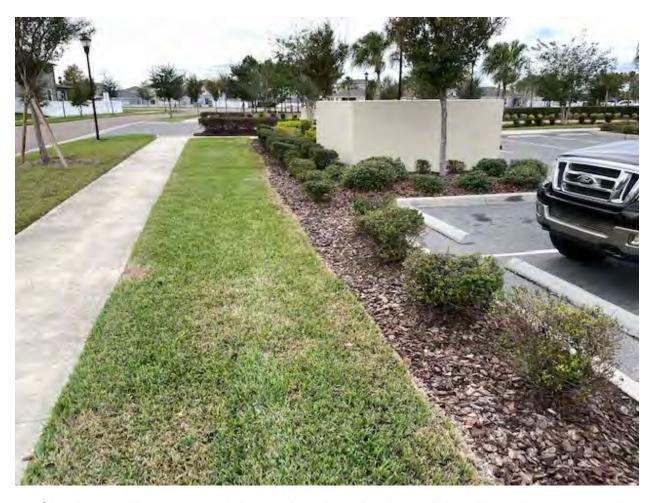

Turf looks good here around the parking lot, the Ilex will be allowed to grow and then trimmed to a uniform size/shape.

New annuals were being planted the day of the inspection.

Red Fountain grass will be cut back away from the sidewalk.

All plant material looks great at the front of the clubhouse. No issues spotted.

New annuals going in.

The north entryways look great. All plant material is growing nicely and there were no weeds spotted.