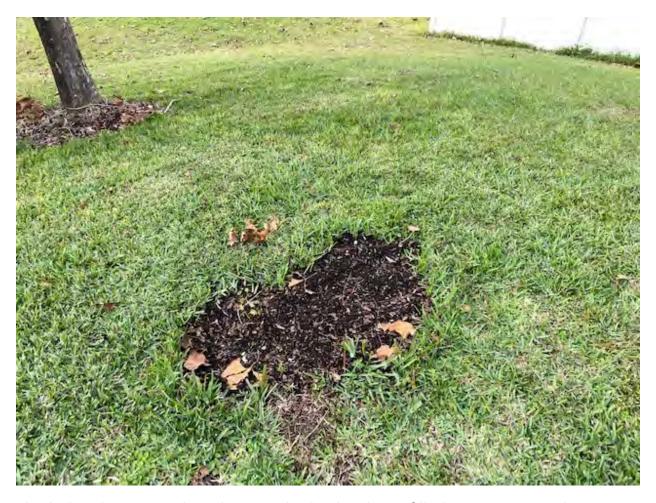

There seems to be a drainage/grading issue at the northeast monument, the turf is consistently over-saturated with water which isn't causing any damage to the plants, but the mowers often create ruts like the one shown.