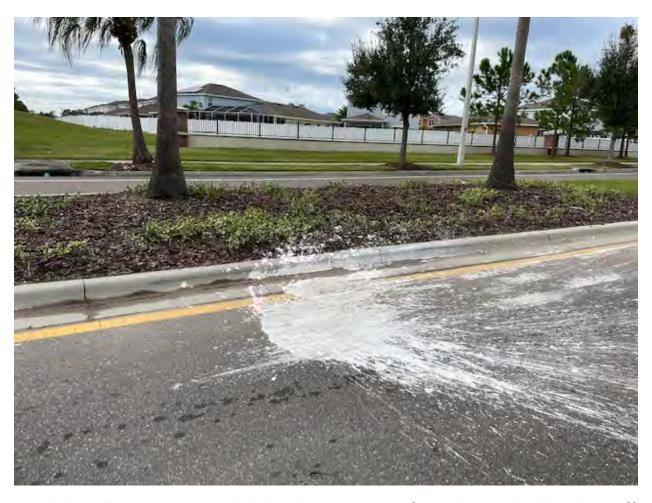

The hole adjacent to the Viburnum hedge has been filled in as requested.

The Viburnum is edged and trimmed nicely.

Turf and tree quality is high along Clement Pride Blvd.

Pine lake will remove any mulch that has paint on it from the road spill and cut off any plant material that has been painted.