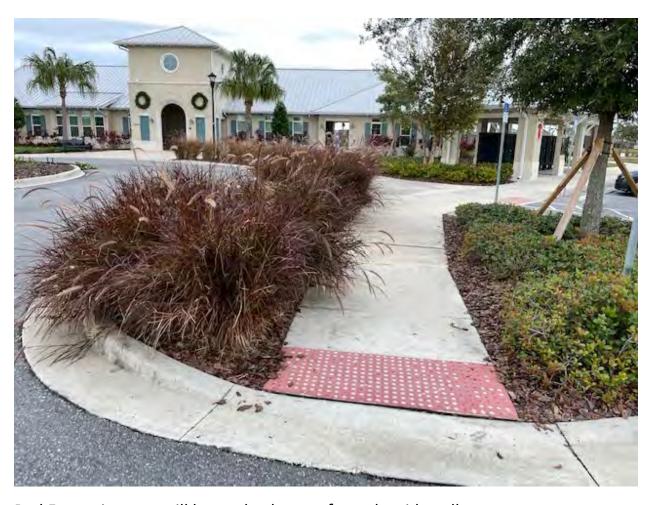

The only issue spotted at the other Arbor Pines monument is the lack of Society Garlic behind the annuals (new annuals are going in).

Everything looks good along Balm Rd. the Fakahatchee will need to be trimmed soon.