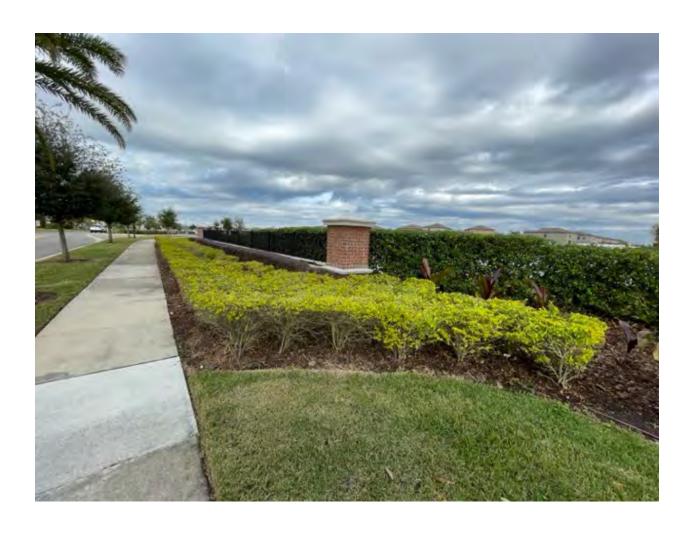

The hole adjacent to the Viburnum hedge has been filled in as requested.

The Viburnum is edged and trimmed nicely.

Turf and tree quality is high along Clement Pride Blvd.

Pine lake will remove any mulch that has paint on it from the road spill and cut off any plant material that has been painted.