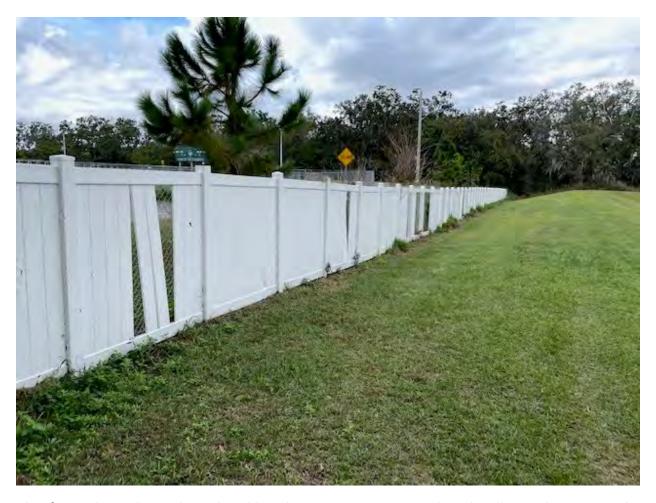

All the turf around the ponds is properly mowed and free of any debris.

The fence line along the school has been string trimmed and will now be sprayed to kill off the remaining weeds. The missing pickets on the fence are supposedly the school's responsibility.