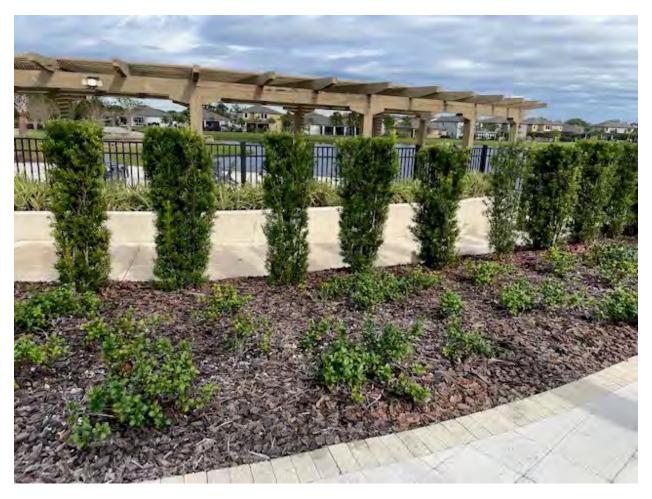

The Viburnum hedge is trimmed at the proper level.

This pile of dirt, likely from the concrete contractors doing work on the benches, will be raked out by Pine Lake.

Golden Dewdrops are still skimpy near the parking lot, not much new growth has formed.

Turf looks good here around the parking lot, the Ilex will be allowed to grow and then trimmed to a uniform size/shape.

New annuals were being planted the day of the inspection.

Red Fountain grass will be cut back away from the sidewalk.