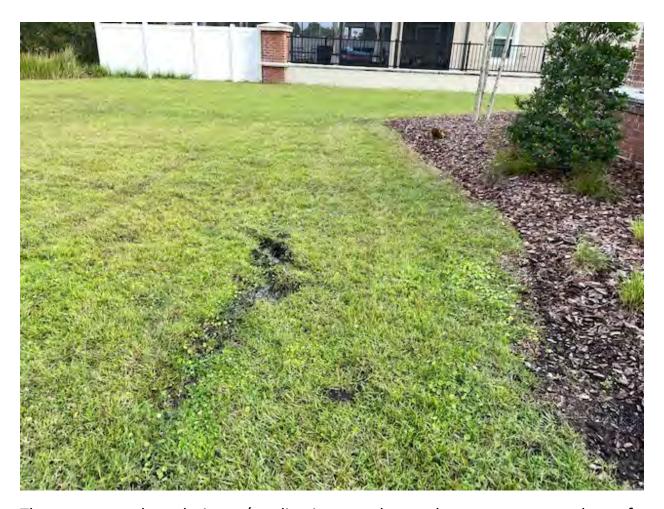

There seems to be a drainage/grading issue at the northeast monument, the turf is consistently over-saturated with water which isn't causing any damage to the plants, but the mowers often create ruts like the one shown.