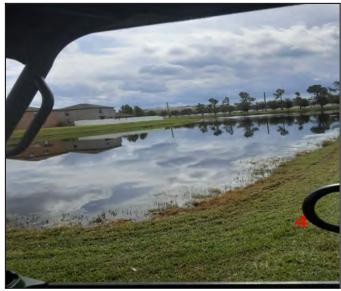

There seems to be a drainage/grading issue at the northeast monument, the turf is consistently over-saturated with water which isn't causing any damage to the plants, but the mowers often create ruts like the one shown.