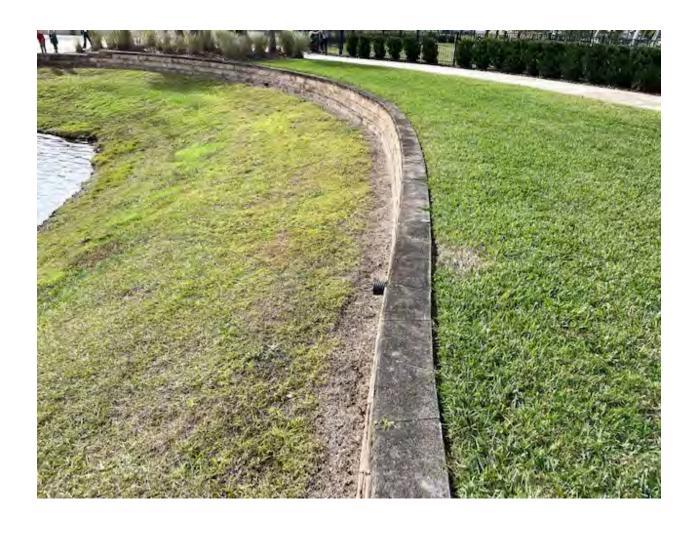

Pennywort weeds are popping up in the mulch. They will be treated at pine lakes next visit.

The banks of the pond are properly mowed, and the retaining wall was free of weeds and properly edged.

A quote has been requested to fill in two missing Podocarpus.