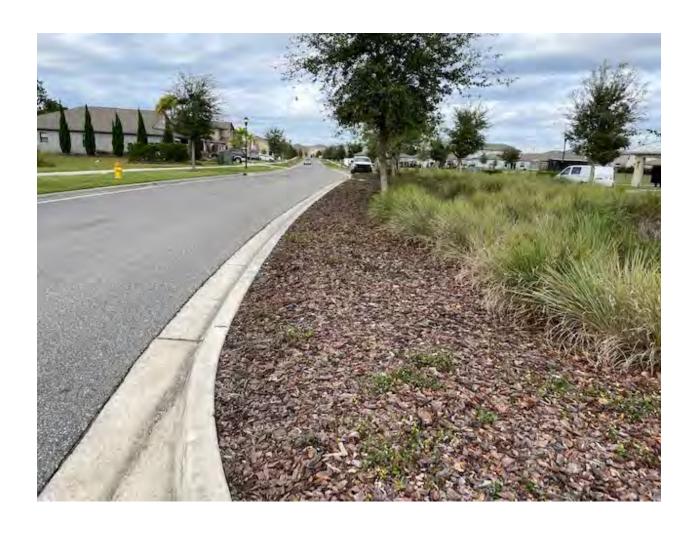

The Viburnum hedge is trimmed at the proper level.

This pile of dirt, likely from the concrete contractors doing work on the benches, will be raked out by Pine Lake.

Golden Dewdrops are still skimpy near the parking lot, not much new growth has formed.

Turf looks good here around the parking lot, the Ilex will be allowed to grow and then trimmed to a uniform size/shape.

New annuals were being planted the day of the inspection.

Red Fountain grass will be cut back away from the sidewalk.