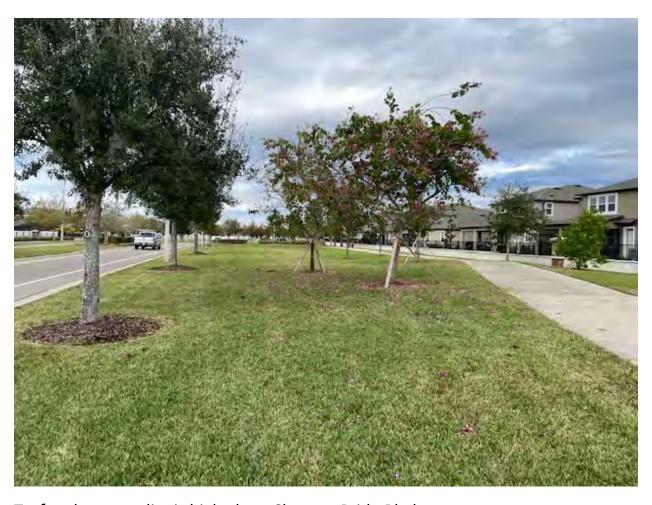

Quote has been requested to replace the two missing Elm trees.

The Jasmine here tends to grow straight up rather than spread out horizontally, it will be left to grow for about a month without trimming then evaluated.