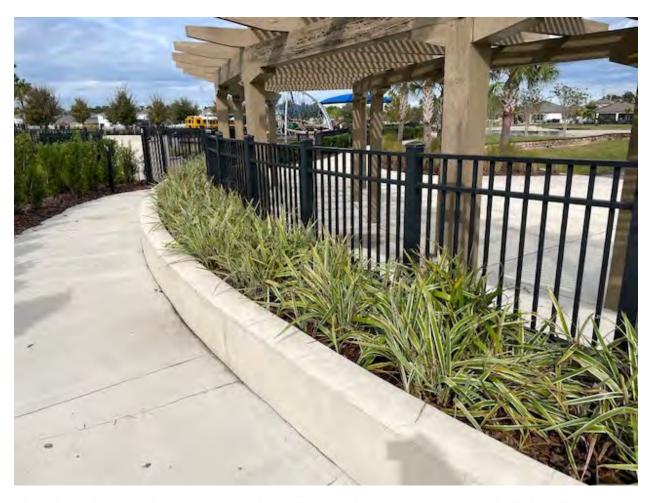

The Italian Cypress adjacent to the homeowner are now being maintained as requested.

Turf is starting to go dormant for the cold months at the pocket park on Arbor Pines Dr.

It appears there used to be jasmine here in the median in front of the mailbox park, I recommend filling in the area with something like Liriope, but it will need to be discussed prior to requesting a quote.

Golden Dewdrops, Loropetalum, and Juniper all look good leading out to the Arbor Pines entries.

New annuals are going in and a quote has been requested to fill in the empty planter on the monument with Agapanthus.