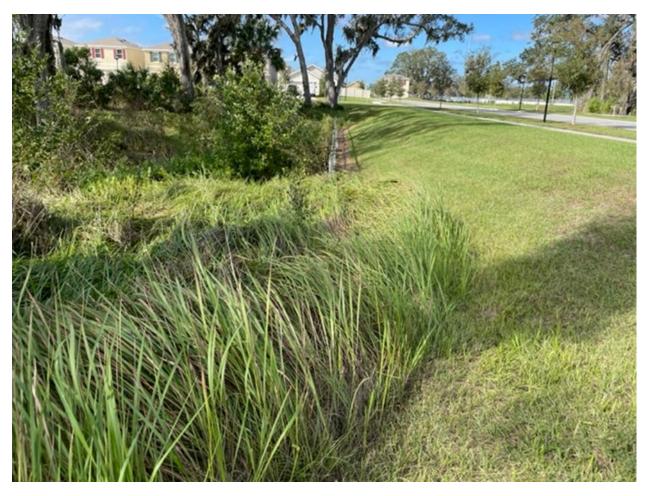

Section of dried out turf in Leland Groves Dr pocket park, irrigation will be checked and diagnosed here.

Weeds and growth will be removed at next visit along the fence that borders Sumner High school.