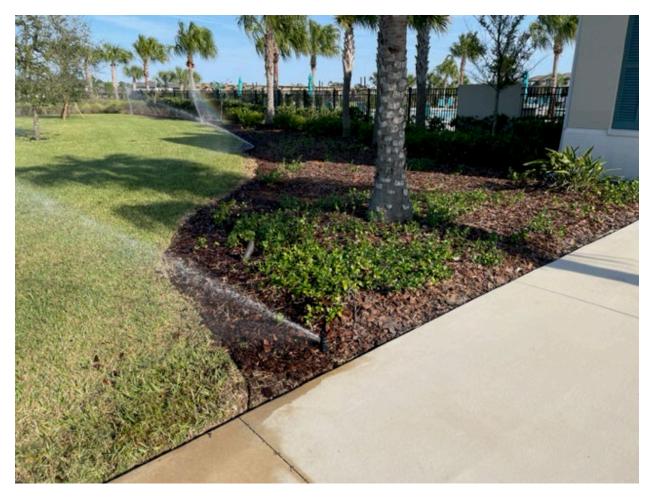

Palm trees have a few limbs hanging that need to be trimmed.

Irrigation system working outside of clubhouse, considering adding additional spray heads along landscaping beds to get more water on the Jasmine and other ornamentals.