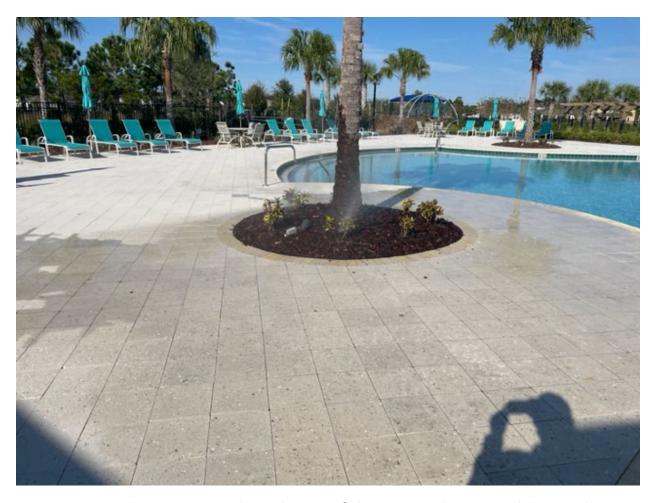

### Carlton Lakes 11.21.22

Viburnum hedge has been trimmed to proper height all along fence and parking lot at amenity center.

Irrigation issue being repaired – only one of the tree circles around the pool was getting water and a line was broken, the Crotons that have dried out are being credited by Pine Lake Nursery.

Malayan Jasmine around the pool are growing full and blooming, they are properly trimmed along with the Podocarpus behind. Hibiscus tree is growing slowly.

Flax Lilies behind lounge chairs at the pool are healthy but sparse – recommend approving the addition of more Flax Lilies.