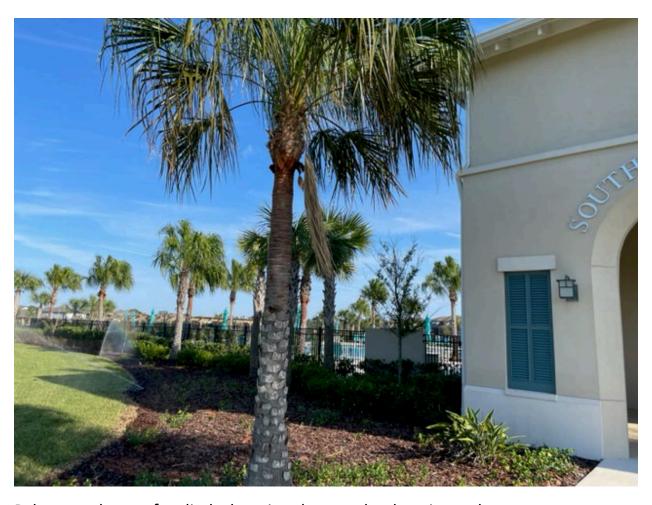

Turf around the pond is being mowed with the proper buffer and stone retaining wall is being sprayed for weeds. Proper edging needed around the top of the wall.

All plant material at the front of the clubhouse is vibrant and properly maintained.