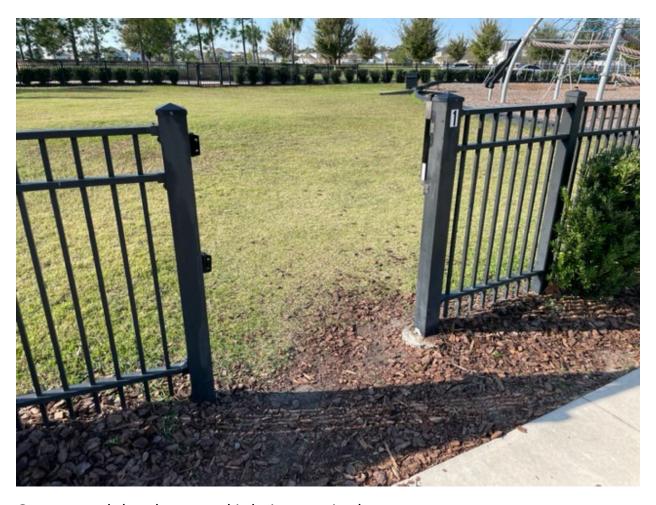

Quotes have been requested for mulch in the playground – one to remove/replace and one for adding a top layer.

Quote requested to fill in with two Podocarpus around the playground.

Gate around the playground is being repaired.