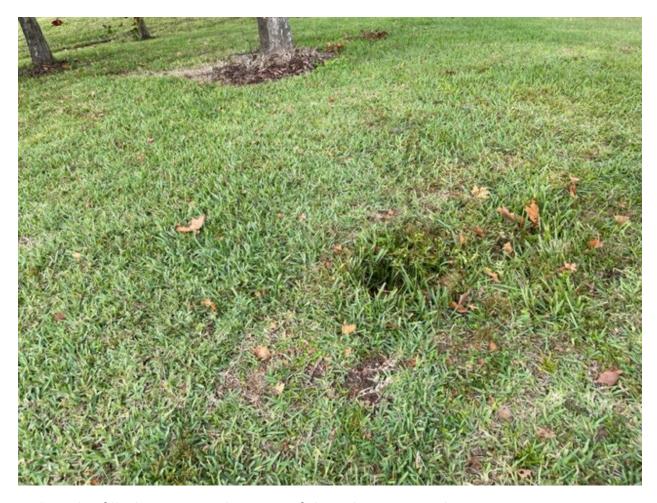

Viburnum trimmed and edged along Balm Rd.

Hole to be filled in next to the start of the Viburnum Hedge.

Small pile of landscaping debris left at main entryway to be removed tomorrow. No other issues spotted at Clement Pride Blvd entryway, though nearby construction on Balm Rd continues to be an eyesore.