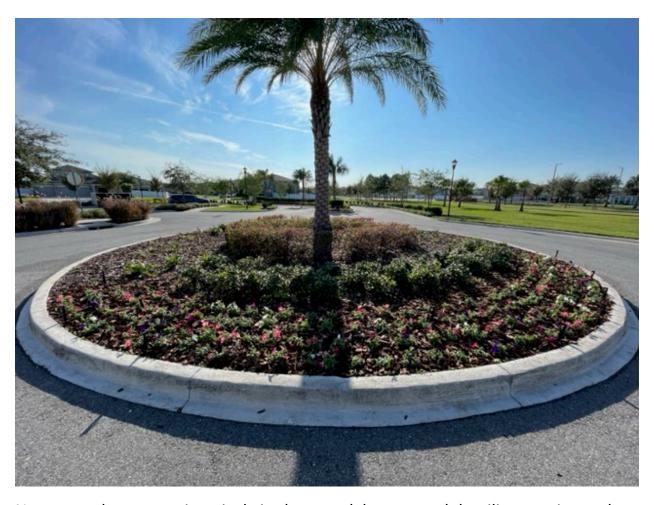

New annuals are growing nicely in the roundabout, weed detailing continuously needed to keep up with these areas.

Trees straightened and braced.

Any encroachment from the conservation area has been cut back from the railing.