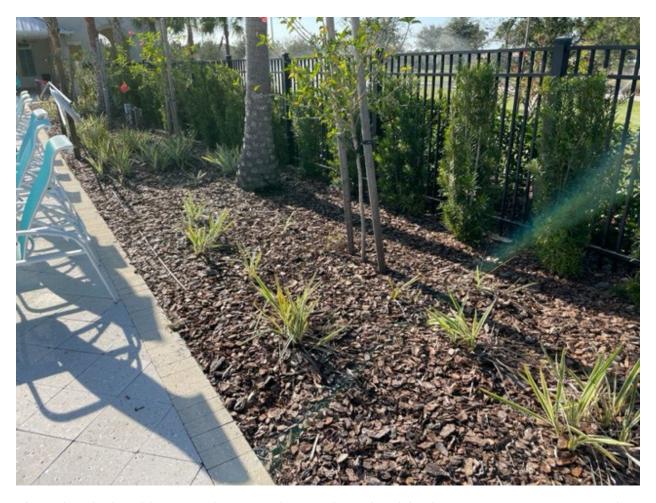

### Carlton Lakes 11.21.22

Viburnum hedge has been trimmed to proper height all along fence and parking lot at amenity center.

Irrigation issue being repaired – only one of the tree circles around the pool was getting water and a line was broken, the Crotons that have dried out are being credited by Pine Lake Nursery.

Malayan Jasmine around the pool are growing full and blooming, they are properly trimmed along with the Podocarpus behind. Hibiscus tree is growing slowly.

Flax Lilies behind lounge chairs at the pool are healthy but sparse – recommend approving the addition of more Flax Lilies.