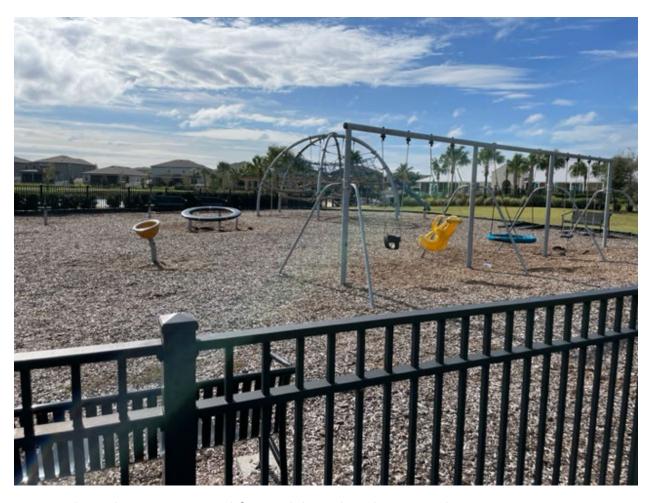

Quotes have been requested for mulch in the playground – one to remove/replace and one for adding a top layer.

Quote requested to fill in with two Podocarpus around the playground.

Gate around the playground is being repaired.