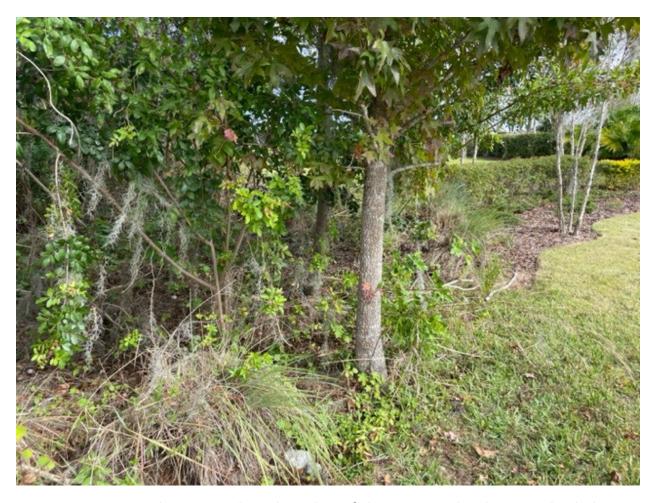

Viburnum trimmed and edged along Balm Rd.

Hole to be filled in next to the start of the Viburnum Hedge.

Small pile of landscaping debris left at main entryway to be removed tomorrow. No other issues spotted at Clement Pride Blvd entryway, though nearby construction on Balm Rd continues to be an eyesore.