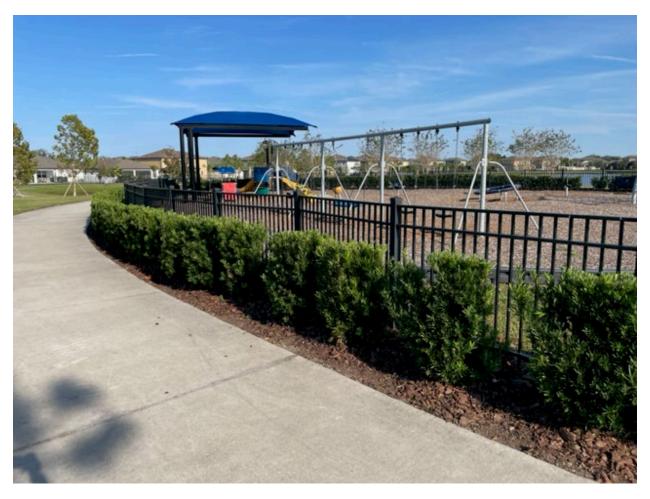

Quotes have been requested for mulch in the playground – one to remove/replace and one for adding a top layer.

Quote requested to fill in with two Podocarpus around the playground.

Gate around the playground is being repaired.