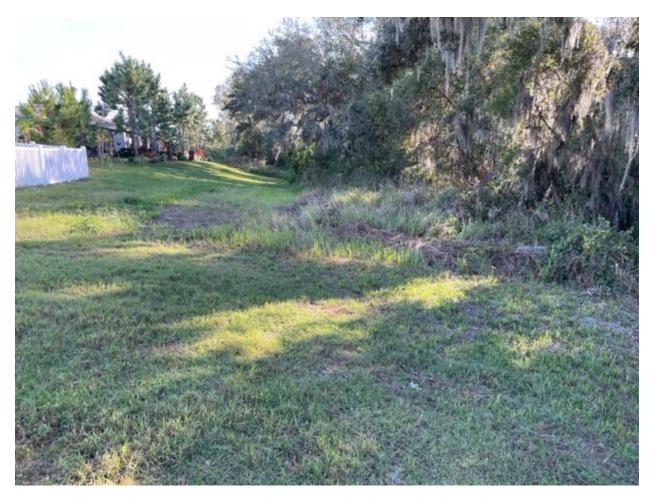

Sawgrass is to be cut back in a straight line even with the railing tomorrow.

Encroaching conservation area is being gradually cut back with mowers.

Third quote is pending for fence repair along Arbor Pines Dr.