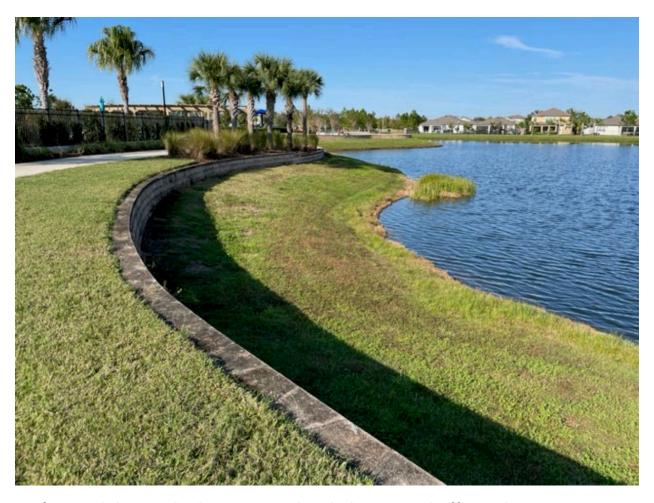

Turf around the pond is being mowed with the proper buffer and stone retaining wall is being sprayed for weeds. Proper edging needed around the top of the wall.

All plant material at the front of the clubhouse is vibrant and properly maintained.