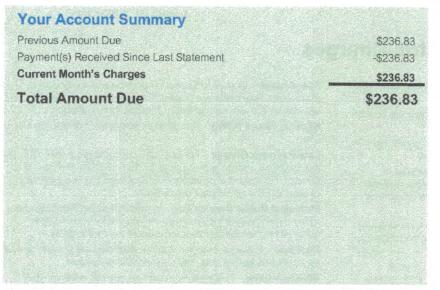

# **Carlton Lakes Community Development District Summary of Operations and Maintenance Invoices**

| Number  10 79925 20809 8110 | \$ 11,144.67 421.00                                                                                                                                           | Total                                                                                                                                                                                                                                                                                                                                                                                                                             | Comments/Description  Landscape Maintenance - November                                                                                                                                                                                                                                                                                                                                                                                                             |
|-----------------------------|---------------------------------------------------------------------------------------------------------------------------------------------------------------|-----------------------------------------------------------------------------------------------------------------------------------------------------------------------------------------------------------------------------------------------------------------------------------------------------------------------------------------------------------------------------------------------------------------------------------|--------------------------------------------------------------------------------------------------------------------------------------------------------------------------------------------------------------------------------------------------------------------------------------------------------------------------------------------------------------------------------------------------------------------------------------------------------------------|
| 20809                       |                                                                                                                                                               |                                                                                                                                                                                                                                                                                                                                                                                                                                   | Landscape Maintenance - November                                                                                                                                                                                                                                                                                                                                                                                                                                   |
| 20809                       |                                                                                                                                                               |                                                                                                                                                                                                                                                                                                                                                                                                                                   | Landscape Maintenance - November                                                                                                                                                                                                                                                                                                                                                                                                                                   |
|                             | 421.00                                                                                                                                                        |                                                                                                                                                                                                                                                                                                                                                                                                                                   |                                                                                                                                                                                                                                                                                                                                                                                                                                                                    |
| 8110                        |                                                                                                                                                               |                                                                                                                                                                                                                                                                                                                                                                                                                                   | Waterway Service - November                                                                                                                                                                                                                                                                                                                                                                                                                                        |
| 8110                        |                                                                                                                                                               |                                                                                                                                                                                                                                                                                                                                                                                                                                   |                                                                                                                                                                                                                                                                                                                                                                                                                                                                    |
|                             | 2,814.80                                                                                                                                                      |                                                                                                                                                                                                                                                                                                                                                                                                                                   | Management Services - November                                                                                                                                                                                                                                                                                                                                                                                                                                     |
|                             | \$ 14,380.47                                                                                                                                                  |                                                                                                                                                                                                                                                                                                                                                                                                                                   |                                                                                                                                                                                                                                                                                                                                                                                                                                                                    |
|                             |                                                                                                                                                               |                                                                                                                                                                                                                                                                                                                                                                                                                                   |                                                                                                                                                                                                                                                                                                                                                                                                                                                                    |
|                             | 4                                                                                                                                                             |                                                                                                                                                                                                                                                                                                                                                                                                                                   |                                                                                                                                                                                                                                                                                                                                                                                                                                                                    |
|                             |                                                                                                                                                               |                                                                                                                                                                                                                                                                                                                                                                                                                                   | Professional Services - thru 11/10/17                                                                                                                                                                                                                                                                                                                                                                                                                              |
| 15144                       |                                                                                                                                                               |                                                                                                                                                                                                                                                                                                                                                                                                                                   | Professional Services - thru 11/15/17                                                                                                                                                                                                                                                                                                                                                                                                                              |
|                             | \$ 335.00                                                                                                                                                     |                                                                                                                                                                                                                                                                                                                                                                                                                                   |                                                                                                                                                                                                                                                                                                                                                                                                                                                                    |
|                             |                                                                                                                                                               |                                                                                                                                                                                                                                                                                                                                                                                                                                   |                                                                                                                                                                                                                                                                                                                                                                                                                                                                    |
| 211005443372 111717         | \$ -1,125.05                                                                                                                                                  |                                                                                                                                                                                                                                                                                                                                                                                                                                   | Electric Service - thru 11/14/17                                                                                                                                                                                                                                                                                                                                                                                                                                   |
| 211005443505 111717         | 2,083.99                                                                                                                                                      |                                                                                                                                                                                                                                                                                                                                                                                                                                   | Electric Service - thru 11/13/17                                                                                                                                                                                                                                                                                                                                                                                                                                   |
| 211005443687 111717         | 1,536.98                                                                                                                                                      |                                                                                                                                                                                                                                                                                                                                                                                                                                   | Electric Service - thru 11/13/17                                                                                                                                                                                                                                                                                                                                                                                                                                   |
| 211005443919 111717         | 2,320.80                                                                                                                                                      |                                                                                                                                                                                                                                                                                                                                                                                                                                   | Electric Service - thru 11/13/17                                                                                                                                                                                                                                                                                                                                                                                                                                   |
| 221000718207 111717         | 236.83                                                                                                                                                        |                                                                                                                                                                                                                                                                                                                                                                                                                                   | Electric Service - thru 11/13/17                                                                                                                                                                                                                                                                                                                                                                                                                                   |
| 221000723645 111717         | 331.56                                                                                                                                                        |                                                                                                                                                                                                                                                                                                                                                                                                                                   | Electric Service - thru 11/13/17                                                                                                                                                                                                                                                                                                                                                                                                                                   |
| 221000778375 111717         | 289.37                                                                                                                                                        |                                                                                                                                                                                                                                                                                                                                                                                                                                   | Electric Service - thru 11/14/17                                                                                                                                                                                                                                                                                                                                                                                                                                   |
| 221000778391 111717         | 531.86                                                                                                                                                        |                                                                                                                                                                                                                                                                                                                                                                                                                                   | Electric Service - thru 11/14/17                                                                                                                                                                                                                                                                                                                                                                                                                                   |
| 221002379396 111717         | 22.90                                                                                                                                                         | \$ 6,229.24                                                                                                                                                                                                                                                                                                                                                                                                                       | Electric Service - thru 11/14/17                                                                                                                                                                                                                                                                                                                                                                                                                                   |
|                             | \$ 6,229.24                                                                                                                                                   |                                                                                                                                                                                                                                                                                                                                                                                                                                   |                                                                                                                                                                                                                                                                                                                                                                                                                                                                    |
|                             |                                                                                                                                                               |                                                                                                                                                                                                                                                                                                                                                                                                                                   |                                                                                                                                                                                                                                                                                                                                                                                                                                                                    |
|                             |                                                                                                                                                               |                                                                                                                                                                                                                                                                                                                                                                                                                                   |                                                                                                                                                                                                                                                                                                                                                                                                                                                                    |
|                             | \$ 0.00                                                                                                                                                       |                                                                                                                                                                                                                                                                                                                                                                                                                                   |                                                                                                                                                                                                                                                                                                                                                                                                                                                                    |
|                             | 211005443505 111717<br>211005443687 111717<br>211005443919 111717<br>221000718207 111717<br>221000723645 111717<br>221000778375 111717<br>221000778391 111717 | 15144       175.00         \$ 335.00         211005443372 111717       \$ -1,125.05         211005443505 111717       2,083.99         211005443687 111717       1,536.98         211005443919 111717       2,320.80         221000718207 111717       236.83         221000723645 111717       331.56         221000778375 111717       289.37         2210002379396 111717       531.86         221002379396 111717       22.90 | 15144       175.00         \$ 335.00       \$ 335.00         211005443372 111717       \$ -1,125.05         211005443505 111717       2,083.99         211005443687 111717       1,536.98         211005443919 111717       2,320.80         221000718207 111717       236.83         221000723645 111717       331.56         221000778375 111717       289.37         221002379396 111717       531.86         221002379396 111717       22.90       \$ 6,229.24 |