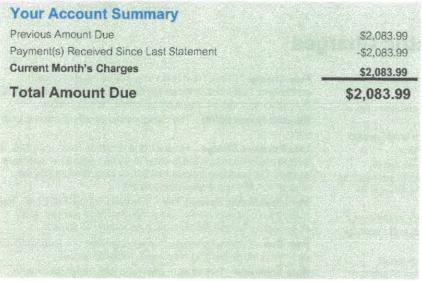

# **Carlton Lakes Community Development District Summary of Operations and Maintenance Invoices**

| Number  10 79925 20809 8110 | \$ 11,144.67 421.00                                                                                                                                           | Total                                                                                                                                                                                                                                                                                                                                                                                                                             | Comments/Description  Landscape Maintenance - November                                                                                                                                                                                                                                                                                                                                                                                                             |
|-----------------------------|---------------------------------------------------------------------------------------------------------------------------------------------------------------|-----------------------------------------------------------------------------------------------------------------------------------------------------------------------------------------------------------------------------------------------------------------------------------------------------------------------------------------------------------------------------------------------------------------------------------|--------------------------------------------------------------------------------------------------------------------------------------------------------------------------------------------------------------------------------------------------------------------------------------------------------------------------------------------------------------------------------------------------------------------------------------------------------------------|
| 20809                       |                                                                                                                                                               |                                                                                                                                                                                                                                                                                                                                                                                                                                   | Landscape Maintenance - November                                                                                                                                                                                                                                                                                                                                                                                                                                   |
| 20809                       |                                                                                                                                                               |                                                                                                                                                                                                                                                                                                                                                                                                                                   | Landscape Maintenance - November                                                                                                                                                                                                                                                                                                                                                                                                                                   |
|                             | 421.00                                                                                                                                                        |                                                                                                                                                                                                                                                                                                                                                                                                                                   |                                                                                                                                                                                                                                                                                                                                                                                                                                                                    |
| 8110                        |                                                                                                                                                               |                                                                                                                                                                                                                                                                                                                                                                                                                                   | Waterway Service - November                                                                                                                                                                                                                                                                                                                                                                                                                                        |
| 8110                        |                                                                                                                                                               |                                                                                                                                                                                                                                                                                                                                                                                                                                   |                                                                                                                                                                                                                                                                                                                                                                                                                                                                    |
|                             | 2,814.80                                                                                                                                                      |                                                                                                                                                                                                                                                                                                                                                                                                                                   | Management Services - November                                                                                                                                                                                                                                                                                                                                                                                                                                     |
|                             | \$ 14,380.47                                                                                                                                                  |                                                                                                                                                                                                                                                                                                                                                                                                                                   |                                                                                                                                                                                                                                                                                                                                                                                                                                                                    |
|                             |                                                                                                                                                               |                                                                                                                                                                                                                                                                                                                                                                                                                                   |                                                                                                                                                                                                                                                                                                                                                                                                                                                                    |
|                             | 4                                                                                                                                                             |                                                                                                                                                                                                                                                                                                                                                                                                                                   |                                                                                                                                                                                                                                                                                                                                                                                                                                                                    |
|                             |                                                                                                                                                               |                                                                                                                                                                                                                                                                                                                                                                                                                                   | Professional Services - thru 11/10/17                                                                                                                                                                                                                                                                                                                                                                                                                              |
| 15144                       |                                                                                                                                                               |                                                                                                                                                                                                                                                                                                                                                                                                                                   | Professional Services - thru 11/15/17                                                                                                                                                                                                                                                                                                                                                                                                                              |
|                             | \$ 335.00                                                                                                                                                     |                                                                                                                                                                                                                                                                                                                                                                                                                                   |                                                                                                                                                                                                                                                                                                                                                                                                                                                                    |
|                             |                                                                                                                                                               |                                                                                                                                                                                                                                                                                                                                                                                                                                   |                                                                                                                                                                                                                                                                                                                                                                                                                                                                    |
| 211005443372 111717         | \$ -1,125.05                                                                                                                                                  |                                                                                                                                                                                                                                                                                                                                                                                                                                   | Electric Service - thru 11/14/17                                                                                                                                                                                                                                                                                                                                                                                                                                   |
| 211005443505 111717         | 2,083.99                                                                                                                                                      |                                                                                                                                                                                                                                                                                                                                                                                                                                   | Electric Service - thru 11/13/17                                                                                                                                                                                                                                                                                                                                                                                                                                   |
| 211005443687 111717         | 1,536.98                                                                                                                                                      |                                                                                                                                                                                                                                                                                                                                                                                                                                   | Electric Service - thru 11/13/17                                                                                                                                                                                                                                                                                                                                                                                                                                   |
| 211005443919 111717         | 2,320.80                                                                                                                                                      |                                                                                                                                                                                                                                                                                                                                                                                                                                   | Electric Service - thru 11/13/17                                                                                                                                                                                                                                                                                                                                                                                                                                   |
| 221000718207 111717         | 236.83                                                                                                                                                        |                                                                                                                                                                                                                                                                                                                                                                                                                                   | Electric Service - thru 11/13/17                                                                                                                                                                                                                                                                                                                                                                                                                                   |
| 221000723645 111717         | 331.56                                                                                                                                                        |                                                                                                                                                                                                                                                                                                                                                                                                                                   | Electric Service - thru 11/13/17                                                                                                                                                                                                                                                                                                                                                                                                                                   |
| 221000778375 111717         | 289.37                                                                                                                                                        |                                                                                                                                                                                                                                                                                                                                                                                                                                   | Electric Service - thru 11/14/17                                                                                                                                                                                                                                                                                                                                                                                                                                   |
| 221000778391 111717         | 531.86                                                                                                                                                        |                                                                                                                                                                                                                                                                                                                                                                                                                                   | Electric Service - thru 11/14/17                                                                                                                                                                                                                                                                                                                                                                                                                                   |
| 221002379396 111717         | 22.90                                                                                                                                                         | \$ 6,229.24                                                                                                                                                                                                                                                                                                                                                                                                                       | Electric Service - thru 11/14/17                                                                                                                                                                                                                                                                                                                                                                                                                                   |
|                             | \$ 6,229.24                                                                                                                                                   |                                                                                                                                                                                                                                                                                                                                                                                                                                   |                                                                                                                                                                                                                                                                                                                                                                                                                                                                    |
|                             |                                                                                                                                                               |                                                                                                                                                                                                                                                                                                                                                                                                                                   |                                                                                                                                                                                                                                                                                                                                                                                                                                                                    |
|                             |                                                                                                                                                               |                                                                                                                                                                                                                                                                                                                                                                                                                                   |                                                                                                                                                                                                                                                                                                                                                                                                                                                                    |
|                             | \$ 0.00                                                                                                                                                       |                                                                                                                                                                                                                                                                                                                                                                                                                                   |                                                                                                                                                                                                                                                                                                                                                                                                                                                                    |
|                             | 211005443505 111717<br>211005443687 111717<br>211005443919 111717<br>221000718207 111717<br>221000723645 111717<br>221000778375 111717<br>221000778391 111717 | 15144       175.00         \$ 335.00         211005443372 111717       \$ -1,125.05         211005443505 111717       2,083.99         211005443687 111717       1,536.98         211005443919 111717       2,320.80         221000718207 111717       236.83         221000723645 111717       331.56         221000778375 111717       289.37         2210002379396 111717       531.86         221002379396 111717       22.90 | 15144       175.00         \$ 335.00       \$ 335.00         211005443372 111717       \$ -1,125.05         211005443505 111717       2,083.99         211005443687 111717       1,536.98         211005443919 111717       2,320.80         221000718207 111717       236.83         221000723645 111717       331.56         221000778375 111717       289.37         221002379396 111717       531.86         221002379396 111717       22.90       \$ 6,229.24 |