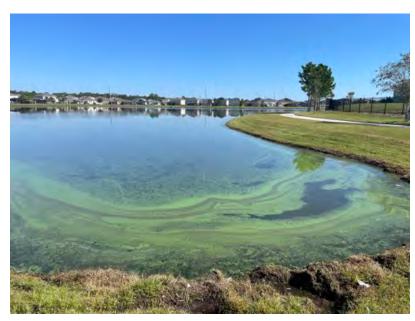

Item 37
Assigned To Pine Lake Nursery
Edging needed at the end of Acacia
Grove.

Item 38
Assigned To Aquatics
Blue-green algae in pond 1.

MINFRAMARK