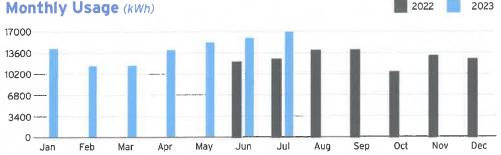

and Credits

Amount Due by August 18, 2023

Account Summary

**Current Month's Charges** 

Previous Amount Due

**CARLTON LAKES CDD** 

2005 PAN AM CIR, S JE 120 TAMPA, FL 33607-2529

AUG 1 0 2023

\$18,220.74

-\$18,220,74

\$18,251.30

\$18,251.30

\$0.00

2023

Statement Date: August 04, 2023

**Amount Due:** 

\$18,251.30

Due Date: August 18, 2023 Account #: 321000026203





11404 CARLTON FIELDS DR, RIVERVIEW, FL 33579-4094

11,740 **KWH** 



13991 CLEMENT PRIDE BL, A, RIVERVIEW, FL 33579

2,650 **KWH** 



Scan here to view your account online.





If you see a downed power line, move a safe distance away and call 911.

Visit TampaElectric.com/Safety for more safety tips.

Learn about your newly redesigned bill and get deeper insights about your usage by visiting TECOaccount.com



DO NOT PAY. Your account will be drafted on August 18, 2023

Amount not paid by due date may be assessed a late payment charge and an additional deposit.

AN EMERA COMPANY

To ensure prompt credit, please return stub portion of this bill with your payment.

Account #: 321000026203 Due Date: August 18, 2023

Amount Due:

\$18,251.30

Payment Amount: \$

700375002750

Your account will be drafted on August 18, 2023

Mail payment to: **TECO** P.O. BOX 31318 TAMPA, FL 33631-3318



# Pay your bill online at TampaElectric.com

See reverse side of your paystub for more ways to pay.

Go Paperless, Go Green! Visit TampaElectric.com/Paperless to enroll now.

**CARLTON LAKES CDD 2005 PAN AM CIR, STE 120** TAMPA, FL 33607-2529

# **Summary of Charges by Service Address**

**Account Number: 32100002