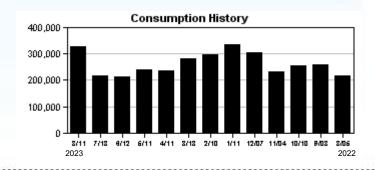

CARLTON FIELDS DR

S-Page 1 of 1

PREVIOUS PREVIOUS PRESENT PRESENT CONSUMPTION READ METER

 NUMBER
 DATE
 READ
 DATE
 READ
 TYPE
 DESCRIPTION

 61016915
 07/13/2023
 87447
 08/11/2023
 90713
 326600 GAL
 ACTUAL
 WATER

**Service Address Charges** 

| <u></u>                  |            |
|--------------------------|------------|
| Customer Service Charge  | \$5.28     |
| Purchase Water Pass-Thru | \$986.33   |
| Water Base Charge        | \$179.30   |
| Water Usage Charge       | \$823.85   |
| Sewer Base Charge        | \$429.66   |
| Sewer Usage Charge       | \$1.864.89 |

**Summary of Account Charges** 

Previous Balance \$2,921.64

Net Payments - Thank You \$-2,921.64

Total Account Charges \$4,289.31

AMOUNT DUE \$4,289.31

Important Message

This account has ACH payment method





Make checks payable to: BOCC

**ACCOUNT NUMBER: 9466499495** 



## ELECTRONIC PAYMENTS BY CHECK OR

Automated Payment Line: (813) 276 8526 Internet Payments: <u>HCFLGov.net/WaterBill</u> Additional Information: <u>HCFLGov.net/Water</u>



# **THANK YOU!**

ութիվորիկութիկութիւարորորդուրդու

CARLTON LAKES CDD 2005 PAN AM CIR STE 300 TAMPA FL 33607-6008 2.324 8

| DUE DATE    | 09/05/2023 |
|-------------|------------|
| AMOUNT DUE  | \$4,289.31 |
| AMOUNT PAID |            |



Payment(s) Received Since Last Statement

Credit Balance After Payments and Credits

Amount Due by August 18, 2023

Account Summary

**Current Month's Charges** 

Previous Amount Due

**CARLTON LAKES CDD** 

2005 PAN AM CIR, S JE 120 TAMPA, FL 33607-2529

AUG 1 0 2023

\$18,220.74

-\$18,220,74

\$18,251.30

\$18