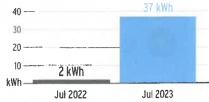

er | Read Date  | Current<br>Reading | Previous<br>Reading | = | Total Used | Multiplier | Billing Period |
|-----------------|------------|--------------------|---------------------|---|------------|------------|----------------|
| 1000851107      | 07/17/2023 | 22,717             | 21,541              |   | 1,176 kWh  | 1          | 32 Days        |

# **Charge Details**

### **Electric Charges** \$24.00 Daily Basic Service Charge 32 days @ \$0.75000 \$93.96 1,176 kWh @ \$0.07990/kWh **Energy Charge** 1,176 kWh @ \$0.05239/kWh \$61.61 Fuel Charge 1,176 kWh @ \$0.00400/kWh \$4.70 Storm Protection Charge 1,176 kWh @ \$0.00427/kWh \$5.02 Clean Energy Transition Mechanism \$12.48 1,176 kWh @ \$0.01061/kWh Storm Surcharge \$5.17 Florida Gross Receipt Tax \$206.94 **Electric Service Cost**





Current Month's Electric Charges

\$206.94



Statement Date: 08/01/2023

Service Address: 13991 CLEMENT PRIDE BL, A, RIVERVIEW, FL 33579

# Meter Read

Meter Location: WELL

Service Period: 06/16/2023 - 07/17/2023

Rate Schedule: General Service - Non Demand

| Meter<br>Number | Read Date  | Current<br>Reading | Previous<br>Reading | = | Total Used | Multiplier | Billing Period |
|-----------------|------------|--------------------|---------------------|---|------------|------------|----------------|
| 1000488713      | 07/17/2023 | 9,034              | 6,384               |   | 2,650 kWh  | 1          | 32 Days        |

# **Charge Details**

### **Electric Charges** Daily Basic Service Charge 32 days @ \$0.75000 \$24.00 Energy Charge 2,650 kWh @ \$0.07990/kWh \$211.74 Fuel Charge 2,65