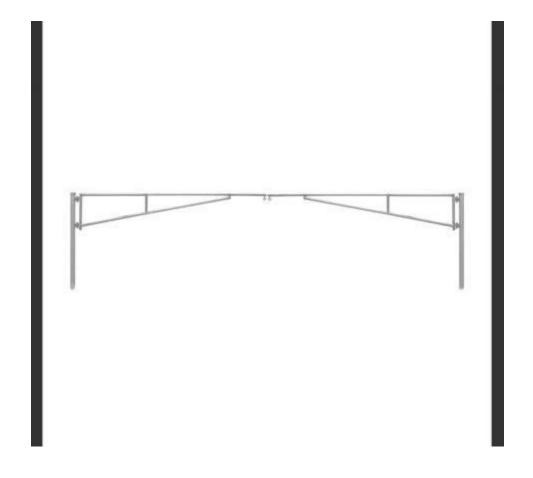

#### **Onsite Manager's Report**

- Mr. Levatte reviewed staffing, with the Board.
- Fencing project was discussed.

On MOTION by Mr. Barton seconded by Ms. Palmer, to allow vendor negotiation by Mr. Barton for project completion or otherwise select alternate vendor with consideration of deposits already made, with Ms. Diaz abstaining, was approved. 4-1

• Fencing additional damage noted by management.

On MOTION by Mr. Barton seconded by Ms. Diaz, with Mr. Barton, Ms. Diaz, and Mr. Vance voting aye, and Ms. Palmer and Ms. Snelling voting nay, allowing Mr. Barton to negotiate for additional fence damages, was approved. 3-2

On MOTION by Mr. Barton to allow negotiations by Mr. Barton to continue contract with *Bravo Fence* for the parking lot fence arm at the rate and invoice already negotiated. There being no second, motion failed.

On MOTION by Mr. Barton seconded by Ms. Diaz, with Mr. Vance voting aye and Ms. Palmer and Ms. Snelling voting nay, to allow negotiations by Mr. Barton for the fence arm with specifications, at a not to exceed amount of \$3,960 to an authorized and insured organization in Hillsborough County, was approved. 3-2