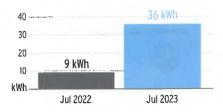

Date  | Current<br>Reading | Previous<br>Reading | Total Used | Multiplier | Billing Period |
|-----------------|------------|--------------------|---------------------|------------|------------|----------------|
| 1000791886      | 07/17/2023 | 10,851             | 9,707               | 1,144 kWh  | 1          | 32 Days        |

# **Charge Details**

### **Electric Charges** Daily Basic Service Charge 32 days @ \$0.75000 \$24.00 \$91.41 1,144 kWh @ \$0.07990/kWh **Energy Charge** 1,144 kWh @ \$0.05239/kWh \$59.93 Fuel Charge \$4.58 1,144 kWh @ \$0.00400/kWh Storm Protection Charge 1,144 kWh @ \$0.00427/kWh \$4.88 Clean Energy Transition Mechanism \$12.14 Storm Surcharge 1,144 kWh @ \$0.01061/kWh Florida Gross Receipt Tax \$5.05 \$201.99 **Electric Service Cost**

# Avg kWh Used Per Day



Current Month's Electric Charges

\$201.99



Sub-Account #: 221004695112 Statement Date: 08/01/2023

Service Address: 11404 CARLTON FIELDS DR, RIVERVIEW, FL 33579-4094

# Meter Read

Service Period: 06/16/2023 - 07/17/2023

Rate Schedule: General Service Demand - Standard

| Meter<br>Number | Read Date  | Current<br>Reading | - Previous<br>Reading | := | Total Used | Multiplier | Billing Period |
|-----------------|------------|--------------------|-----------------------|----|------------|------------|----------------|
| 1000790429      | 07/17/2023 | 11,211             | 10,624                |    | 11,740 kWh | 20.0000    | 32 Days        |
| 1000790429      | 07/17/2023 | 1.16               | 0                     |    | 23.28 kW   | 20.0000    | 32 Days        |

# **Charge Details