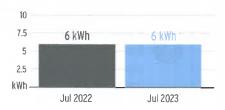

br>Number | Read Date  | Current<br>Reading | Previous<br>Reading | Total Used | Multiplier | Billing Period |
|-----------------|------------|--------------------|---------------------|------------|------------|----------------|
| 1000503523      | 07/17/2023 | 5,076              | 4,889               | 187 kWh    | 1          | 32 Days        |

# **Charge Details**

### **Electric Charges** Daily Basic Service Charge 32 days @ \$0.75000 \$24.00 Energy Charge 187 kWh @ \$0.07990/kWh \$14.94 Fuel Charge 187 kWh @ \$0.05239/kWh \$9.80 Storm Protection Charge 187 kWh @ \$0.00400/kWh \$0.75 Clean Energy Transition Mechanism 187 kWh @ \$0.00427/kWh \$0.80 Storm Surcharge 187 kWh @ \$0.01061/kWh \$1.98 Florida Gross Receipt Tax \$1.34 **Electric Service Cost** \$53.61

# Avg kWh Used Per Day



Current Month's Electric Charges

\$53.61



Sub-Account #: 221003357052 Statement Date: 08/01/2023

Service Address: 14217 ARBOR PINES DR, RIVERVIEW, FL 33579

## Meter Read

Meter Location: WELL

Service Period: 06/16/2023 - 07/17/2023 R

Rate Schedule: General Service - Non Demand

| Meter<br>Number | Read Date  | Current<br>Reading | Previous<br>Reading | Total Used | Multiplier | Billing Period |
|-----------------|------------|--------------------|---------------------|------------|------------|----------------|
| 1000791886      | 07/17/2023 | 10,851             | 9,707               | 1,144 kWh  | 1          | 32 Days        |

# **Charge Details**

### **Electric Charges** Daily Basic Service Charge 32 days @ \$0.75000 \$24.00 \$91.41 1,144 kWh @ \$0.07990/kWh **Energy Charge**