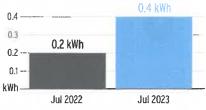

| Read Date  | Current<br>Reading | Previous<br>Reading | Ŧ | Total Used | Multiplier | Billing Period |
|-----------------|------------|--------------------|---------------------|---|------------|------------|----------------|
| 1000503543      | 07/17/2023 | 1,116              | 1,102               |   | 14 kWh     | 1          | 32 Days        |

# **Charge Details**

### **Electric Charges** \$24.00 Daily Basic Service Charge 32 days @ \$0.75000 **Energy Charge** 14 kWh @ \$0.07990/kWh \$1.12 14 kWh @ \$0.05239/kWh \$0.73 Fuel Charge 14 kWh @ \$0.00400/kWh \$0.06 Storm Protection Charge 14 kWh @ \$0.00427/kWh \$0.06 Clean Energy Transition Mechanism 14 kWh @ \$0.01061/kWh Storm Surcharge \$0.15 \$0.67 Florida Gross Receipt Tax \$26.79 **Electric Service Cost**

# Avg kWh Used Per Day



Current Month's Electric Charges

\$26.79



Sub-Account #: 221003344704 Statement Date: 08/01/2023

Service Address: 14218 ARBOR PINES DR, RIVERVIEW, FL 33579

## **Meter Read**

Service Period: 06/16/2023 - 07/17/2023

Rate Schedule: General Service - Non Demand

| Meter<br>Number | Read Date  | Current<br>Reading | Previous<br>Reading | Total Used | Multiplier | Billing Period |
|-----------------|------------|--------------------|---------------------|------------|------------|----------------|
| 1000503523      | 07/17/2023 | 5,076              | 4,889               | 187 kWh    | 1          | 32 Days        |

# **Charge Details**

### **Electric Charges** Daily Basic Service Charge 32 days @ \$0.75000 \$24.00 Energy Charge 187 kWh @ \$0.07990/kWh \$14.94 Fuel Charge 187 kWh @ \$0.