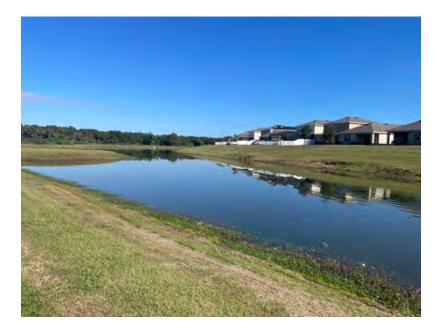

Item 10
Assigned To Pine Lake Nursery
Backside of viburnum along the
fence needs to be trimmed.

Item 11
Assigned To Pine Lake Nursery
Viburnum hedge is ready to be trimmed.

Item 12
Assigned To Pine Lake Nursery
Palm tree around pond rotted in the inside and snapped. It has been quoted for removal.

Item 26
Assigned To Pine Lake Nursery
Conservation properly cut.

Item 27
Assigned To Aquatics
Pond 4 is clean.

Item 28
Assigned To Pine Lake Nursery
Fence line has been sprayed.

Item 29
Assigned To Aquatics
Some alligator weed and trash in pond 6.

Item 37
Assigned To Pine Lake Nursery
Edging needed at the end of Acacia
Grove.

Item 38
Assigned To Aquatics
Blue-green algae in pond 1.

MINFRAMARK