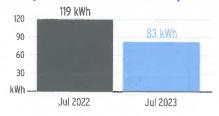

nt<br>Reading | Previous<br>Reading | = | Total Used | Multiplier | Billing Period |
|-----------------|------------|--------------------|---------------------|---|------------|------------|----------------|
| 1000488713      | 07/17/2023 | 9,034              | 6,384               |   | 2,650 kWh  | 1          | 32 Days        |

# **Charge Details**

### **Electric Charges** Daily Basic Service Charge 32 days @ \$0.75000 \$24.00 Energy Charge 2,650 kWh @ \$0.07990/kWh \$211.74 Fuel Charge 2,650 kWh @ \$0.05239/kWh \$138.83 Storm Protection Charge 2,650 kWh @ \$0.00400/kWh \$10.60 Clean Energy Transition Mechanism 2,650 kWh @ \$0.00427/kWh \$11.32 Storm Surcharge 2,650 kWh @ \$0.01061/kWh \$28.12 Florida Gross Receipt Tax \$10.89 **Electric Service Cost** \$435.50

# Avg kWh Used Per Day



Current Month's Electric Charges

\$435.50



Sub-Account #: 221003311729 Statement Date: 08/01/2023

Service Address: 14298 ARBOR PINES DR, RIVERVIEW, FL 33579

# **Meter Read**

Meter Location: GATE

Rate Schedule: General Service - Non Demand

| Meter<br>Number | Read Date  | Current<br>Reading | Previous<br>Reading | Ŧ | Total Used | Multiplier | Billing Period |
|-----------------|------------|--------------------|---------------------|---|------------|------------|----------------|
| 1000503543      | 07/17/2023 | 1,116              | 1,102               |   | 14 kWh     | 1          | 32 Days        |

# **Charge Details**

### **Electric Charges** \$24.00 Daily Basic Service Charge 32 days @ \$0.75000 **Energy Charge** 14 kWh @ \$0.07990/kWh \$1.12 14 kWh @ \$0.05239/kWh \$0.73 F