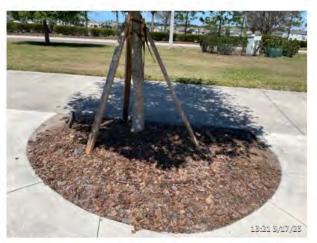

Item 11 Assigned To Pine Lake Nursery A proposal has been requested to fill in the area around this oak tree with Society Garlic.

Item 28 - Install (42) Confederate Jasmine

Item 28 Assigned To Pine Lake Nursery