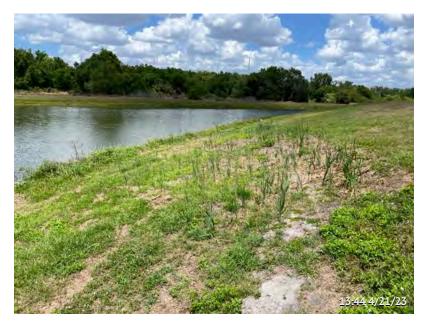

**Item 17**Assigned To District Engineer/Pine Lake

The overgrown vegetation behind the weir is causing the concrete blocks to separate and fall. It is recommended that this area be maintained by Pine Lake moving forward.

**Item 18**Assigned To District Engineer

The concrete blocks behind the weir that were intended to reinforce the structure and aid in drainage are starting to collapse and pile up at the bottom.

Item 19
Assigned To Pine Lake Nursery
The trail around the pond leading to the weir is getting overgrown with