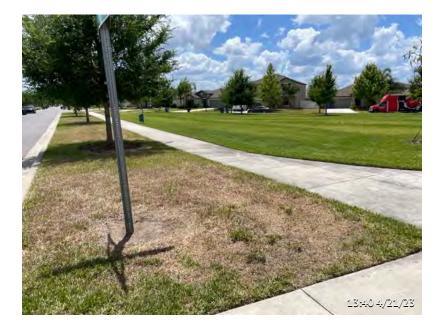

Item 14
Assigned To Pine Lake Nursery
There were some spots where the

new sections of turf in the Leland Groves Dr parks did not establish. Potassium will be added and if improvement isn't made it will be replaced.

Item 15
Assigned To Pine Lake Nursery
Another section where potassium
will be added and if improvement
isn't seen the turf will be replaced.

Item 16
Assigned To Pine Lake Nursery
The overgrowth around pond 6 has been cleared out as requested.