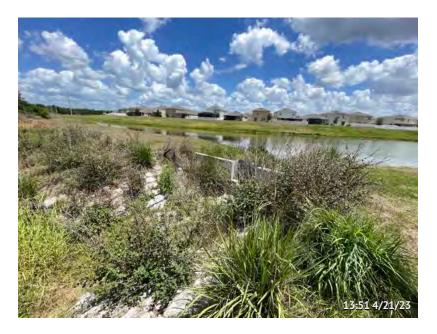

**Item 17**Assigned To District Engineer/Pine Lake

The overgrown vegetation behind the weir is causing the concrete blocks to separate and fall. It is recommended that this area be maintained by Pine Lake moving forward.

**Item 18**Assigned To District Engineer

The concrete blocks behind the weir that were intended to reinforce the structure and aid in drainage are starting to collapse and pile up at the bottom.

Item 19
Assigned To Pine Lake Nursery
The trail around the pond leading to the weir is getting overgrown with

Castor Weeds that will be cut back.

Item 20
Assigned To Pine Lake Nursery
Under the Oak and along the fence
bordering the high school are being
maintained.

**Item 21**Assigned To Pine Lake Nursery

The field on Arbor Pines Dr has good color but also has a heavy presence of White Clover, it will be treated for weeds in May.