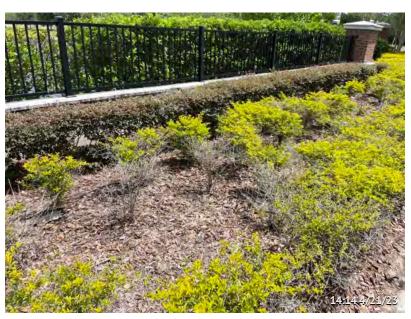

# **CARLTON LAKES CDD**

Field Inspection - April 2023

Friday, April 21, 2023

**Prepared For Carlton Lakes CDD Board Of Supervisors** 

28 Items Identified

Item 1
Assigned To Pine Lake Nursery

The front of the amenity center looks great, the Jasmine, Crotons, Ti Plants, Palms, Birds of Paradise, and Holly trees are all healthy and properly maintained. The Podocarpus around the outside edge of the building are being allowed to grow until they reach the height of the base of the windows.

Item 2
Assigned To Pine Lake Nursery

The Crotons around the palms by the pool are going to be replaced with something that will fill the space and grow better - possibly a ring of Arboricola.

**Item 3**Assigned To Pine Lake Nursery

The Red Fountain grass and Podocarpus are pruned, the White Star Jasmine look good but will have some fertilization to assist with their color and growth.

**Item 4**Assigned To Pine Lake Nursery

Weeds have been pulled from the Ilex hedges as requested, the turf, Golden Dewdrops, Fakahatchee, Loropetalum, and Viburnum all look good.

Item 5
Assigned To Pine Lake Nursery
The playground and the Podocarpus
around it look good.

Item 6
Assigned To Aquatics
Pond 2 looks good, the banks are
properly mowed and the retaining
wall is edged and free of weeds.