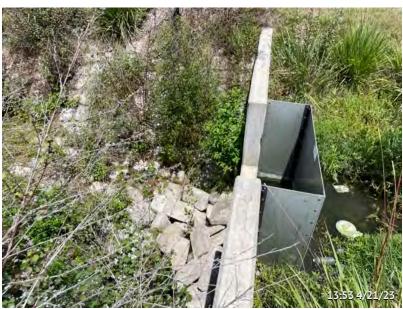

**Item 17**Assigned To District Engineer/Pine Lake

The overgrown vegetation behind the weir is causing the concrete blocks to separate and fall. It is recommended that this area be maintained by Pine Lake moving forward.

**Item 18**Assigned To District Engineer

The concrete blocks behind the weir that were intended to reinforce the structure and aid in drainage are starting to collapse and pile up at the bottom.

Item 19
Assigned To Pine Lake Nursery
The trail around the pond leading to the weir is getting overgrown with