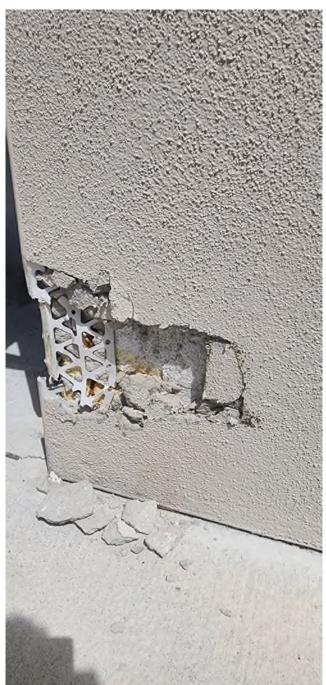

**Item 17**Assigned To District Engineer/Pine Lake

The overgrown vegetation behind the weir is causing the concrete blocks to separate and fall. It is recommended that this area be maintained by Pine Lake moving forward.

**Item 18**Assigned To District Engineer

The concrete blocks behind the weir that were intended to reinforce the structure and aid in drainage are starting to collapse and pile up at the bottom.

Item 19
Assigned To Pine Lake Nursery
The trail around the pond leading to the weir is getting overgrown with