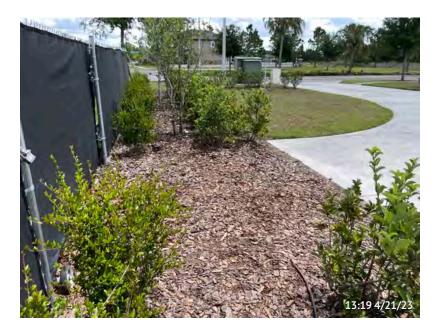

Item 7
Assigned To Pine Lake Nursery

The drip line was buried as requested outside the storage area at the north end of Clement Pride Boulevard. The surrounding hedges and trees are being properly watered now.

Item 8
Assigned To Pine Lake Nursery
The inside of the storage area is being properly maintained now.

Item 9
Assigned To Pine Lake Nursery
All wells are now properly
functioning after the necessary
irrigation repairs were made.