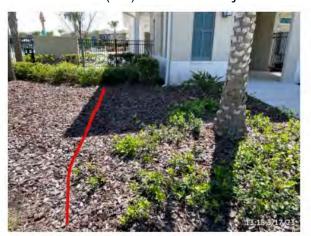

Assigned To Pine Lake Nursery A proposal to fill in the Jasmine to the red line, in order to match the other side of the sidewalk and provide better symmetry has been requested.

Item 11- Install (20) Society Garlic