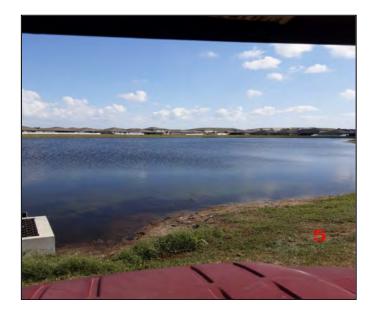

Item 5
Assigned To Pine Lake Nursery
The playground and the Podocarpus
around it look good.

Item 6
Assigned To Aquatics
Pond 2 looks good, the banks are
properly mowed and the retaining
wall is edged and free of weeds.