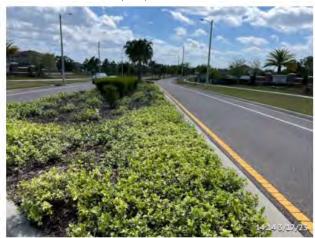

The Confederate Jasmine in the northern median is very full and vibrant. It is recommended we start filling in some of the empty spots over time in the medians.

**SINFRAMARK** 

The Confederate Jasmine in the northern median is very full and vibrant. It is recommended we start filling in some of the empty spots over time in the medians.