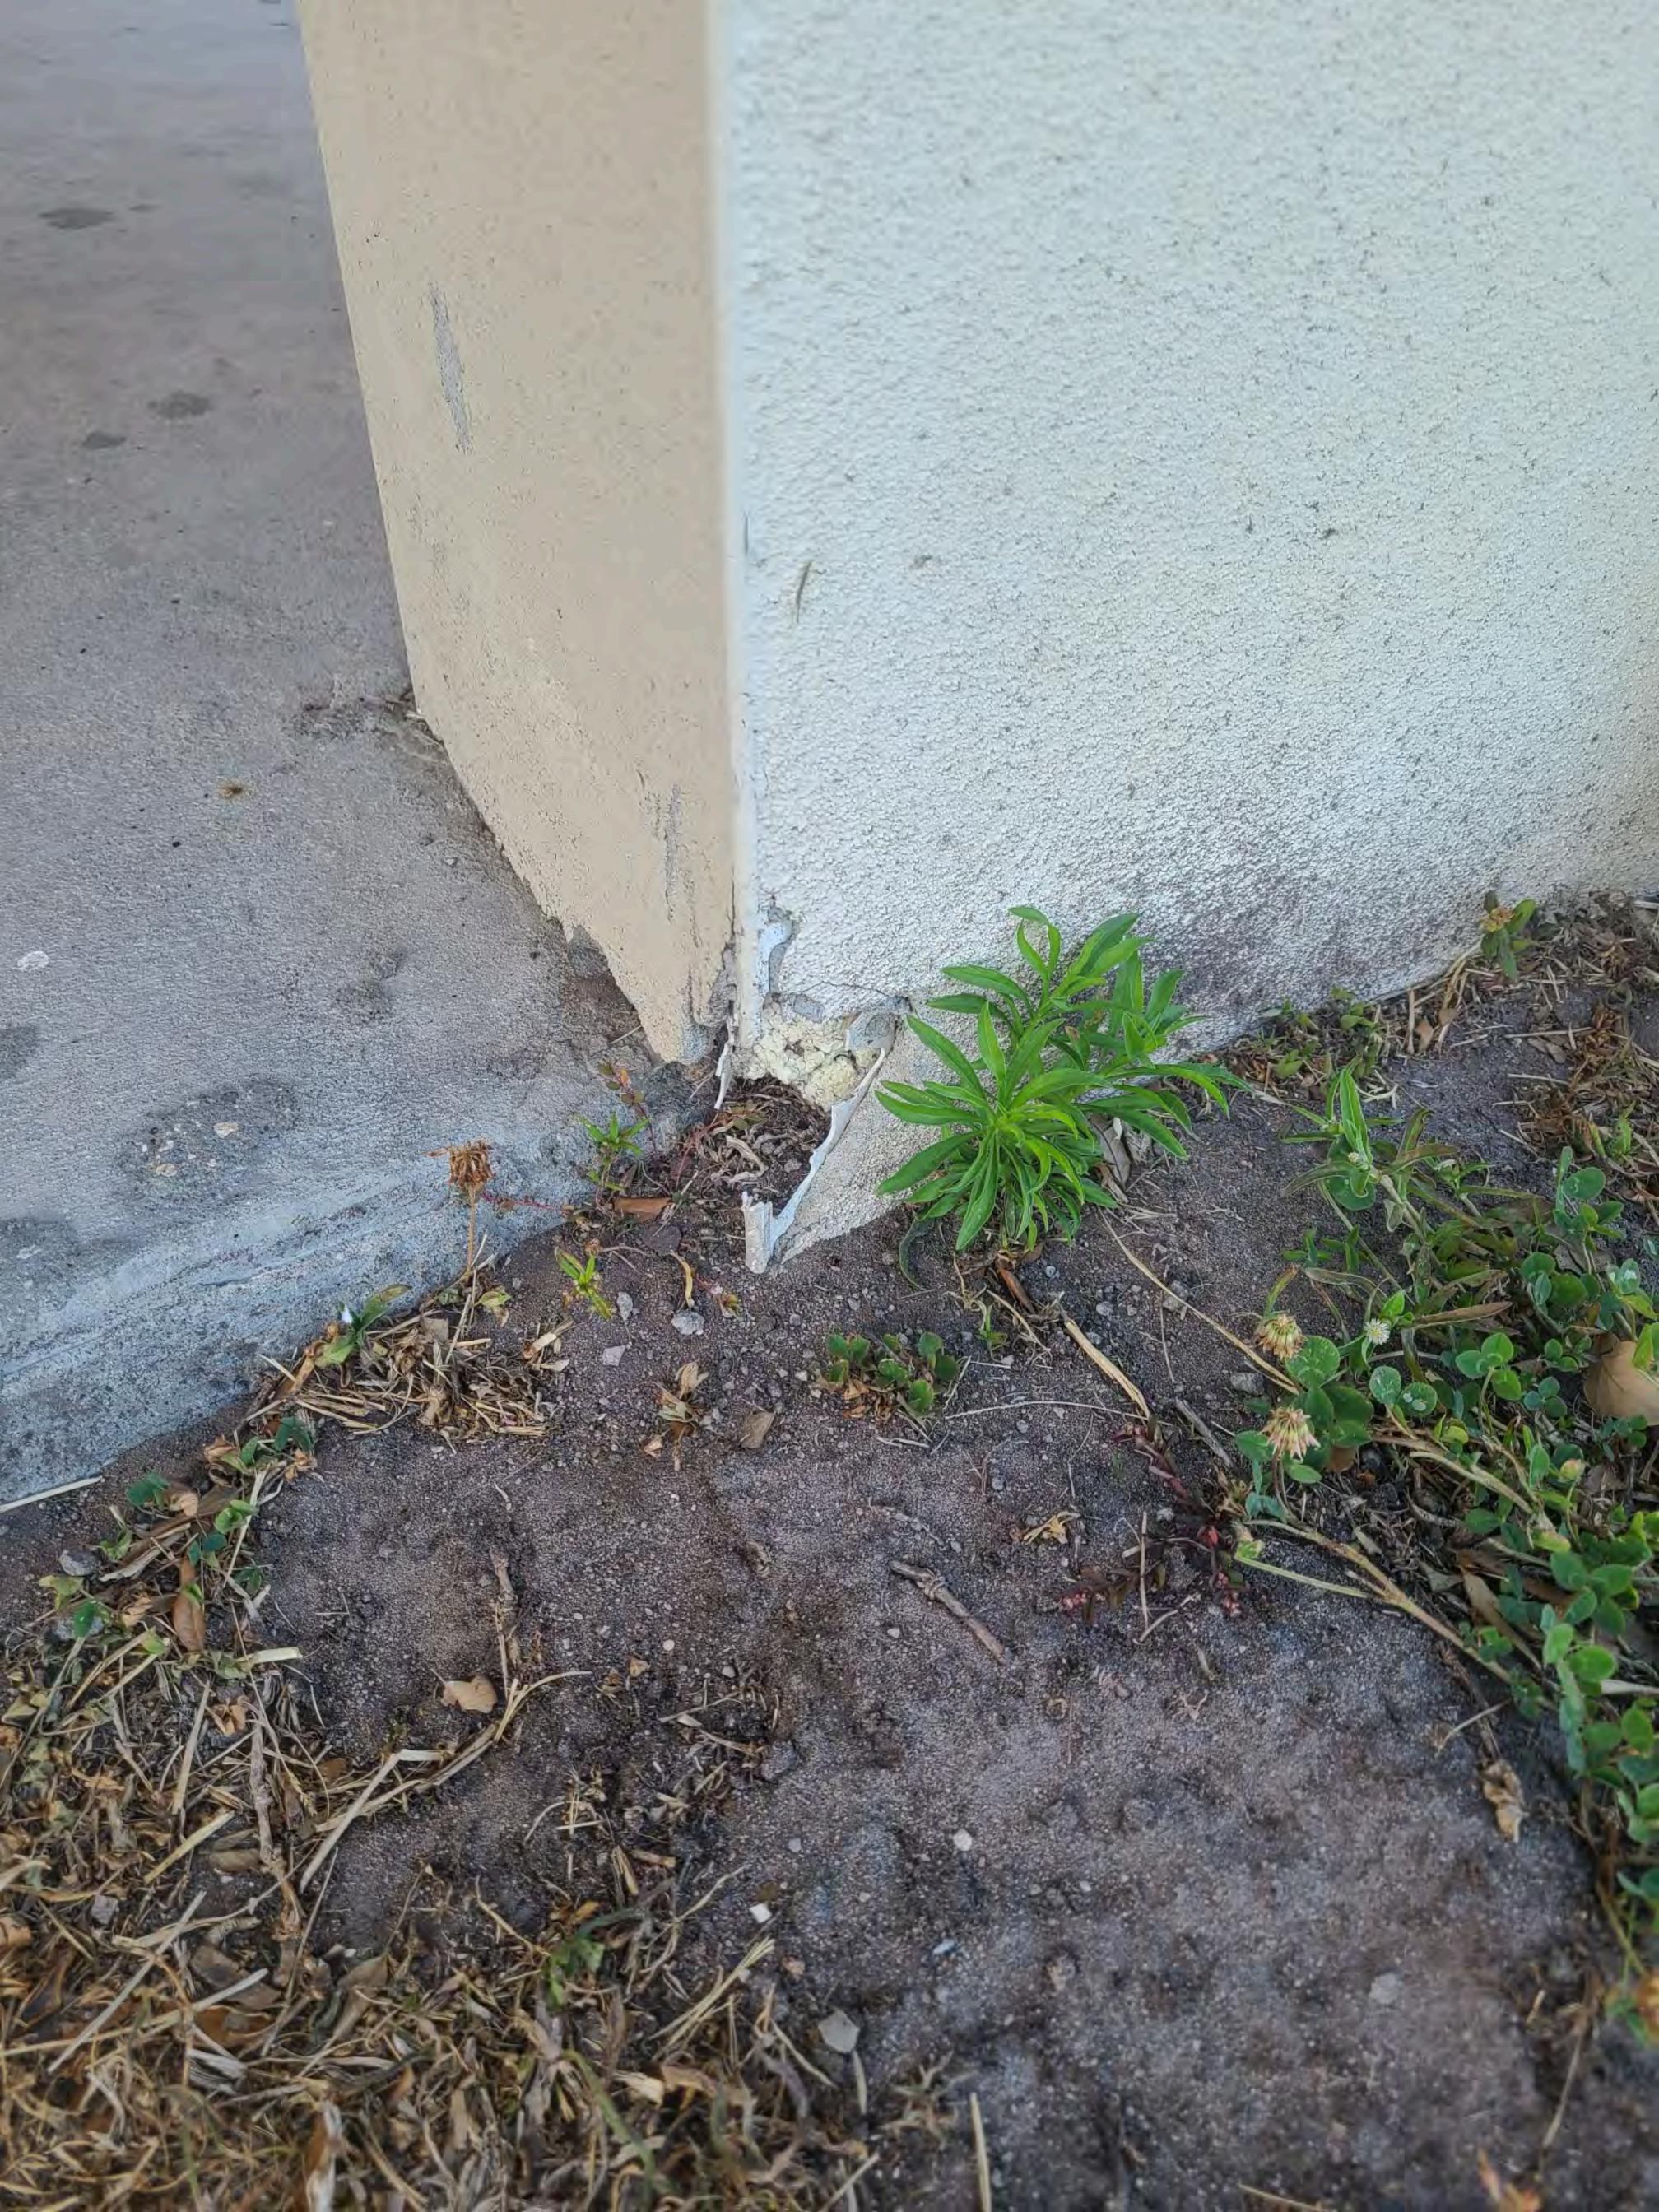

**Item 17**Assigned To District Engineer/Pine Lake

The overgrown vegetation behind the weir is causing the concrete blocks to separate and fall. It is recommended that this area be maintained by Pine Lake moving forward.

**Item 18**Assigned To District Engineer

The concrete blocks behind the weir that were intended to reinforce the structure and aid in drainage are starting to collapse and pile up at the bottom.

Item 19
Assigned To Pine Lake Nursery
The trail around the pond leading to the weir is getting overgrown with