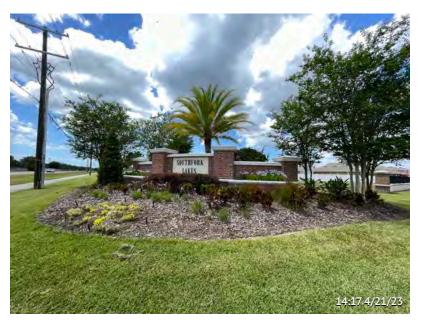

Item 22
Assigned To Pine Lake Nursery

The encroaching conservation area on the west side of Arbor Pines Dr will be steadily cut back to where it needs to be.

Item 23
Assigned To Pine Lake Nursery

The south entryways in Arbor Pines Dr look good, this is one of the areas where the turf was affected by the broken irrigation. The turf will recover with the repairs and proper watering.

Item 24
Assigned To Pine Lake Nursery

At the other monument all of the landscaping looks good except for the Agapanthus in the elevated planter, replacements are recommended.

Item 25
Assigned To Pine Lake Nursery
Recommend replacing the struggling
Agapanthus.