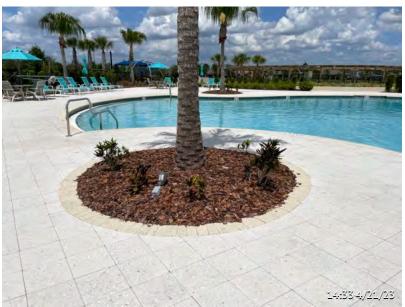

Item 2
Assigned To Pine Lake Nursery

The Crotons around the palms by the pool are going to be replaced with something that will fill the space and grow better - possibly a ring of Arboricola.

**Item 3**Assigned To Pine Lake Nursery