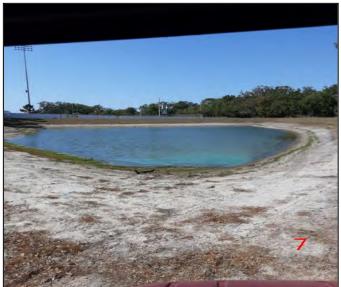

Assigned To Aquatics

Pond 3 looks good, there is no algae though the water level is low so the aquatic grasses are showing. Rain

Item 12

will help.

Item 13
Assigned To Pine Lake Nursery
The weeds in the sidewalk around pond 1 will be treated.