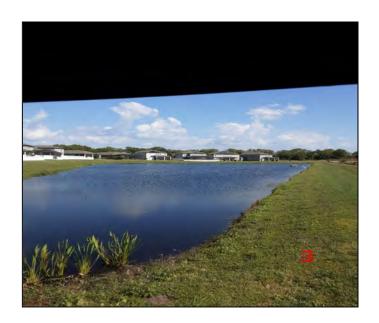

Item 5
Assigned To Pine Lake Nursery
The playground and the Podocarpus
around it look good.

Item 6
Assigned To Aquatics
Pond 2 looks good, the banks are
properly mowed and the retaining
wall is edged and free of weeds.