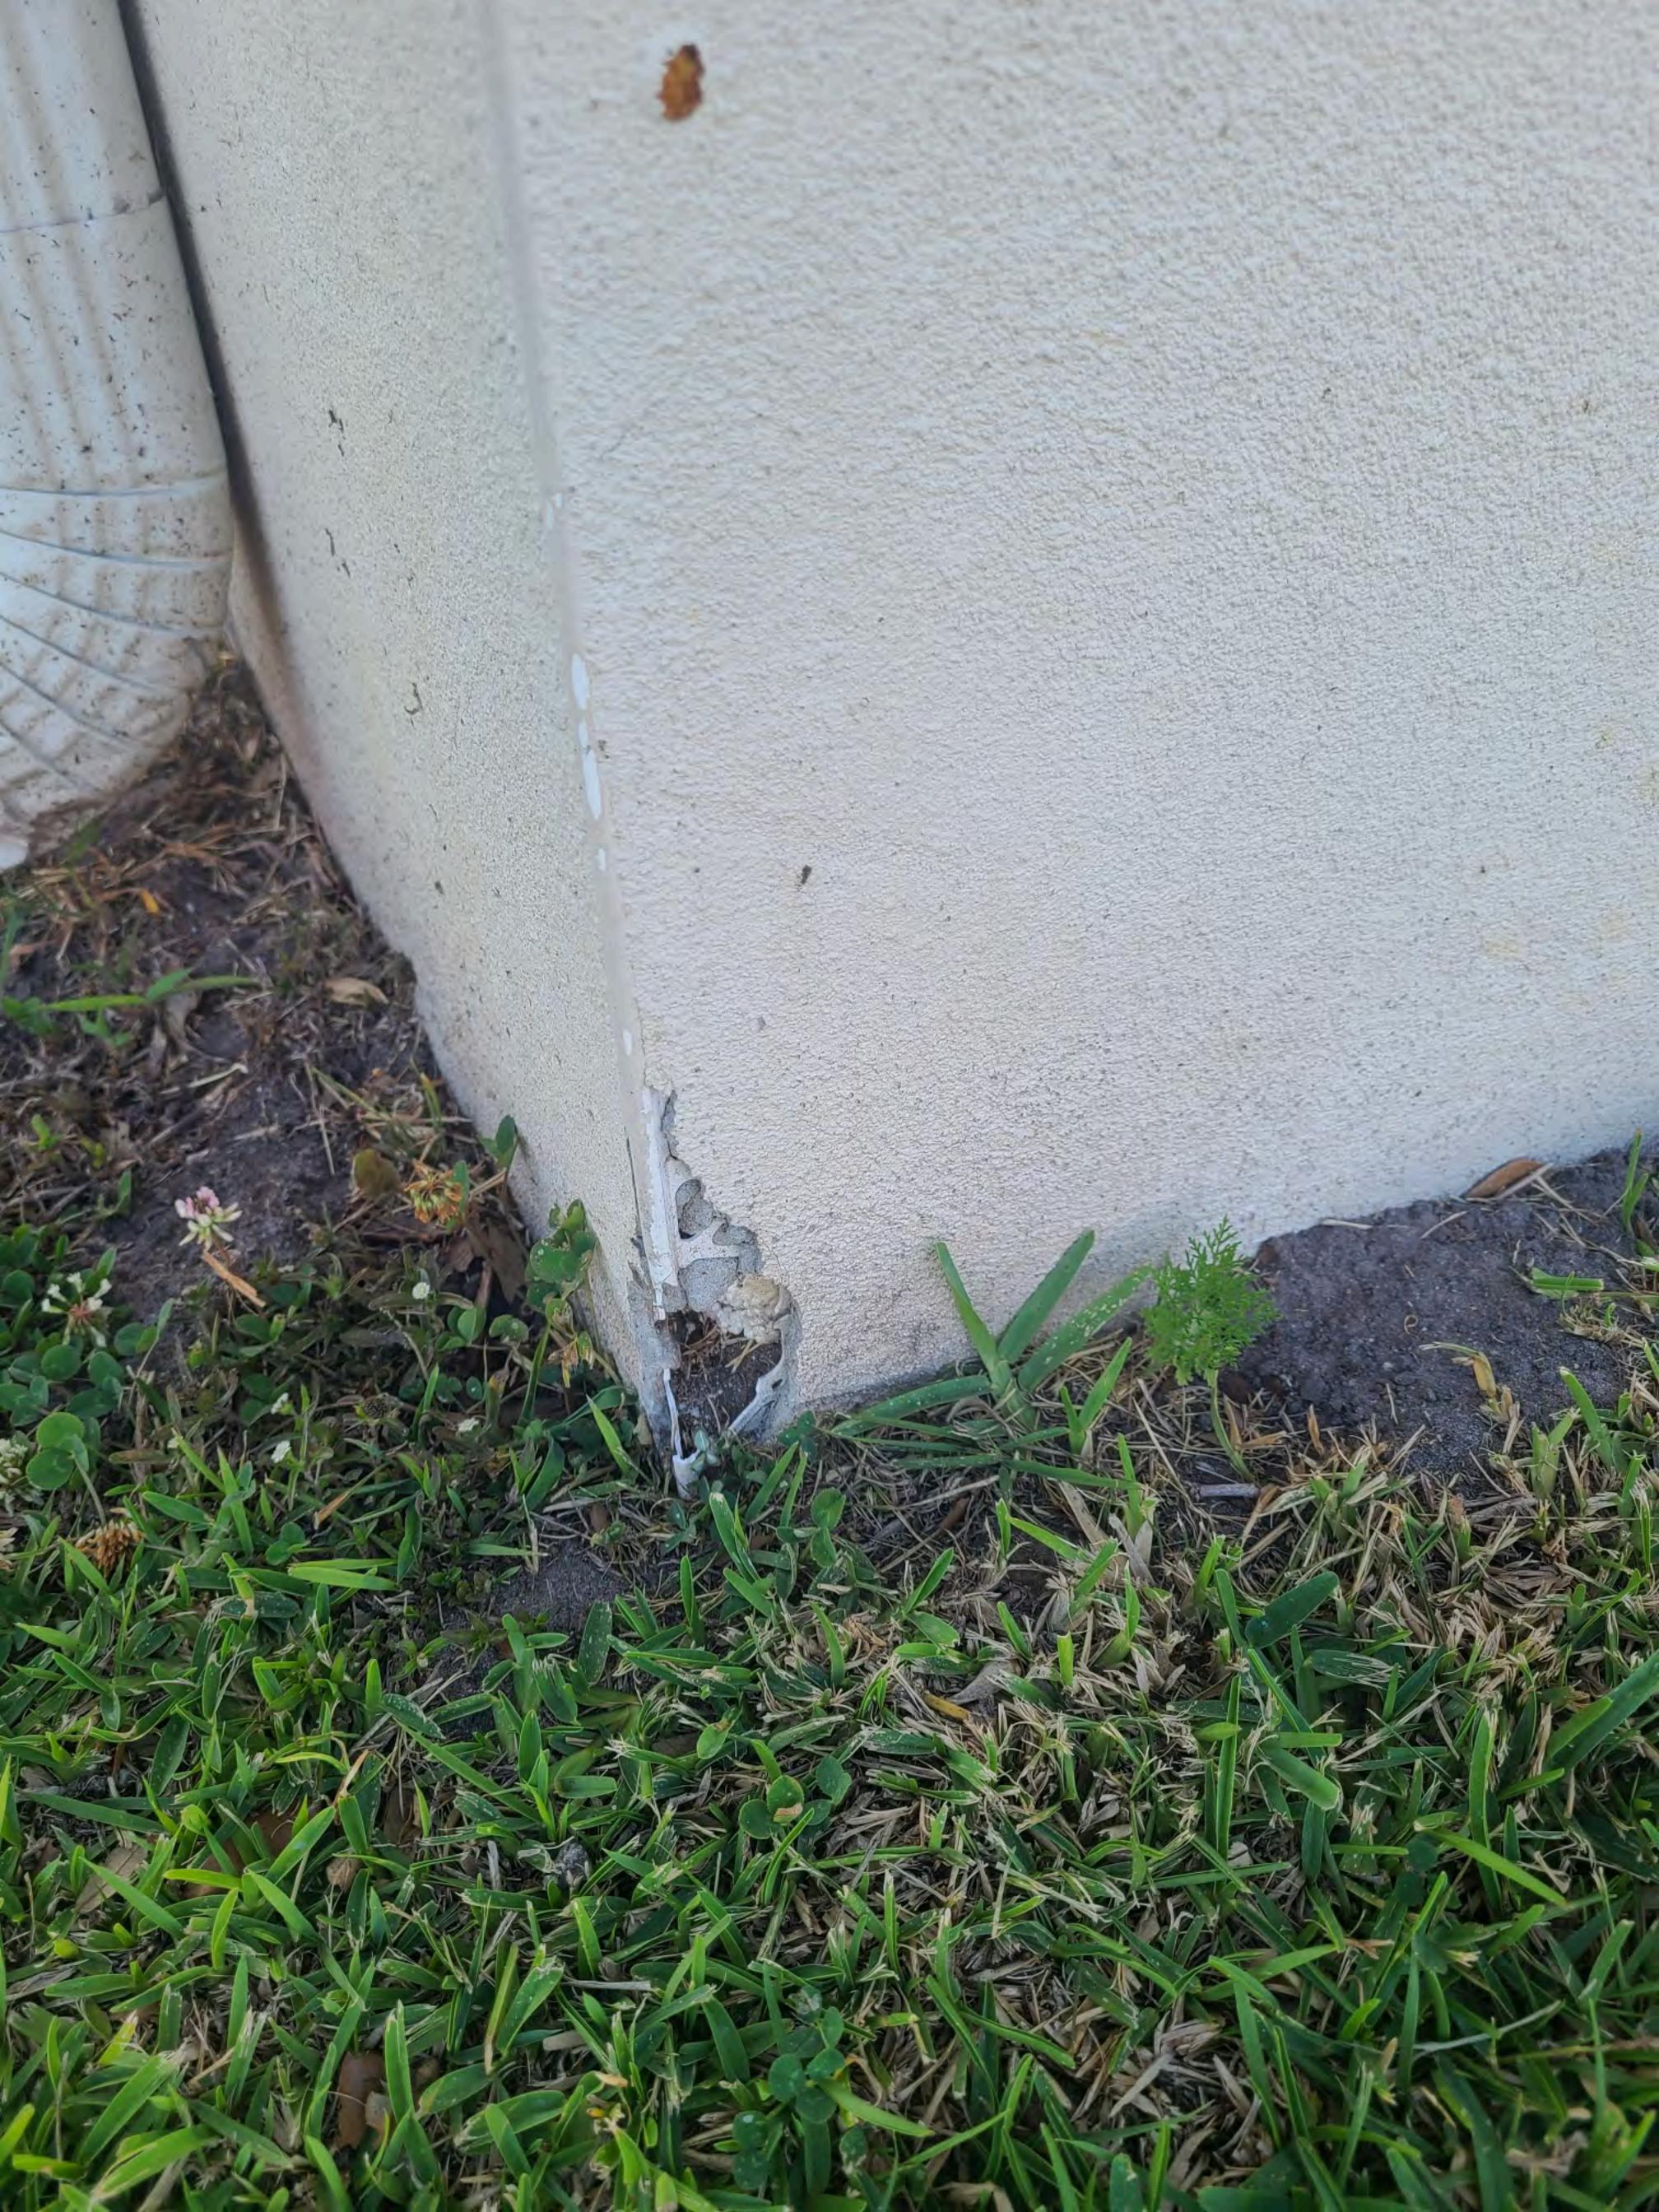

**Item 17**Assigned To District Engineer/Pine Lake

The overgrown vegetation behind the weir is causing the concrete blocks to separate and fall. It is recommended that this area be maintained by Pine Lake moving forward.

**Item 18**Assigned To District Engineer

The concrete blocks behind the weir that were intended to reinforce the structure and aid in drainage are starting to collapse and pile up at the bottom.

Item 19
Assigned To Pine Lake Nursery
The trail around the pond leading to the weir is getting overgrown with