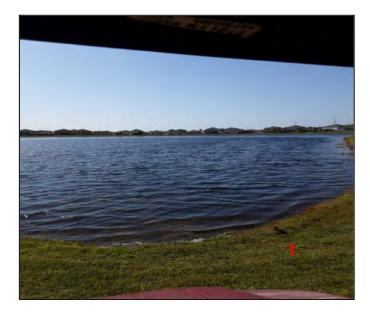

Assigned To Aquatics

Pond 3 looks good, there is no algae though the water level is low so the aquatic grasses are showing. Rain

Item 12

will help.

Item 13
Assigned To Pine Lake Nursery
The weeds in the sidewalk around pond 1 will be treated.