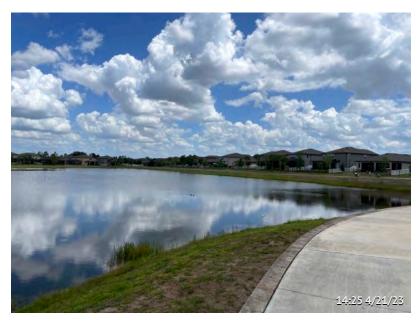

Item 5
Assigned To Pine Lake Nursery
The playground and the Podocarpus
around it look good.

Item 6
Assigned To Aquatics
Pond 2 looks good, the banks are
properly mowed and the retaining
wall is edged and free of weeds.

Assigned To Aquatics

Pond 3 looks good, there is no algae though the water level is low so the aquatic grasses are showing. Rain

Item 12

will help.

Item 13
Assigned To Pine Lake Nursery
The weeds in the sidewalk around pond 1 will be treated.