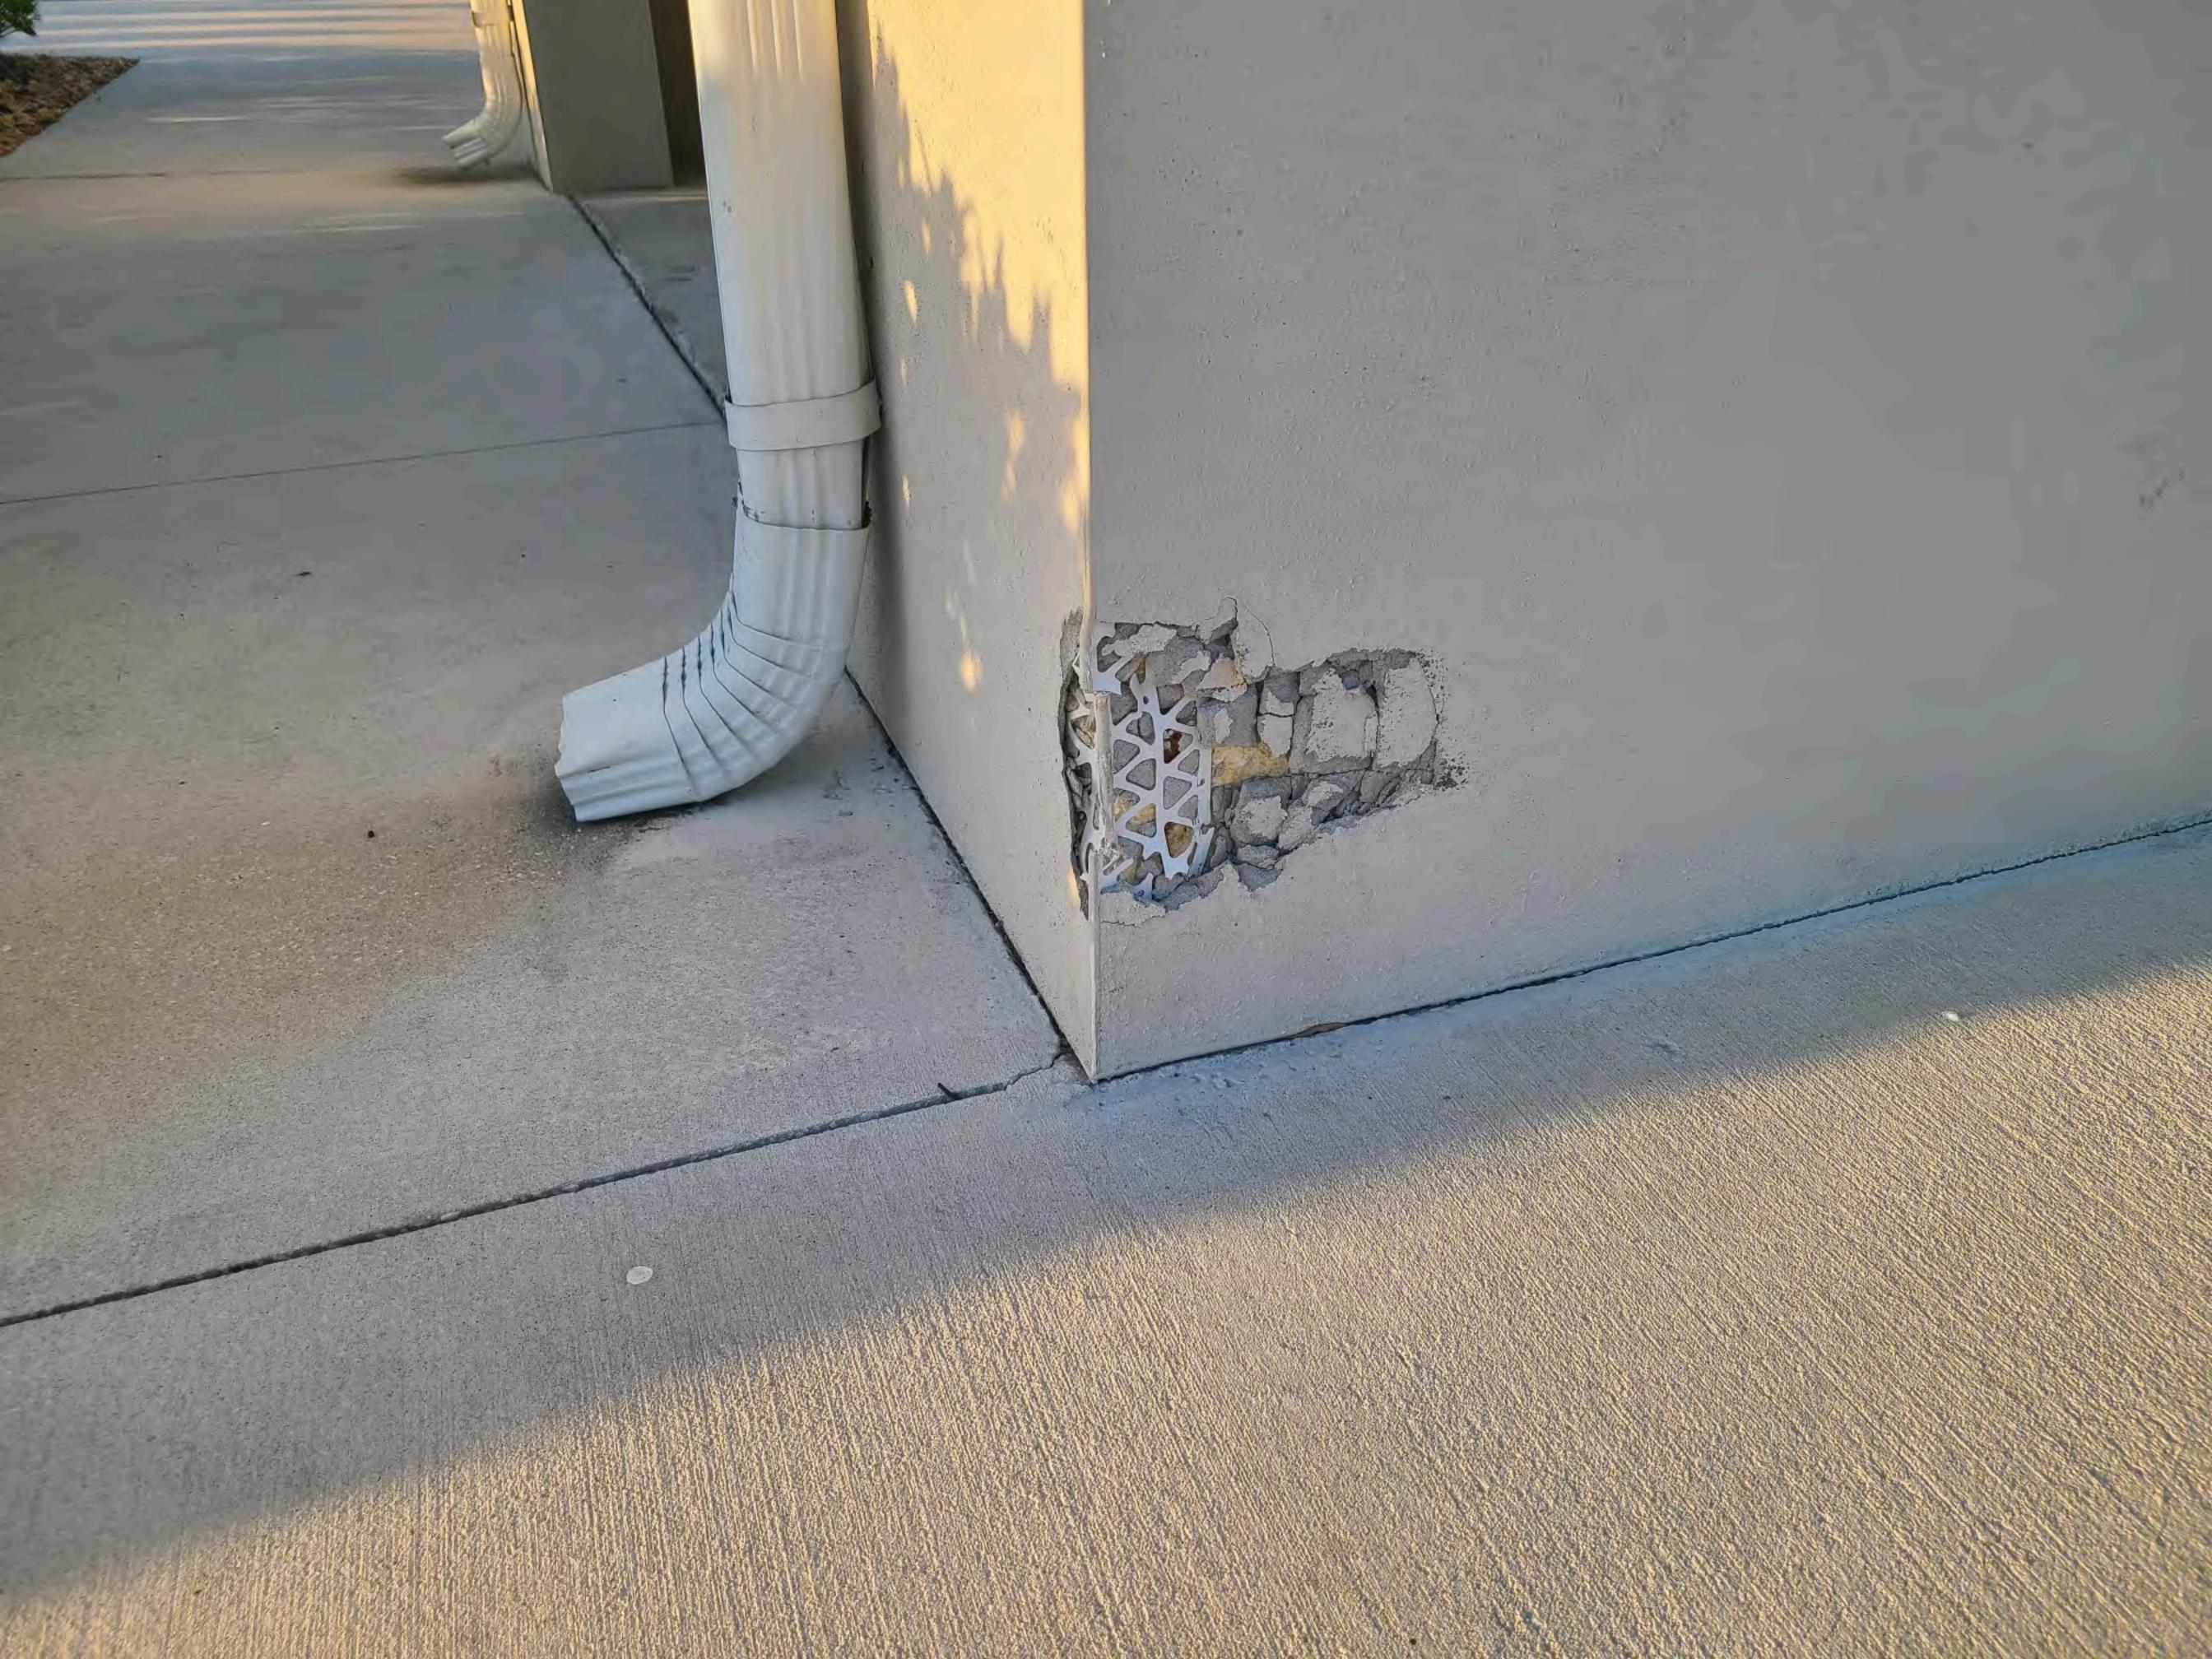

**Item 17**Assigned To District Engineer/Pine Lake

The overgrown vegetation behind the weir is causing the concrete blocks to separate and fall. It is recommended that this area be maintained by Pine Lake moving forward.

**Item 18**Assigned To District Engineer

The concrete blocks behind the weir that were intended to reinforce the structure and aid in drainage are starting to collapse and pile up at the bottom.

Item 19
Assigned To Pine Lake Nursery
The trail around the pond leading to the weir is getting overgrown with