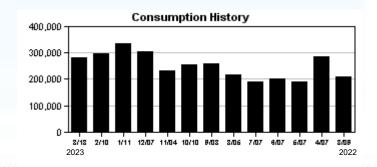

|
|--------------------------|------------|
| Customer Service Charge  | \$5.28     |
| Purchase Water Pass-Thru | \$854.96   |
| Water Base Charge        | \$179.30   |
| Water Usage Charge       | \$641.59   |
| Sewer Base Charge        | \$429.66   |
| Sewer Usage Charge       | \$1,616.50 |

**Summary of Account Charges** 

| AMOUNT DUE               | \$3,727.29  |
|--------------------------|-------------|
| Total Account Charges    | \$3,727.29  |
| Net Payments - Thank You | \$-4,114.36 |
| Previous Balance         | \$4,114.36  |

#### Important Message

Worried about wasting water from an inefficient irrigation system? To see if you qualify for a free irrigation evaluation that can help you conserve water, call UF/IFAS Extension Hillsborough County, 813-744-5519 X 54142.





Make checks payable to: BOCC

**ACCOUNT NUMBER: 9466499495** 



#### **ELECTRONIC PAYMENTS BY CHECK OR**

Automated Payment Line: (813) 276 8526 Internet Payments: HCFLGov.net/WaterBill Additional Information: HCFLGov.net/Water



#### THANK YOU!

||լեգրեկիկ||||իրորկիկոկ|||Իվիվ||Ալիժ||ոդի||հեկուկ

CARLTON LAKES CDD 2005 PAN AM CIR STE 300 TAMPA FL 33607-6008

368 8

| DUE DATE    | 04/04/2023 |
|-------------|------------|
| AMOUNT DUE  | \$3,727.29 |
| AMOUNT PAID |            |



tampaelectric.com | f y p g & in

Statement Date: 03/22/2023 Account: 211005443505

Current month's charges: Total amount due:

\$5,386.95 04/12/2023 Payment Due By:



# **Your Account Summary**

Previous Amount Due Payment(s) Received Since Last Statement

**Current Month's Charges** 

CARLTON LAKES CDD