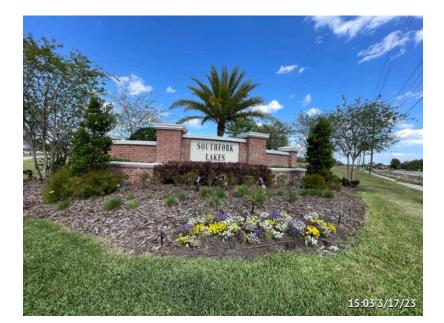

Item 23
Assigned To Pine Lake Nursery

The north entries look great. They are properly edged and weeded, the Annuals, Society Garlic, Firecracker plants, Japanese Blueberries, Crepe Myrtles, and Palm Trees are very healthy.