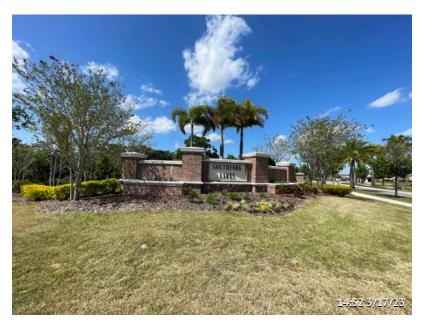

Item 23
Assigned To Pine Lake Nursery

The north entries look great. They are properly edged and weeded, the Annuals, Society Garlic, Firecracker plants, Japanese Blueberries, Crepe Myrtles, and Palm Trees are very healthy.