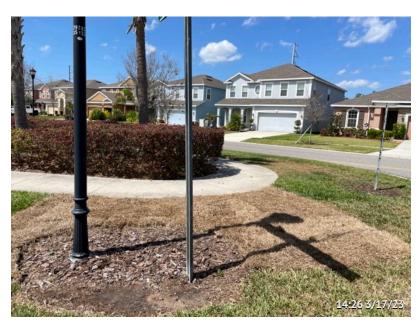

Item 23
Assigned To Pine Lake Nursery

The north entries look great. They are properly edged and weeded, the Annuals, Society Garlic, Firecracker plants, Japanese Blueberries, Crepe Myrtles, and Palm Trees are very healthy.