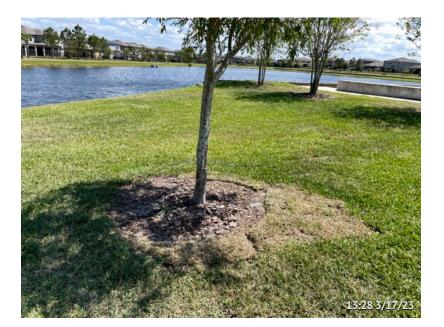

Item 11
Assigned To Pine Lake Nursery
A proposal has been requested to

A proposal has been requested to fill in the area around this oak tree with Society Garlic.

Item 12
Assigned To Pine Lake Nursery
Most of the Muhly grass has been trimmed and weeded, the rest will be done by the end of the month.