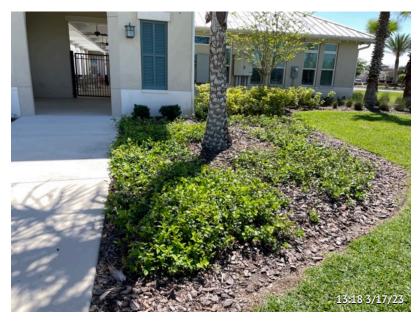

Item 9

Assigned To Pine Lake Nursery

A proposal to fill in the Jasmine to the red line, in order to match the other side of the sidewalk and provide better symmetry has been requested.

Item 10
Assigned To Pine Lake Nursery
The other side that will be matched.