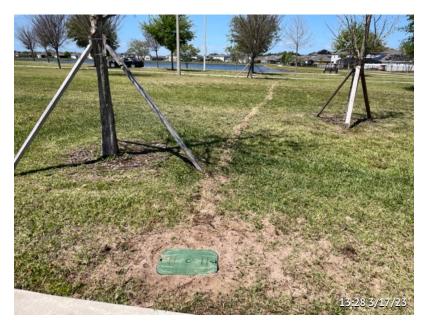

Item 15
Assigned To Pine Lake Nursery
The areas of everspray around to

The areas of overspray around the tree rings have been replaced with new sod.

Item 16
Assigned To Pine Lake Nursery
A new spigot has been installed
along the sidewalk near the
playground.