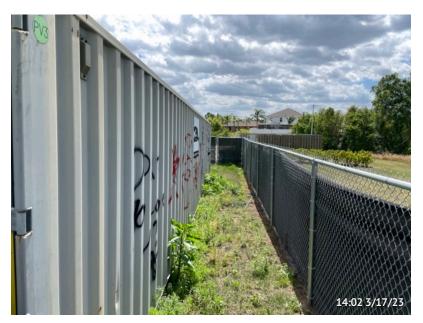

Item 32
Assigned To Pine Lake Nursery

The fence line along the high school will need to be sprayed for weeds again.

Item 33
Assigned To Pine Lake Nursery
The Turf in the park along Arbor
Pines Dr received the same
treatment and is looking vibrant, full,
and green.