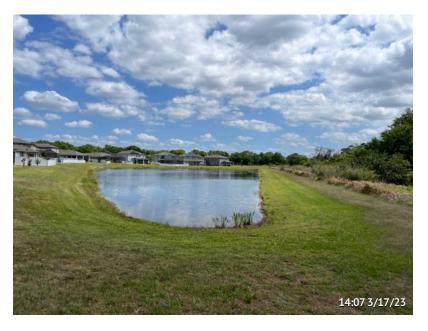

Item 26
Assigned To Aquatics
Pond 3 looks great.

Item 27
Assigned To Pine Lake Nursery
The other North entry monument
looks great.

Item 28
Assigned To Pine Lake Nursery
The Confederate Jasmine in the
northern median is very full and
vibrant. It is recommended we start
filling in some of the empty spots
over time in the medians.