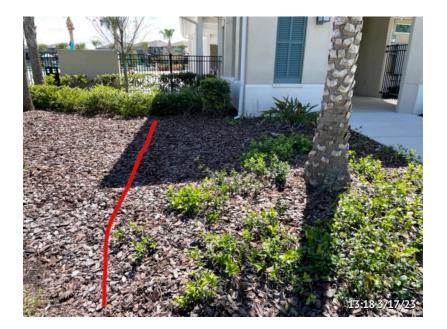

Item 9

Assigned To Pine Lake Nursery

A proposal to fill in the Jasmine to the red line, in order to match the other side of the sidewalk and provide better symmetry has been requested.

Item 10
Assigned To Pine Lake Nursery
The other side that will be matched.