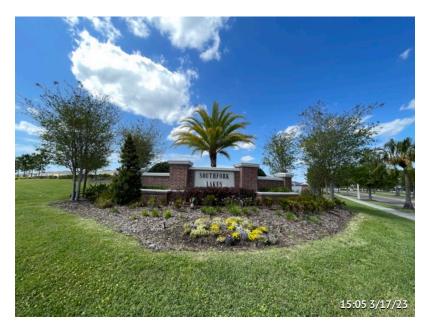

Item 23
Assigned To Pine Lake Nursery

The north entries look great. They are properly edged and weeded, the Annuals, Society Garlic, Firecracker plants, Japanese Blueberries, Crepe Myrtles, and Palm Trees are very healthy.