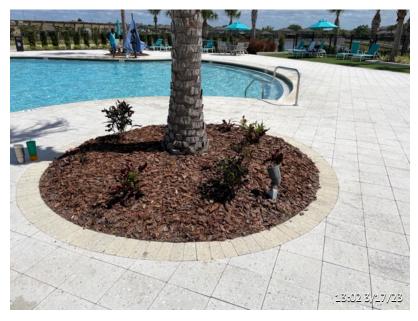

Item 2

Assigned To Pine Lake Nursery

The Crotons around the palms surrounding the pool are establishing nicely. The mulch will be kept as is.

Item 3
Assigned To Pine Lake Nursery
The palms around the pool have recently been trimmed.