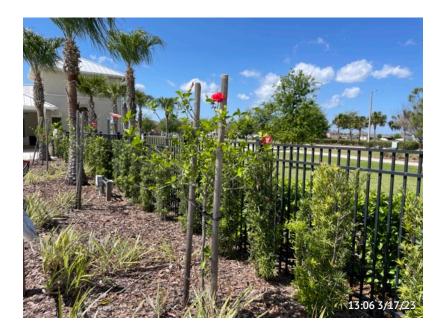

Item 4
Assigned To Pine Lake Nursery
After fertilization, the Jasmine are
showing great color and healthy new
growth. The Podocarpus are also
showing new growth.

Item 5

Assigned To Pine Lake Nursery

The Hibiscus trees are blooming, a thinner rod for staking the tree (fiberglass or bamboo) along with Arbor tie is recommended in lieu of the large poles that are currently being used and have loosened over time.

Item 7
Assigned To Pine Lake Nursery
Edging is good, the White Star
Jasmine and Viburnum hedge are
healthy.

Item 8
Assigned To Pine Lake Nursery
The Podocarpus will be left alone
until they grow to the height of the
windowsill.