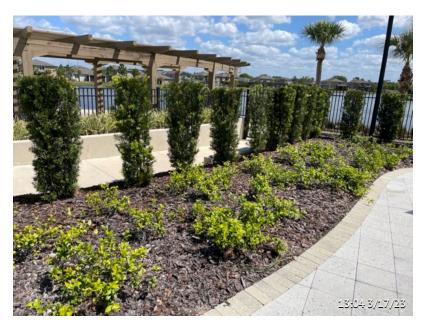

Item 20
Assigned To Pine Lake Nursery
The Orchid trees are healthy, all tree

The Orchid trees are healthy, all tree stakes will remain on through the next hurricane season. The Viburnum hedge is trimmed to the proper height along the fence line.