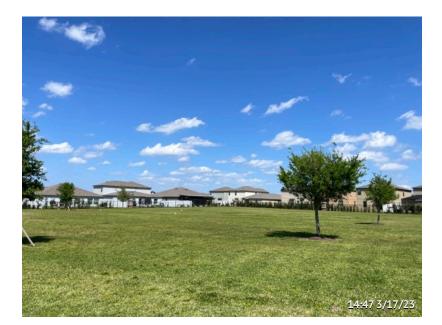

Item 6
Assigned To Pine Lake Nursery

The field outside of the clubhouse has been aerated and fertilized, the turf is now much greener and fuller though some of the weeds have also benefited from the treatment.