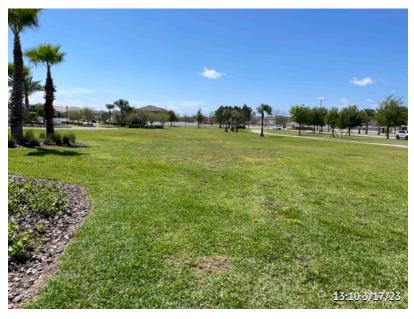

Item 6
Assigned To Pine Lake Nursery

The field outside of the clubhouse has been aerated and fertilized, the turf is now much greener and fuller though some of the weeds have also benefited from the treatment.