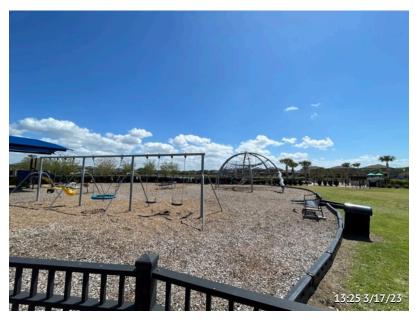

Item 13
Assigned To Pine Lake Nursery
There are some weeds in the Walters
Viburnum that will be addressed at

Pine Lakes next visit.

Item 14
Assigned To Pine Lake Nursery
Another proposal has been
requested to just fill in the holes
under the heavily used equipment at
the playground, about 2 cubic yards
worth.