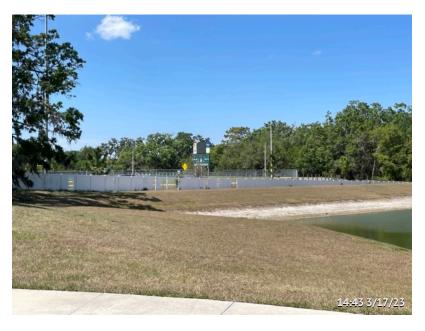

Item 32
Assigned To Pine Lake Nursery

The fence line along the high school will need to be sprayed for weeds again.

Item 33
Assigned To Pine Lake Nursery
The Turf in the park along Arbor
Pines Dr received the same
treatment and is looking vibrant, full,
and green.