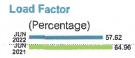

| 183             |
| Fuel Charge     |               | 7,800 k            | Wh @ \$0.04126/kWh | \$321.83   | MAR<br>FEB               | 250             |
|                 |               |                    |                    |            | 1 60                     | 228             |

19 kW @ \$0.17000/kW

19 kW @ \$0.59000/kW

19 kW @ \$0.81000/kW

19 kW @ \$1.10000/kW

7,800 kWh @ \$0.00130/kWh

**Environmental Cost Recovery** Clean Energy Transition Mechanism Florida Gross Receipt Tax

**Electric Service Cost** 

Capacity Charge

Storm Protection Charge

**Energy Conservation Charge** 

**Total Current Month's Charges** 

\$751.78

\$751.78

\$3.23

\$11.21

\$15.39

\$10.14

\$20.90

\$18.79



85

JAN

DEC

NOV

OCT

AUG JUL

JUN 2021

228

218

206

242

247





tampaelectric.com



Statement Date: 05/20/2022 Account: 221004936375

> Current month's charges: Total amount due:

\$509.07 \$509.07

Payment Due By:

06/10/2022



#### **Your Account Summary**

Previous Amount Due Payment(s) Received Since Last Statement **Current Month's Charges** 

**Total Amount Due** 

CARLTON LAKES CDD

11404 CARLTON FIELDS DR RIVERVIEW, FL 33579-4094

> \$509.07 -\$509.07 \$509.07

> > \$509.07



If you see a downed power line, move a safe distance away and call 911.

Visit tampaelectric.com/safety for more safety tips.

Amount not paid by due date may be assessed a late payment charge and an additional deposit.

It's never been easier with help from our many rebate programs for business. tampaelectric.com/bizsave

To ensure prompt credit, please return stub