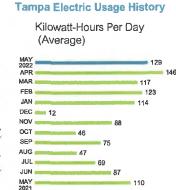

\$0.74 <b>000</b> | \$23.68  |          |
| Energy Charg    | e                    | 4,126 kW           | @ \$0.07035/kWh     | \$290.26 |          |
| Fuel Charge     |                      | 4,126 kWi          | a @ \$0.04126/kWh   | \$170.24 |          |
| Storm Protecti  | on Charge            | 4,126 kW           | @ \$0.00315/kWh     | \$13.00  |          |
| Clean Energy    | Transition Mechanism | 4,126 kW           | @ \$0.00402/kWh     | \$16.59  |          |
| Florida Gross   | Receipt Tax          |                    |                     | \$13.17  |          |
| Electric Servi  | ce Cost              |                    |                     |          | \$526.94 |
| Total Curi      | rent Month's Char    | ges                |                     |          | \$526.94 |



**Billing Period** 

32 Days

#### **Important Messages**

Be prepared this storm season

Visit your county's emergency management website to determine your flood zone, your hurricane evacuation zone, get flood depth data, flood insurance information or help with property flood protection.

Help for those with special needs

Emergency authorities can assist with arranging transportation or finding a shelter for those with special needs. A statewide registry provides county health departments and emergency management agencies with information to prepare and respond to disasters. Visit **floridadisaster.org** to learn more.

More clean energy to you

Tampa Electric has reduced its use of coal by more than 90% over the past 20 years and has cut its carbon footprint in half. This is all made