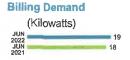

| 7,800 k            | Wh @ \$0.00730/kWh | \$56.94    | MAY APR                  | 183             |
| Fuel Charge     |               | 7,800 k            | Wh @ \$0.04126/kWh | \$321.83   | MAR<br>FEB               | 250             |
|                 |               |                    |                    |            | 1 60                     | 228             |

19 kW @ \$0.17000/kW

19 kW @ \$0.59000/kW

19 kW @ \$0.81000/kW

19 kW @ \$1.10000/kW

7,800 kWh @ \$0.00130/kWh

**Environmental Cost Recovery** Clean Energy Transition Mechanism Florida Gross Receipt Tax

**Electric Service Cost** 

Capacity Charge

Storm Protection Charge

**Energy Conservation Charge** 

**Total Current Month's Charges** 

\$751.78

\$751.78

\$3.23

\$11.21

\$15.39

\$10.14

\$20.90

\$18.79



85

JAN

DEC

NOV

OCT

AUG JUL

JUN 2021

228

218

206

242

247





tampaelectric.com



Statement Date: 05/20/2022 Account: 221004936375

> Current month's charges: Total amount due:

\$509.07 \$509.07

Payment Due By:

06/10/2022



#### **Your Account Summary**

Previous Amount Due Payment(s) Received Since Last Statement **Current Month's Charges** 

**Total Amount Due** 

CARLTON LAKES CDD

11404 CARLTON FIELDS DR RIVERVIEW, FL 33579-4094

> \$509.07 -\$509.07 \$509.07

> > \$509.07



If you see a downed power line, move a safe distance away and call 911.

Visit tampaelectric.com/safety for more safety tips.

Amount not paid by due date may be assessed a late payment charge and an additional deposit.

It's never been easier with help from our many rebate programs for business.