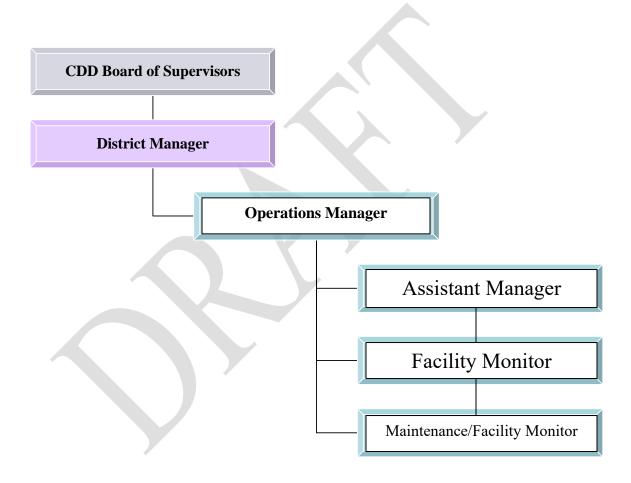

closure pursuant to the Florida Statutes Chapter 119, Public Records. Employees may review their personnel file at any time by submitting a request to the District Manager. These files are considered a public record and the property of CARLTON LAKES CDD, no documents may be altered or removed by the employee. Copies of documents in the personnel file are available pursuant to state law and applicable polices and procedures for the copying of public records.

### **Policies & Procedures**

### **Chain Of Command**

The Chain of Command for the CARLTON LAKES CDD is as follows; all employees report to the Operations Manager, the Operations Manager reports to the District Manager. The District Manager reports to the Board of Supervisors.

Following is an illustration of the Chain of Command:



### **Attendance**

Punctual attendance is mandatory for efficient job performance. In cases of absence for any reason notify your immediate supervisor as soon as reasonably possible. Poor attendance, absence without notification or habitual tardiness will be subject to appropriate disciplinary action, including termination.

### **Parking**

CARLTON LAKES CDD employees are required to park in the designated employee parking area, if any. All other parking is reserved for visitors, residents and their guests.

### **Work Schedule Requirements**

With variations in work load based on demand from our residents, it is our responsibility to meet critical deadlines, sometimes with little notice. As a result, you may be required to work overtime be it pre-planned or spontaneous. Overtime is ma