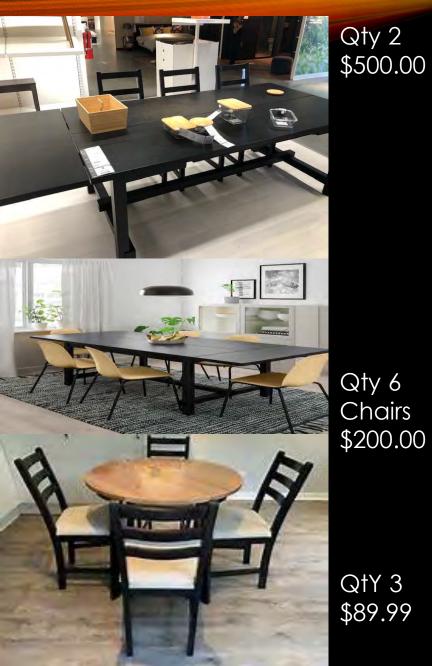

# SOUTH FORK LAKES

Clubhouse
 Furniture
 proposal

Qty 6 Chairs \$200.00

QtY 3 \$89.99

Qty 4 \$149.00

Qyt 3 \$600.00

Qyt 2 \$358.00

\$299.99