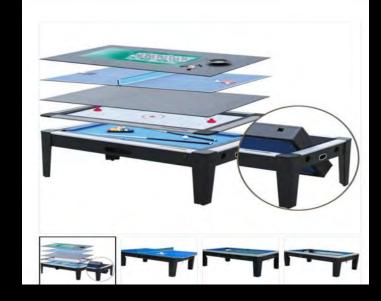

# 60 Games in 1 Cabaret Pac Man \$1999.99

6 in 1 Berner Table (ping pong, pool, air hockey, poker, roulette & dining) \$1999.99

•60 Games in 1 Cocktail with 2 stools \$2299.99