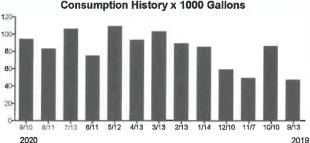

| \$59.47   |
| Sewer Usage Charge            | \$452.19  |
| Total Service Address Charges | \$1099.59 |

| Previous Balance         | \$949.48   |
|--------------------------|------------|
| Net Payments - Thank You | (\$949.48) |
| Total Account Charges    | \$1,099.59 |
| AMOUNT DUE               | \$1,099.59 |

Important Message

Lawn irrigation is restricted to specific days and times. Excessive irrigation may damage lawns, harm the environment, and result in fines. Find your watering days and ways to conserve water at HCFLGov.net/WaterConservation or call (813) 663-3295.

BOCC Approved Rate Increases Are Effective Oct. 1, 2020. Customers using 7,000 gallons of water monthly will have an average bill increase of 5.85%. Visit HCFLGov.net/Water, Water Rates & Fees tab for details.



**Consumption History x 1000 Gallons** 



Make checks payable to: BOCC

ACCOUNT NUMBER: 9466499495

#### ELECTRONIC PAYMENTS BY CHECK OR

Automated Payment Line: (813) 276 8526 Internet Payments: HCFLGov.net/WaterBill Additional Information: HCFLGov.net/Water



### **THANK YOU!**

# 

CARLTON LAKES CDD 2005 PAN AM CIR STE 300 TAMPA FL 33607-6008

SEP 2 1 2020

| DUE DATE    | 10/05/2020 |
|-------------|------------|
| AMOUNT DUE  | \$1,099.59 |
| AMOUNT PAID |            |

0094664994954



| September 10, 2020 |                          |
|--------------------|--------------------------|
| Invoice Number:    | 078582401091020          |
| Account Number:    | 0050785824-01            |
| Security Code:     | 2597                     |
| Service At:        | 11404 CARLTON FIELD DR   |