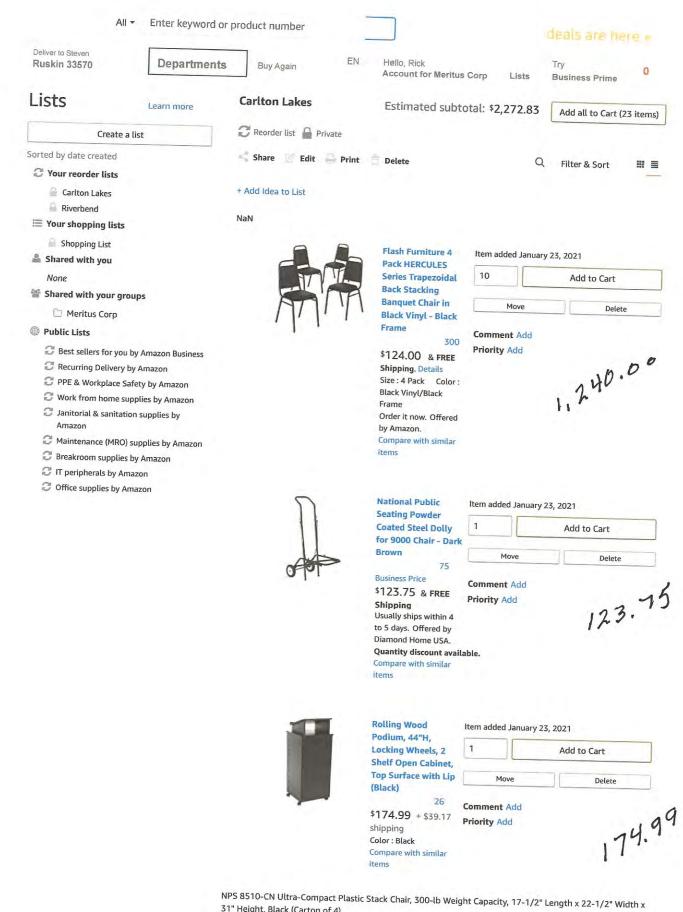

# THANKS

Final total

\$24,034.88

Over budget \$4,034.88

31" Height, Black (Carton of 4)

Deleted Undo Write a review

Alera Chair and Table Cart, 20-3/4w x 50-5/8d to 75-3/8d, Black 5 \$173.09 & FREE Shipping Usually ships within 2 to 3 days. Offered by ReStockIt. Compare with similar

items

| 1           | Add to Cart |
|-------------|-------------|
| Move        | Delete      |
| Comment Add |             |

Add to Cart

Delete

173.09

| CCS 6 Foot Steel                                      | Item added January 23, 2021 |     |
|-------------------------------------------------------|-----------------------------|-----|
| Frame Fold In Half<br>Folding Table (6 Foot<br>Table) | 10                          | Add |
| 71                                                    | Move                        |     |
| \$56.10 & FREE                                        |                             |     |
| Shipping                                              | Comment Add                 |     |
| Size : 6 Foot Table<br>Compare with similar           | Priority Add                |     |

564.00

National Public Seating Powder Coated Steel Dolly for 8500 Chair Deleted Undo Write a review

items

End of list

Amazon Basics 48 Pack AA High-Performance Alkaline Batteries, 10-Year Shelf... 238,274 #1 Best Seller in AA Batteries \$15.49

Page 1 of 5

Fluidmaster B1T12CS **CLICK SEAL Toilet** Connector, Braided Stainless Steel - 3/8.. 2,274 \$5.98

Digital magazines you may like

2,272.8.3