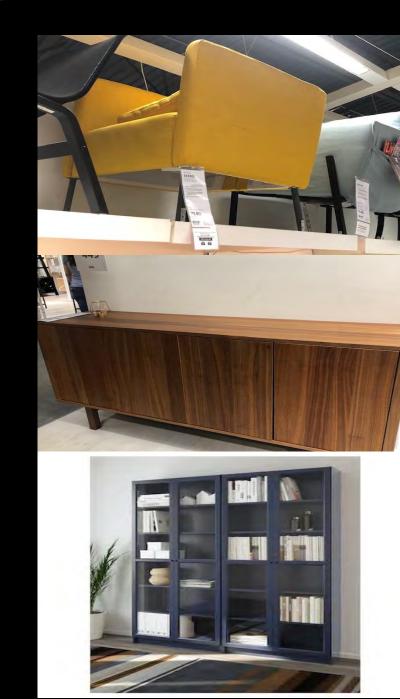

# SOUTH FORK LAKES

Clubhouse
 Furniture
 proposal

Qty 6 Chairs \$200.00

QtY 3 \$89.99

Qty 4 \$149.00

Qyt 3 \$600.00

Qyt 2 \$358.00

\$299.99