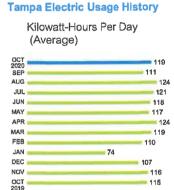

----------------|-------------|-----------|-----------------|----------|----------|
|                  |             |           |                 |          |          |
|                  |             |           |                 |          |          |
| Basic Service    | Charge      |           |                 | \$18.06  |          |
| Energy Charge    |             | 3,445 kWh | @ \$0.05991/kWh | \$206.39 |          |
| Fuel Charge      |             | 3,445 kWh | @ \$0.02638/kWh | \$90.88  |          |
| Florida Gross F  | Receipt Tax |           |                 | \$8.09   |          |
| Electric Service | ce Cost     |           | _               |          | \$323.42 |
| Total Curr       | ent Month's | Charges   |                 |          | \$323.42 |

Previous

Reading



**Billing Period** 

29 Days

### **Important Messages**

Don't get "tricked" by scammers.



tampaelectric.com



Statement Date: 10/20/2020 Account: 221003311729

Payment Due By:

Current month's charges: Total amount due:

\$19.41 11/10/2020

\$19.41



CARLTON LAKES CDD 14298 ARBOR PINES DR RIVERVIEW, FL 33579

| Your Account Summary                     |          |
|------------------------------------------|----------|
| Previous Amount Due                      | \$19.50  |
| Payment(s) Received Since Last Statement | -\$19.50 |
| Current Month's Charges                  | \$19.41  |
| Total Amount Due                         | \$19.41  |
|                                          |          |
|                                          |          |
|