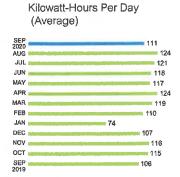

|     |          |          |
| Basic Service                      | Charge      |                    |                      |     | \$18.06  |          |
| Basic Service Charge Energy Charge |             | 3,5                | 42 kWh @ \$0.05991/k | :Wh | \$212.20 |          |
| Fuel Charge                        |             | 3,5                | 42 kWh @ \$0.02638/k | :Wh | \$93.44  |          |
| Florida Gross                      | Receipt Tax |                    |                      |     | \$8.30   |          |
| Electric Servi                     | ce Cost     |                    |                      |     |          | \$332.00 |
| Total Curi                         | rent Month  | 's Charges         |                      |     | \$       | 332.00   |



**Tampa Electric Usage History** 

**Billing Period** 

32 Days

#### Important Messages

Scam Warning



tampaelectric.com

Statement Date: 09/21/2020 Account: 221003311729

Current month's charges: \$19.50 Total amount due: \$19.50 Payment Due By: 10/12/2020



14298 ARBOR PINES DR RIVERVIEW, FL 33579

CARLTON LAKES CDD

## **Your Account Summary** Previous Amount Due \$19.33 -\$19.33 Payment(s) Received Since Last Statement **Current Month's Charges** \$19.50 **Total Amount Due** \$19.50

Go paperless!
Goodbye clutter. Hello convenience.

There's never been a better time to go paperless.

It's touch-free and good for the environment.

Learn more and sign up > tampaelectric.com/paperless

Amount not paid by due date may be assessed a late payment charge and an additional deposit.



To