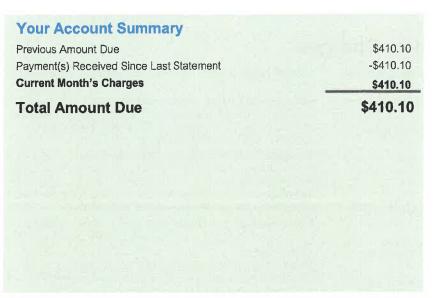

and cheaper. Visit tampaelectric.com/spp for more information.

More clean energy to you

By the end of 2023, Tampa Electric will have about 14% of its energy generated from the sun - the highest percentage of solar generation of any utility in the state of Florida and enough to power more than 200,000 homes. Visit tampaelectric.com/solar to learn more. For the 12-month period ending Sept. 2020, the percentage of fuel type used by Tampa Electric to provide electricity to its customers was Natural Gas 81%, Coal 4%, Purchased Power 10% and Solar 5%. Tampa Electric provides this information to our customers on a quarterly basis.



tampaelectric.com



Statement Date: 11/18/2020 Account: 221004936375

Current month's charges: \$410.10 \$410.10 Total amount due: Payment Due By: 12/09/2020







Amount not paid by due date may be assessed a late payment charge and an additional deposit.

# Scammers are calling. Don't be a victim.

- · Scammers can alter caller ID numbers to make it look like TECO is calling.
- We will never ask you to purchase a prepaid credit or debit card.
- · Know what you owe. Reference your most recent bill or log in to your online account.
- · If you think a call is a scam, hang up and call us.



To ensure prompt credit, please return stub portion of this bill with your payment. Make checks payable to TECO.



WAYS TO PAY YOUR BILL phone online

See reverse side for more information

Account: 221004936375

Current month's charges: \$410.10 Total amount due: \$410.10 Payment Due By: 12/09/2020

**Amount Enclosed** 

608173617754

CARLTON LAKES CDD 2005 P