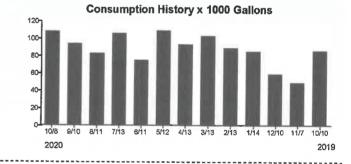

--------------|-----------|
| Customer Bill Charge          | \$4.41    |
| Purchase Water Pass-Thru      | \$318.20  |
| Water Base Charge             | \$24.51   |
| Water Usage Charge            | \$355.05  |
| Sewer Base Charge             | \$59.47   |
| Sewer Usage Charge            | \$519.11  |
| Total Service Address Charges | \$1280.75 |
|                               |           |

**Summary of Account Charges Previous Balance** \$1,099.59 Net Payments - Thank You (\$1,099.59)**Total Account Charges** \$1,280.75

Important Message

Worried about wasting water from an inefficient irrigation system? If you would like your system evaluated, call UF/IFAS Extension Hillsborough County, at 813-744-5519, EXT. 54142, 54144 or 54137 to see if a free evaluation can help conserve water.





Make checks payable to: BOCC

**ACCOUNT NUMBER: 9466499495** 

### **ELECTRONIC PAYMENTS BY CHECK OR**

**AMOUNT DUE** 

Automated Payment Line: (813) 276 8526 Internet Payments: HCFLGov.net/WaterBill Additional Information: HCFLGov.net/Water

THANK YOU!

OCT 26 2020

11,226

**DUE DATE** 11/04/2020 **AMOUNT DUE** \$1,280,75 **AMOUNT PAID** 

**CARLTON LAKES CDD** 2005 PAN AM CIR STE 300 TAMPA FL 33607-6008

0094664994954



| CUSTON  | IER | NΑ | ME  |
|---------|-----|----|-----|
| CARLTON | LAK | ŒS | CDD |

Service Address: 11404 CARLTON FIELDS DR

**ACCOUNT NUMBER** 9466499495

BILL DATE 10/14/2020

DUE DATE 11/04/2020

S-Page 1 of 1

| METER    | PREVIOUS   | PREVIOUS | PRESENT    | PRESENT | CONSUMPTION  | READ   | METER       |
|----------|------------|----------|------------|-