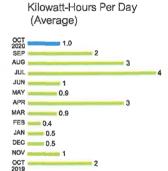

|
| Basic Service   | Charge       |                    |        |                     |   | \$18.06   |         |
| Energy Charge   | е            |                    | 28 kWh | @ \$0.05991/kWl     | h | \$1.68    |         |
| Fuel Charge     |              |                    | 28 kWh | @ \$0.02638/kWf     | h | \$0.74    |         |
| Florida Gross   | Receipt Tax  |                    |        |                     |   | \$0.53    |         |
| Electric Servi  | ce Cost      |                    |        |                     |   |           | \$21.01 |
| Total Curi      | rent Month's | Charges            |        |                     |   | \$        | 21.01   |
|                 |              |                    |        |                     |   | 3         |         |



**Tampa Electric Usage History** 

**Billing Period** 

29 Days

### Miscellaneous Credits

-\$11,29 Sales Tax Credit -\$11.29 **Total Current Month's Credits** 

### **Important Messages**

Don't get "tricked" by scammers.



CARLTON LAKES CDD 11404 CARLTON FIELDS DR

RIVERVIEW, FL 33579-4094

### **ACCOUNT INVOICE**



\$591.77

Statement Date: 10/20/2020 Account: 221004695112

Current month's charges: Total amount due:

\$591.77 Payment Due By: 11/10/2020



### **Your Account Summary** \$710.57 Previous Amount Due -\$710.57 Payment(s) Received Since Last Statement **Current Month's Charges** \$591.77 **Total Amount Due** \$591.77

If vou see a downed power line, stay away and call 911.

Always assume that a downed power line is energized. Visit tampaelectric.com/safety for more safet