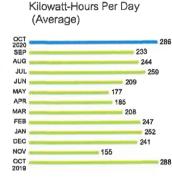

ilowatt-Hou<br>(Average) | urs Per Day    |
| Dem        | nand Charge       |      | 16 kW              | @ \$11.03000/kW       | \$176.48   | OCT 2020                  | 286            |
| Ene        | rgy Charge        |      | 8,000 kWh          | @ \$0.01589/kWh       | \$127.12   | SEP                       | 233            |
| Fuel       | Charge            |      | 8,000 kWh          | @ \$0.02638/kWh       | \$211.04   | AUG<br>JUL                | 244            |

16 kW @ -\$0.04000/kW

16 kW @ \$0.84000/kW

8,000 kWh @ \$0.00243/kWh

**Previous** 

Fuel Charge Capacity Charge **Energy Conservation Charge Environmental Cost Recovery** Florida Gross Receipt Tax **Electric Service Cost** 

**Total Current Month's Charges** 

\$591.77

\$591.77

-\$0.64

\$13.44

\$19.44

\$14.79







**Billing Demand** 

### Important Messages

Don't get "tricked" by scammers.



CARLTON LAKES CDD 11404 CARLTON FIELDS DR

RIVERVIEW. FL 33579-4094

### **ACCOUNT INVOICE**

tampaelectric.com

Statement Date: 10/20/2020 Account: 221004936375

Current month's charges: Total amount due:

\$410.10 \$410.10

11/10/2020 Payment Due By:



### **Your Account Summary** \$410.10 Previous Amount Due -\$410.10 Payment(s) Received Since Last Statement **Current Month's Charges** \$410.10 \$410.10 **Total Amount Due**



Always assume that a downed power line is energized. Visit tampaelectric.com/safety for more safety tips.

Amount not paid by due date may be assessed a late payment charge and an additional deposit.

# One call can help lower your energy costs.

Our energy experts help pinpoin