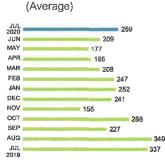

| Energy Charge  | 9              | 7,78  | 0 kWh @ \$0.01589/kWh | \$123.62  |            |
| Fuel Charge    |                | 7,78  | 0 kWh @ \$0.02638/kWh | \$205.24  |            |
| COVID-19 Fue   | l Credit       |       |                       | -\$112.03 |            |
| Capacity Char  | ge             |       | 19 kW @ -\$0.04000/kW | -\$0.76   |            |
| Energy Conse   | rvation Charge |       | 19 kW @ \$0.84000/kW  | \$15.96   |            |
| Environmental  | Cost Recovery  | 7,78  | 0 kWh @ \$0.00243/kWh | \$18,91   |            |
| Florida Gross  | Receipt Tax    |       |                       | \$12.58   |            |
| Electric Servi | ce Cost        |       | v                     |           | \$503.19   |

**Previous** 

Reading

\$503.19 **Billing Demand** 



**Tampa Electric Usage History** Kilowatt-Hours Per Day

**Billing Period** 

30 Days

30 Days

# (Kilowatts)

### **Load Factor** (Percentage) 56.22 52.02

### **Miscellaneous Credits**

**Total Current Month's Charges** 

Deposit Refund During our annual review of accounts, we found that your account is over-secured. We have credited a portion of your deposit to better reflect your typical usage. Interest for Cash Security Deposit - Electric

-\$11.92

**Total Current Month's Credits** 

-\$699.92

-\$688.00



tampaelectric.com

fyP8 in

Statement Date: 07/21/2020 Account: 221004936375

Payment Due By:

Current month's charges: Total amount due:

\$405.49 \$405.49 08/11/2020



### **Your Account Summary**

CARLTON LAKES CDD

11404 CARLTON FIELDS DR

RIVERVIEW, FL 33579-4094

Previous