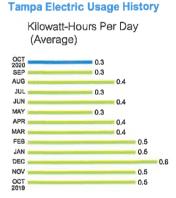

ement Date: 221003311729 10/20/2020

Current month's charges due 11/10/2020



### Details of Charges - Service from 09/16/2020 to 10/14/2020

Service for: 14298 ARBOR PINES DR, RIVERVIEW, FL 33579

Rate Schedule: General Service - Non Demand

Meter Location: GATE

| 1000503543 10/14/2020 43 33 10/1            | kwn     |
|---------------------------------------------|---------|
|                                             |         |
| Basic Service Charge \$18.06                |         |
| Energy Charge 10 kWh @ \$0.05991/kWh \$0.60 |         |
| Fuel Charge 10 kWh @ \$0.02638/kWh \$0.26   |         |
| Florida Gross Receipt Tax \$0.49            |         |
| Electric Service Cost                       | \$19.41 |
| Total Current Month's Charges               | \$19.41 |

Desidence



**Billing Period** 

29 Days

### **Important Messages**

Don't get "tricked" by scammers.





Statement Date: 10/20/2020 Account: 221003344704

Current month's charges: \$24,45 Total amount due: \$24.45 11/10/2020 Payment Due By:

CARLTON LAKES CDD 14218 ARBOR PINES DR RIVERVIEW, FL 33579

| Your Account Summary                     |          |
|------------------------------------------|----------|
| Previous Amount Due                      | \$24.80  |
| Payment(s) Received Since Last Statement | -\$24.80 |
| Current Month's Charges                  | \$24.45  |
| Total Amount Due                         | \$24.45  |
|                                          |          |
|                                          |          |
|                                          |          |
|